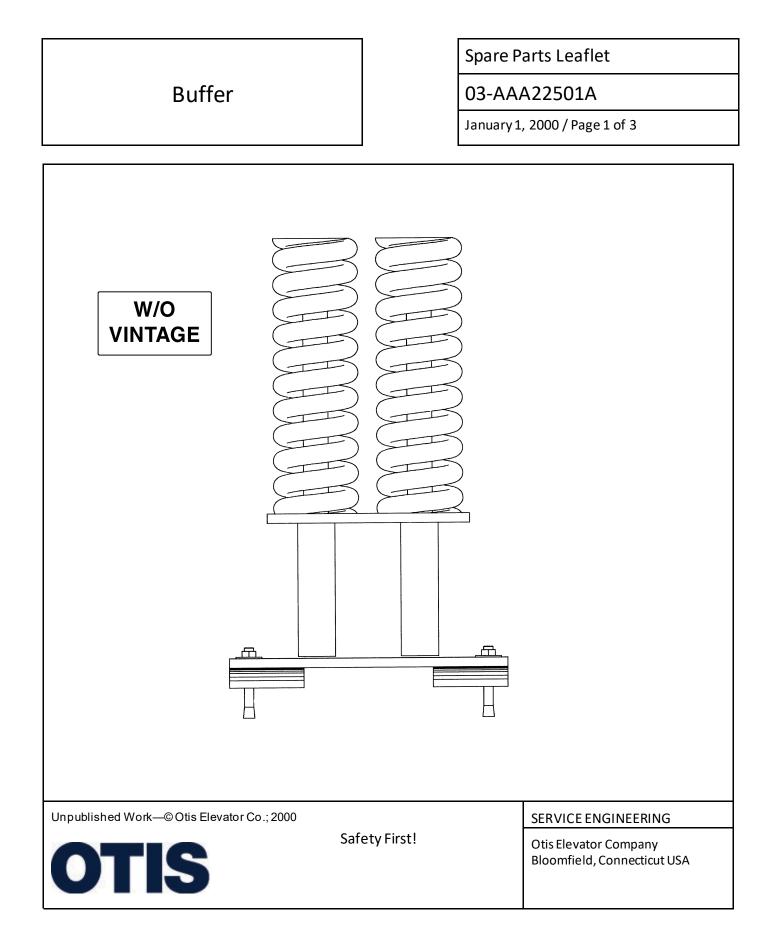

## Leaflet Description

This leaflet provides spare parts information for type AAA22501A buffer arrangement.

| RELATED LEAFLET NUMBERS | TITLES |
|-------------------------|--------|
|                         |        |

Troy Chicoine—OSC Service Engineering

| Type AAA22501A Buffe | er Arrangement |
|----------------------|----------------|
|----------------------|----------------|

ſ

------

| 1 ——     | SPRING<br>STRC<br>ANSI A17<br>CAN B44 | OKE ■<br>.1 LOAD                                          |                      | - 2          |
|----------|---------------------------------------|-----------------------------------------------------------|----------------------|--------------|
|          | W/O VINTAGE                           |                                                           |                      |              |
| REF. NO. | PART or ML                            | DESCRIPTION                                               | LOAD ON SAFETY (LOS) | APPLICATION  |
|          | AAA22501A1                            |                                                           | 0-5300 #             | USA & Canada |
|          | AAA22501A2                            |                                                           | 5301-8000 #          | Except       |
| 1        | AAA22501A3                            | Assembly, Buffer,                                         | 8001-9500#           | Ontario      |
|          | AAA22501A7                            | 4.25 in. Stroke                                           | 0-5300 #             | Onth 1       |
|          | AAA22501A4                            |                                                           | 5301-8000 #          | Ontario      |
|          | AAA22501A5                            |                                                           | 8001-9500 #          |              |
| <u> </u> | 90AL2                                 | Spring, 5.75 in. O.D. x 1.25 in. Wire 🖉 x 18.625 in. Long |                      |              |
| 2        | 90ND5                                 | Spring, 3.625 in. O.D. x 0.812 in. Wire Ø x 18.5 in. Long |                      |              |
|          | 90RD12                                | Spring, 4.50 in. O.D. x 0.875 in. Wire Ø x 18.75 in. Long |                      |              |
|          | 90TD4                                 | Spring, 4.50 in. O.D. x 1.0 in. Wire Ø x 18.5 in. Long    |                      |              |