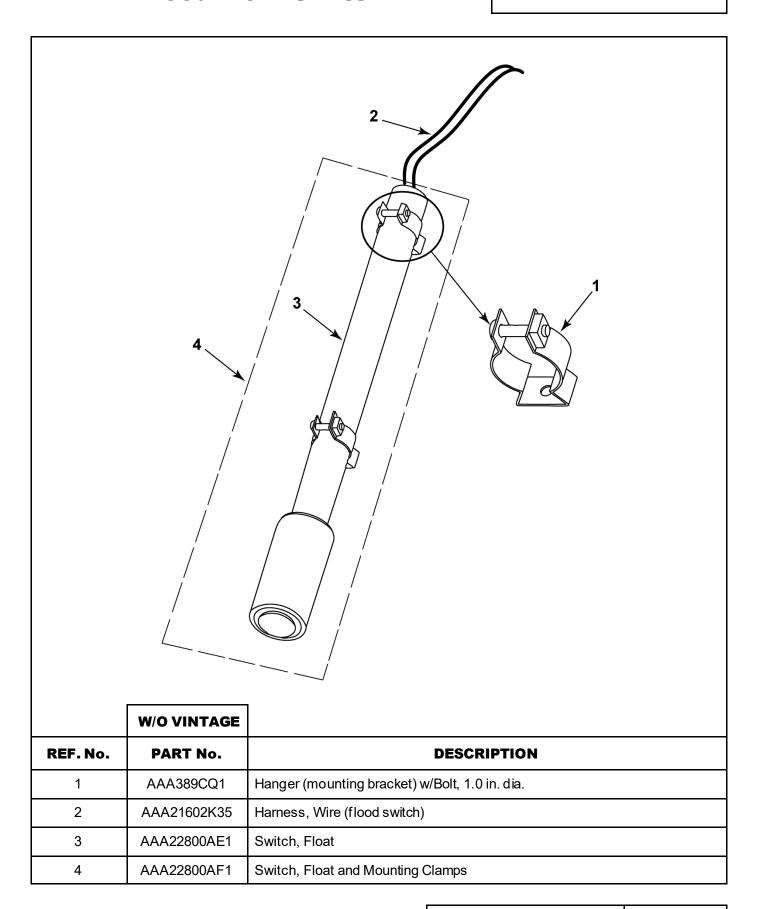

### **Leaflet Description**

The SPL lists the lowest replaceable parts for the flood float switch assembly.

## **Flood Plain Switch**

### 03-AAA22800AF