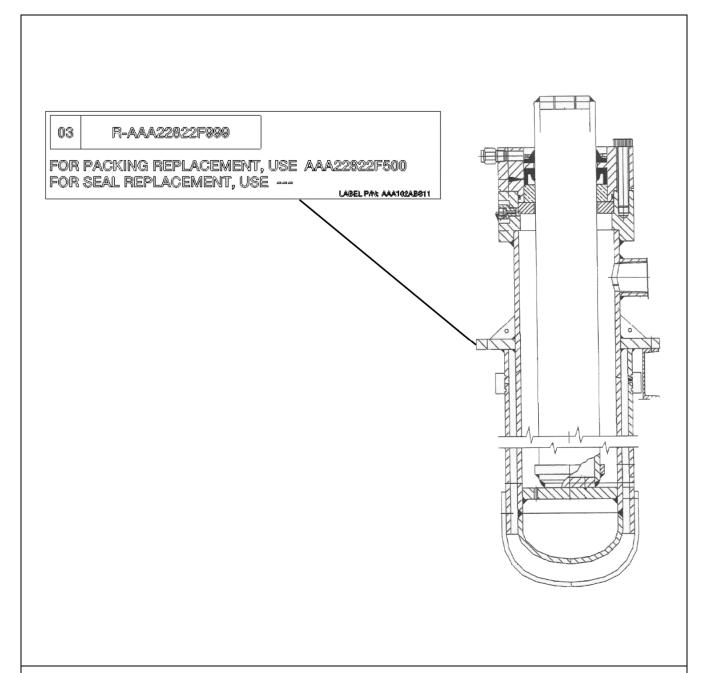

# HydroRise® Plunger and Cylinder Assembly

# Spare Parts Leaflet 03-AAA22822F

May 16, 2018 / Page 1 of 6





This document does not contain any technical data subject to EAR or ITAR

SERVICE ENGINEERING
Otis Elevator Company
Bloomfield, Connecticut USA

Unpublished Work—© Otis Elevator Co.; 2018

# **History**

### **Leaflet Description**

This leaflet provides spare parts information for single stage HydroRise® jack assemblies.

#### **Leaflet Revisions**

| Date Revised       | Subject Matter<br>Expert | Reason for Revision |
|--------------------|--------------------------|---------------------|
| September 14, 2016 | Ethan Poe                | New SPL             |
| May 16, 2018       | Troy Chicoine            | Updated p. 6        |

#### **Related Drawings**

| Drawing No. | Title                     | Drawing No. | Title |
|-------------|---------------------------|-------------|----