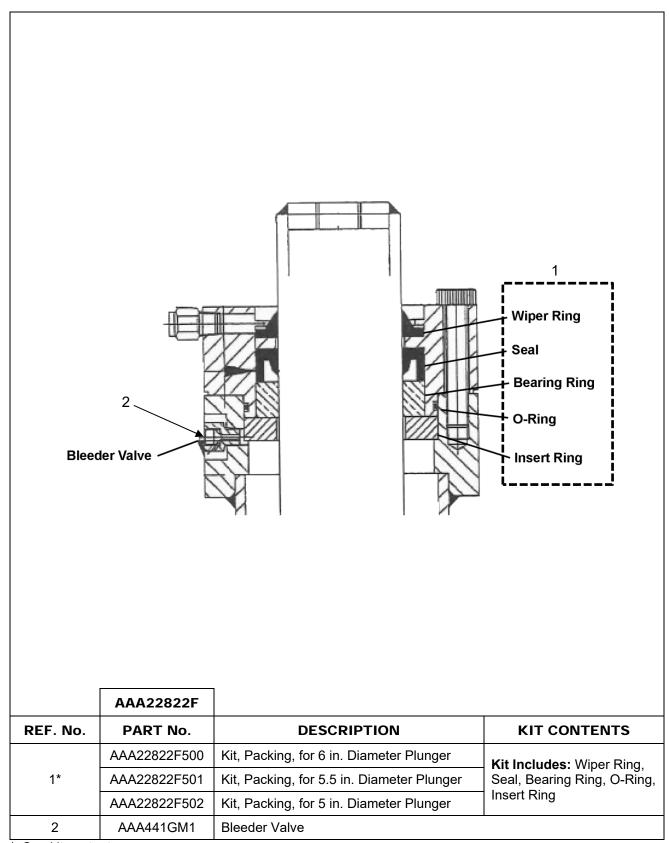

-------|-------------------------|
| Troy Chicoine | OSC Service Engineering |

#### **About Spare Parts Leaflets...**

This document lists the lowest replaceable units (LRUs) for the standard version of the product. The LRUs are chosen by a team of Otis associates representing engineering and manufacturing.

While goal of this document is to make parts identification as easy as possible, the document cannot be all-inclusive. Elevator and escalator contracts classified as "special" or "custom" are not addressed here. For such contracts, please refer to specified information, the contract folder, TIPs, Field Education Articles, Construction Letters, etc. for further information.

If you have any suggestions about this document, please contact the subject matter expert listed on this page.



<sup>\*</sup> See kit contents.

#### 03-AAA22822F

# **Evacuation Kit**



<sup>\*</sup> Steel tube inserted into Ref. 2 is not included with Ref. 2. This component is included in the kit only.

## **Platform Isolation**

## 03-AAA22822F



## **Drain Line Kit**

### 03-AAA22822F