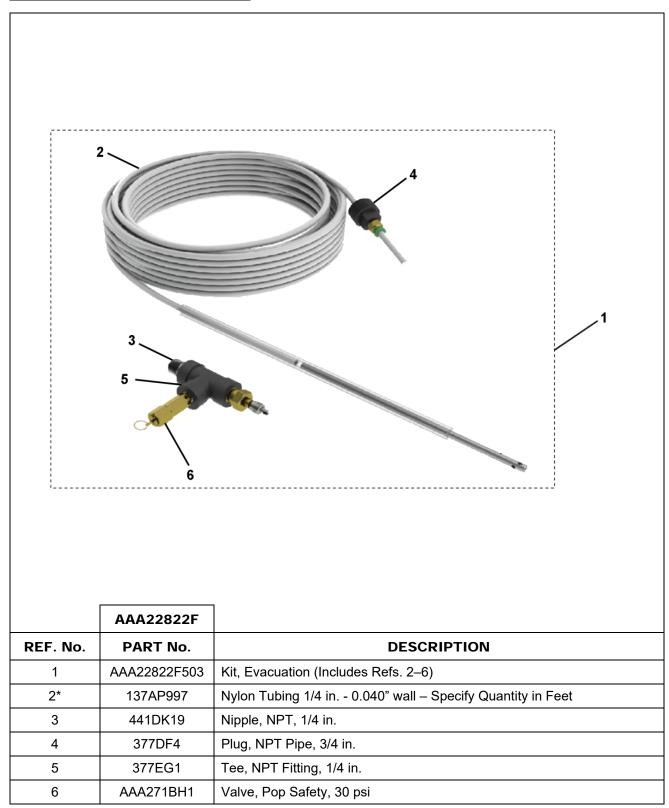

# **Evacuation Kit**

<sup>\*</sup> Steel tube inserted into Ref. 2 is not included with Ref. 2. This component is included in the kit only.