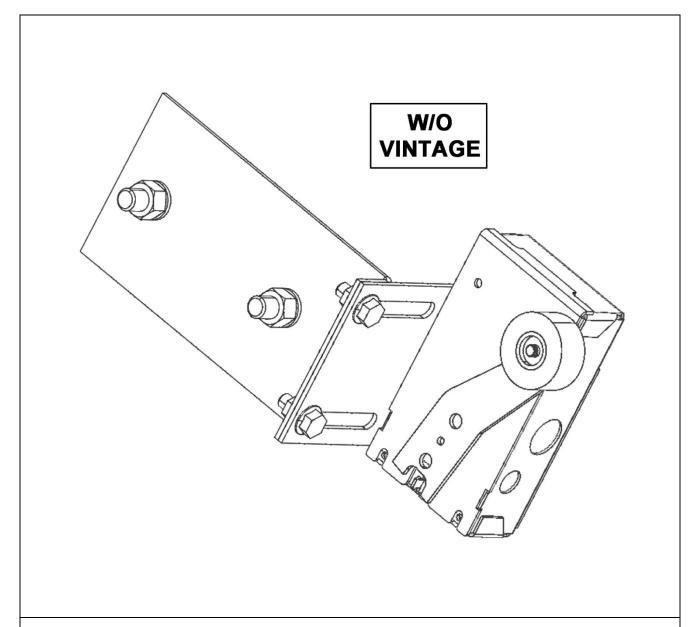

### **Leaflet Description**

This leaflet provides information for replacement components for the limit switch assemblies for the GeN2 Underslung product.

#### **Related Drawings**

| Drawing No. | Title                             | Drawing No. | Title  |
|-------------|-----------------------------------|-------------|--------|
| AAA22289F   | Limit Switches GeN2<br>Underslung | AAA6098NM   | Switch |
|             |                                   |             |        |