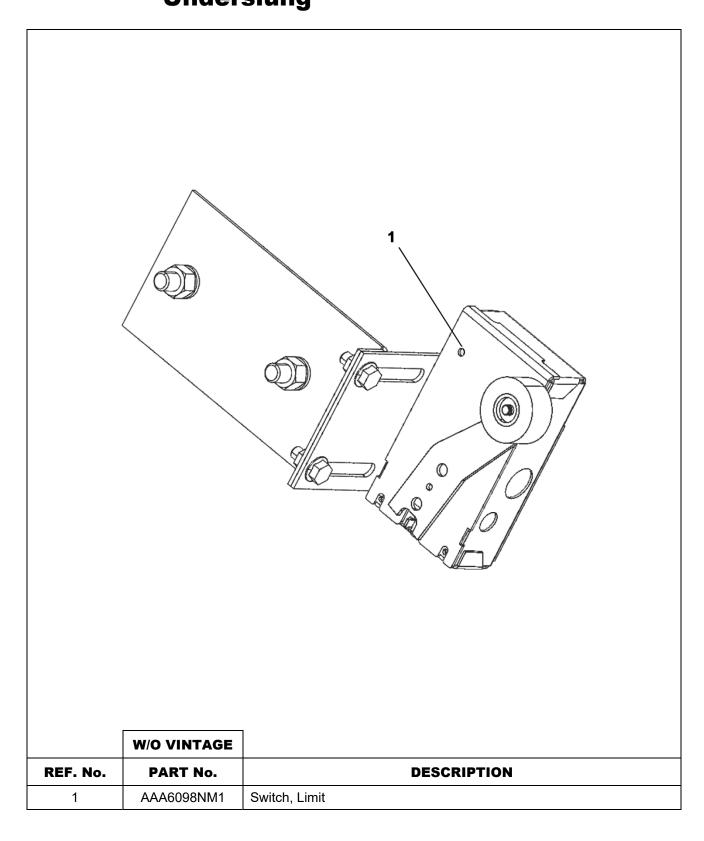

### **Leaflet Description**

This leaflet provides information for replacement components for the limit switch assemblies for the GeN2 Underslung product.

#### **Related Drawings**

| Drawing No. | Title                             | Drawing No. | Title  |
|-------------|-----------------------------------|-------------|--------|
| AAA22289F   | Limit Switches GeN2<br>Underslung | AAA6098NM   | Switch |
|             |                                   |             |        |