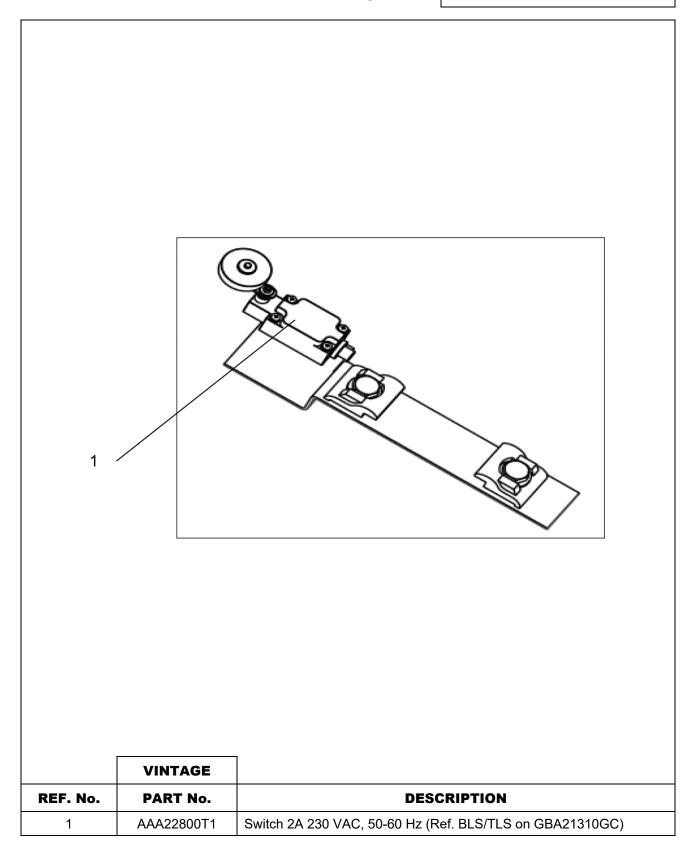

### **Leaflet Description**

This leaflet provides spare parts information for Skyrise (GMH) control system limit switch assembly AAA25590AK.

### **Related Drawings**

| Drawing No. | Title                 | Drawing No. | Title                         |
|-------------|-----------------------|-------------|-------------------------------|
| AAA25590AK  | Limit Switch Assembly | AAA174AWJ   | Cable for Top Limit Switch    |
| GBA21310GC  | E2 Controller W/D     | AAA174AWL   | Cable for Bottom Limit Switch |