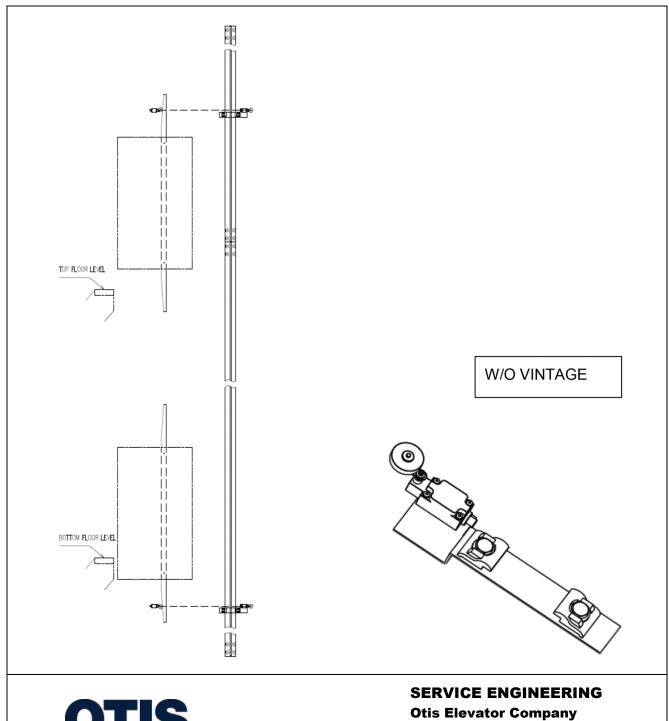

### **Leaflet Description**

This leaflet provides spare parts information for Skyrise (GMH) control system limit switch assembly AAA25590AK.

### **Related Drawings**

| Drawing No. | Title                 | Drawing No. | Title                         |
|-------------|-----------------------|-------------|-------------------------------|
| AAA25590AK  | Limit Switch Assembly | AAA174AWJ   | Cable for Top Limit Switch    |
| GBA21310GC  | E2 Controller W/D     | AAA174AWL   | Cable for Bottom Limit Switch |