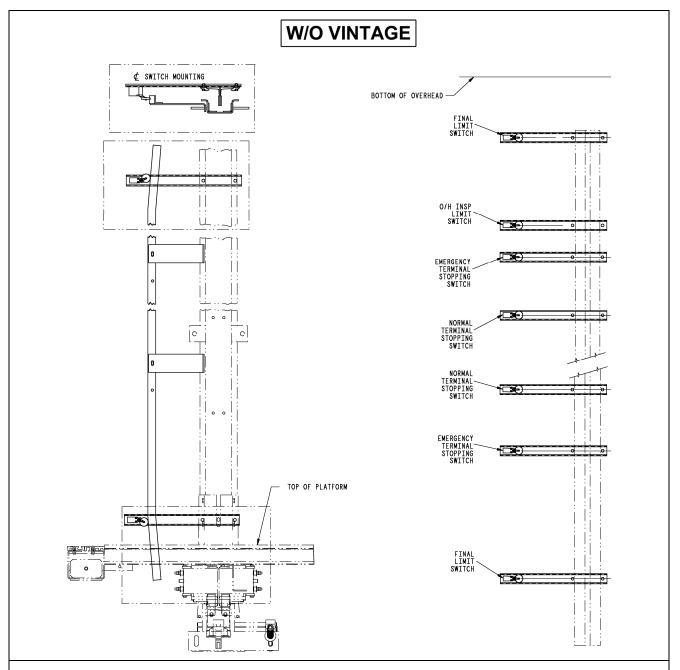

# Cam & Limit Switch Assembly AAA6098NK

#### **Related Drawings**

| Drawing No. | Title                                                              | Drawing No. | Title                  |  |
|-------------|--------------------------------------------------------------------|-------------|------------------------|--|
| AAA6098NK   | Assembly and Arrangement,<br>Mounting, Limit Switches (and<br>Cam) | AAA22800T   | Switch                 |  |
| AAB6098NK   | Assembly and Arrangement,<br>Mounting, Limit Switches (and<br>Cam) | AAA6098NM   | Assembly, Limit Switch |  |