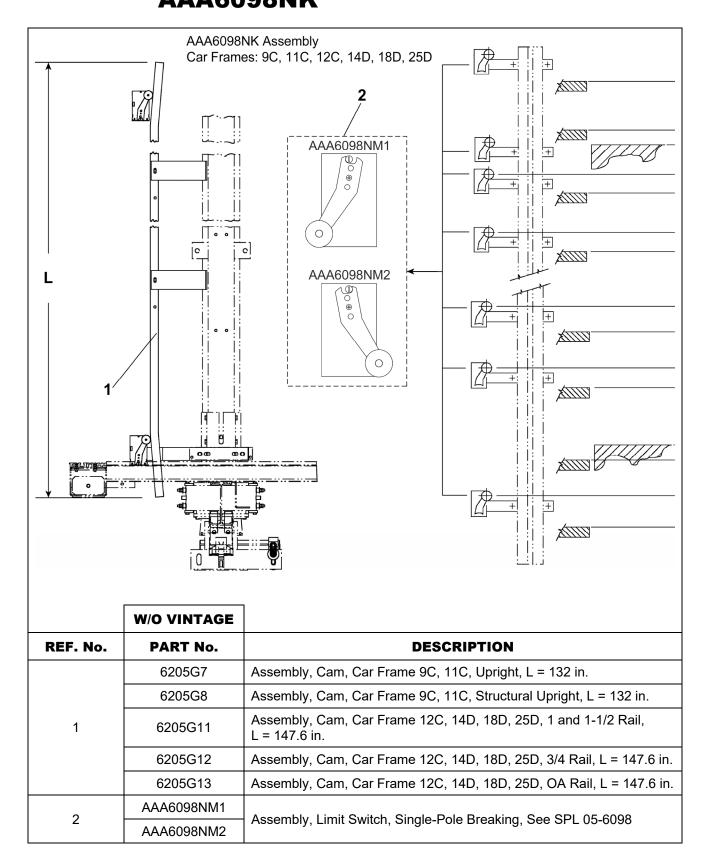

# Cam & Limit Switch Assembly AAA6098NK

#### **Related Drawings**

| Drawing No. | Title                                                              | Drawing No. | Title                  |  |
|-------------|--------------------------------------------------------------------|-------------|------------------------|--|
| AAA6098NK   | Assembly and Arrangement,<br>Mounting, Limit Switches (and<br>Cam) | AAA22800T   | Switch                 |  |
| AAB6098NK   | Assembly and Arrangement,<br>Mounting, Limit Switches (and<br>Cam) | AAA6098NM   | Assembly, Limit Switch |  |