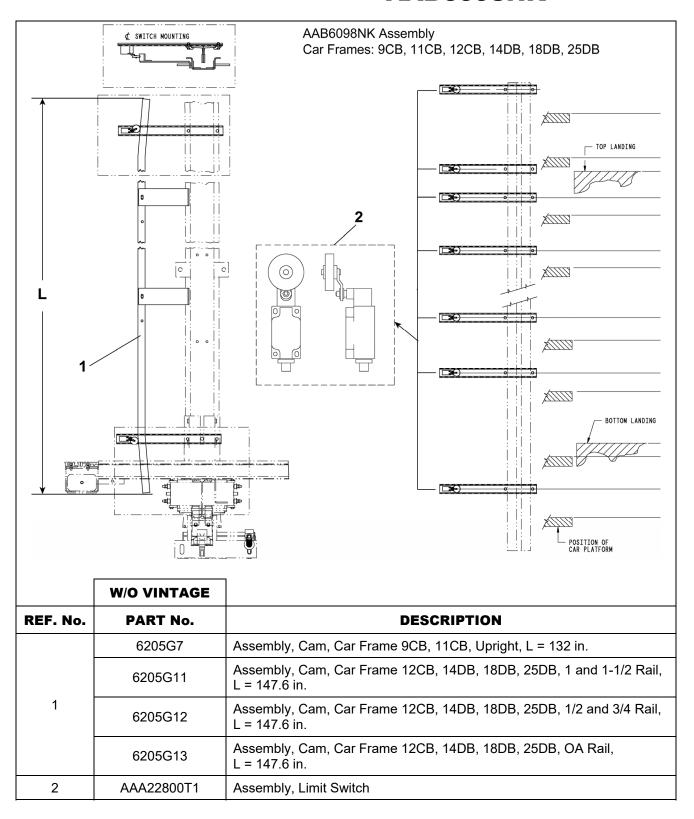

# Cam & Limit Switch Assembly AAB6098NK

#### **Related Drawings**

| Drawing No. | Title                                                              | Drawing No. | Title                  |  |
|-------------|--------------------------------------------------------------------|-------------|------------------------|--|
| AAA6098NK   | Assembly and Arrangement,<br>Mounting, Limit Switches (and<br>Cam) | AAA22800T   | Switch                 |  |
| AAB6098NK   | Assembly and Arrangement,<br>Mounting, Limit Switches (and<br>Cam) | AAA6098NM   | Assembly, Limit Switch |  |