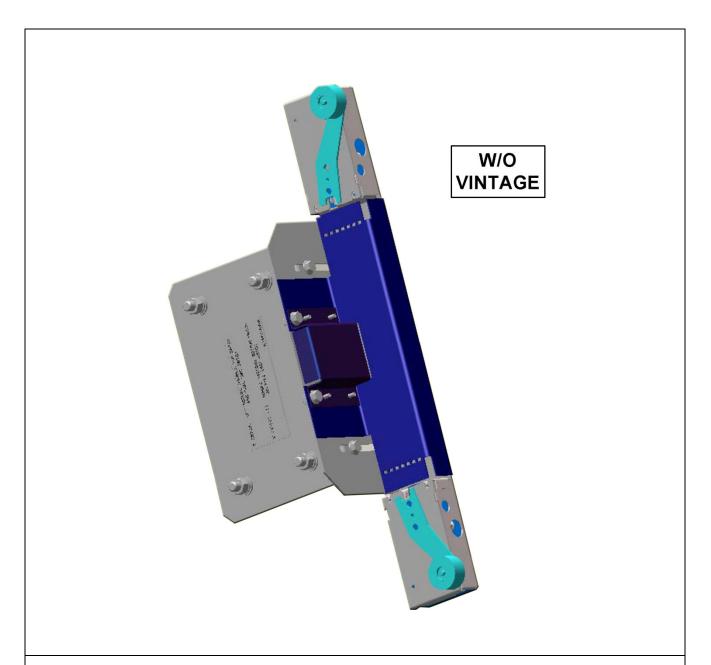

### **Leaflet Description**

This leaflet provides information for the LRU items for the hoistway final limit position assemblies for the Gen2<sup>®</sup> underslung model elevator. These assemblies are mounted in the hoistway and limit the travel of the car at the top and bottom locations of the hoistway.

# **Final Limit Switch Arrangement**