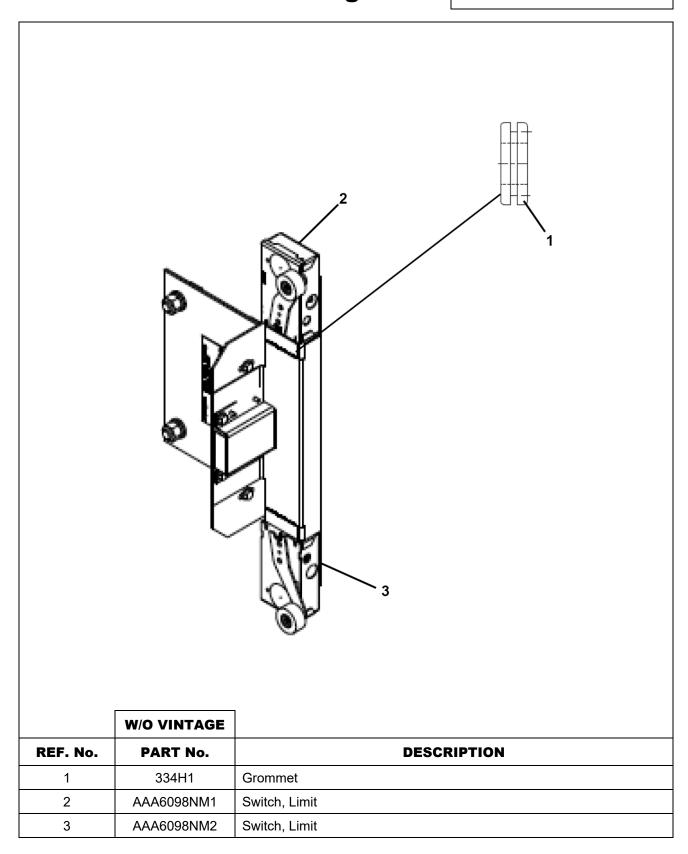

Service Engineering |  |

#### **About Spare Parts Leaflets...**

This document lists the lowest replaceable units (LRUs) for the standard version of the product. The LRUs are chosen by a team of Otis associates representing engineering and manufacturing.

While goal of this document is to make parts identification as easy as possible, the document cannot be all-inclusive. Elevator and escalator contracts classified as "special" or "custom" are not addressed here. For such contracts, please refer to specified information, the contract folder, TIPs, Field Education Articles, Construction Letters, etc. for further information.

If you have any suggestions about this document, please contact the subject matter expert listed on this page.

# **Final Limit Switch Arrangement**

# 05-AAA6098PF



# 05-AAA6098PF

# **Final Limit Switch Arrangement**