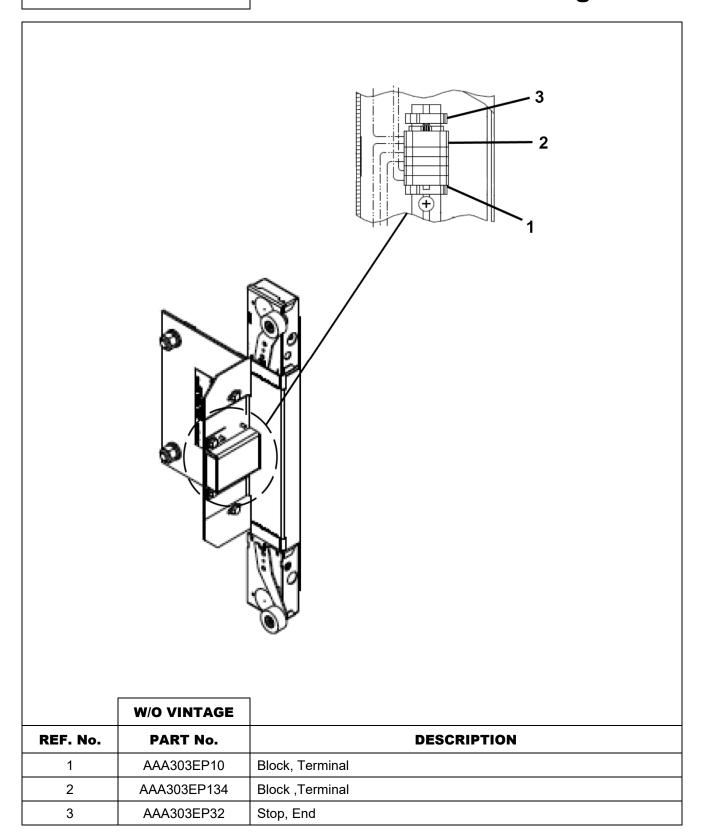

ets...**

This document lists the lowest replaceable units (LRUs) for the standard version of the product. The LRUs are chosen by a team of Otis associates representing engineering and manufacturing.

While goal of this document is to make parts identification as easy as possible, the document cannot be all-inclusive. Elevator and escalator contracts classified as "special" or "custom" are not addressed here. For such contracts, please refer to specified information, the contract folder, TIPs, Field Education Articles, Construction Letters, etc. for further information.

If you have any suggestions about this document, please contact the subject matter expert listed on this page.

# **Final Limit Switch Arrangement**

# 05-AAA6098PF



# 05-AAA6098PF

# **Final Limit Switch Arrangement**