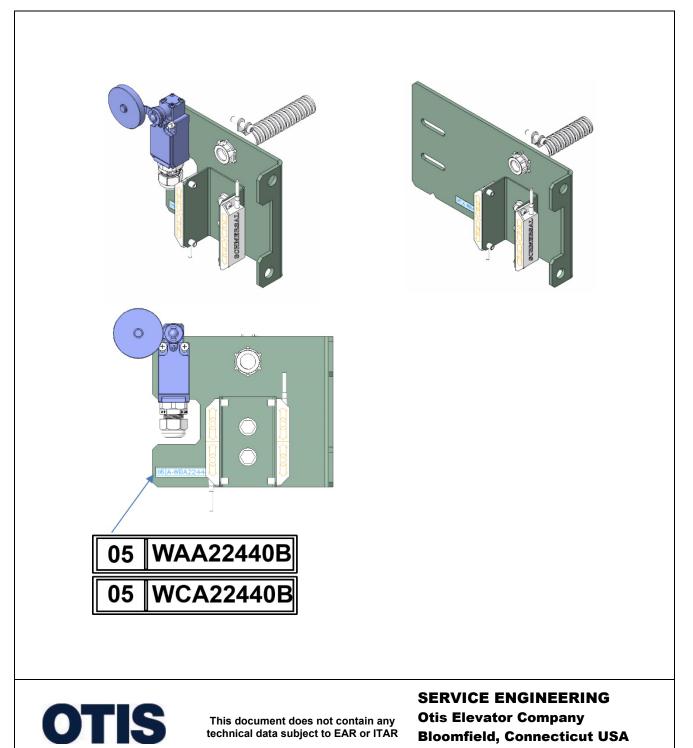

If you have any suggestions about this document, please contact the subject matter expert listed on this page.

|                 | Switch A                                         | ssembly                                         | Gen3                                                                 | 05-WAA22440B           |
|-----------------|--------------------------------------------------|-------------------------------------------------|----------------------------------------------------------------------|------------------------|
| 1               | 2<br>180m                                        |                                                 |                                                                      | Z70mm                  |
|                 |                                                  |                                                 |                                                                      |                        |
|                 | WAA22440B                                        | WCA22440B                                       | 4                                                                    | 9                      |
| REF. No.        | WAA22440B<br>PART No.                            | WCA22440B                                       | 4                                                                    | DESCRIPTION            |
| <b>REF. No.</b> | PART No.                                         | СА22440B<br>РАКТ No.<br>2800Т9                  |                                                                      | DESCRIPTION            |
|                 | PART No.                                         | <b>PART No.</b><br>2800T9                       | 4<br>Switch, Limit<br>Bi-Stable Switc                                |                        |
| 1<br>2          | PART No.                                         | <b>PART No.</b><br>2800T9                       | Switch, Limit<br>Bi-Stable Switc                                     |                        |
| 1               | PART No.<br>AAA22<br>KAA66                       | <b>PART No.</b><br>2800T9<br>1AAG1              | Switch, Limit<br>Bi-Stable Switc<br>Bracket, 180 m                   | h                      |
| 1<br>2          | PART No.   AAA22   KAA66   WAA316MY1   WAA316MY3 | <b>PART No.</b><br>2800T9<br>1AAG1<br>WAA316MY7 | Switch, Limit<br>Bi-Stable Switc<br>Bracket, 180 m<br>Bracket, 180 m | h<br>m Long (As Shown) |