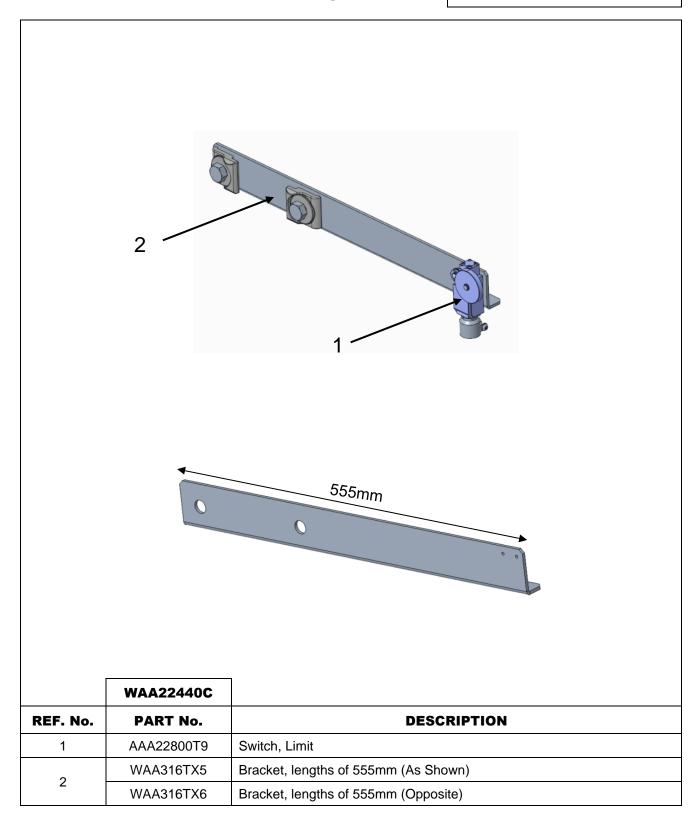

## **Leaflet Description**

This leaflet provides information for replacement components for the limit switch assemblies for the GeN3 product.

### **Related Drawings**

| Drawing No. | Title                       | Drawing No. | Title   |
|-------------|-----------------------------|-------------|---------|
| WAA22440C   | Limit Switch Assembly in HW | WAA316TX    | Bracket |
| AAA22800T   | Limit Switches              |             |         |