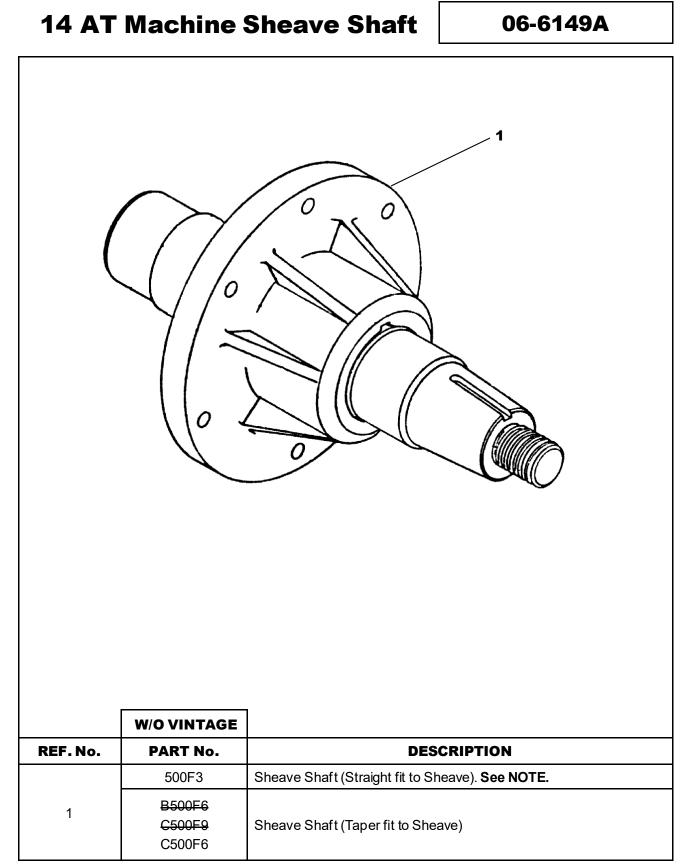

|  |
| 9        | VP-833225              | Pin, Cotter, 3/16 in.                          |  |
| 10       | 33B10                  | Seal, Sheave Shaft                             |  |
|          | 255JA1                 | Shim, .005 in. Thick                           |  |
| 11       | 255JA2                 | Shim, .007 in. Thick                           |  |
|          | 255JA3                 | Shim, .02 in. Thick                            |  |
|          | 200070                 |                                                |  |

**NOTE:** Eccentric housing, p/n A396GA1, is a direct fit replacement for the concentric housing, p/n 396GA1, if both sides are replaced only. Use of the eccentric housing will facilitate adjustment of gear lash, if required.

August 24, 2011 | Page 11



**NOTE:** Only for use when existing sheave is retained. When replacing both shaft and sheave, order C500F6 shaft and appropriate tapered bore sheave.

Page 12 August 24, 2011



## **14 AT Brake Arms**

| 1        | 9<br>9<br>W/O VINTAGE<br>Post-1936 | $ \begin{array}{c} 10 \\ 1556 \\ 14 \\ 2 \\ 4 \\ 4 \\ 12 \\ 14 \\ 7 \\ 8 \\ 8 \\ 8 \\ 8 \\ 10 \\ 10 \\ 10 \\ 10 \\ 10 \\ 10 \\ 10 \\ 10$ |  |
|----------|------------------------------------|------------------------------------------------------------------------------------------------------------------------------------------|--|
| REF. No. | PART No.                           | DESCRIPTION                                                                                                                              |  |
| 1        | AAA12