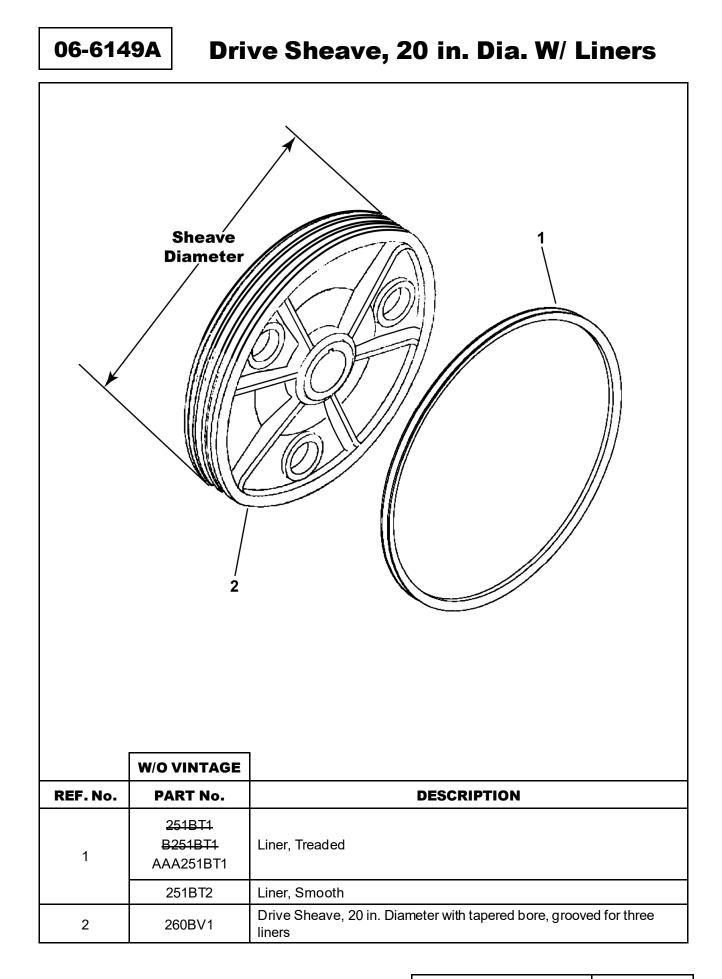

## **Leaflet Description**

The 14AT machine is a worm geared traction machine with a horizontal worm above the gear. Motor mounting is integral with the gearcase and is either saddle type or foot mount, depending on the motor furnished. It shares most internal parts in common with the 14AX (External Geared), 14AS (External Geared Sidewalk), and 14AY (External Geared Drum) machines.