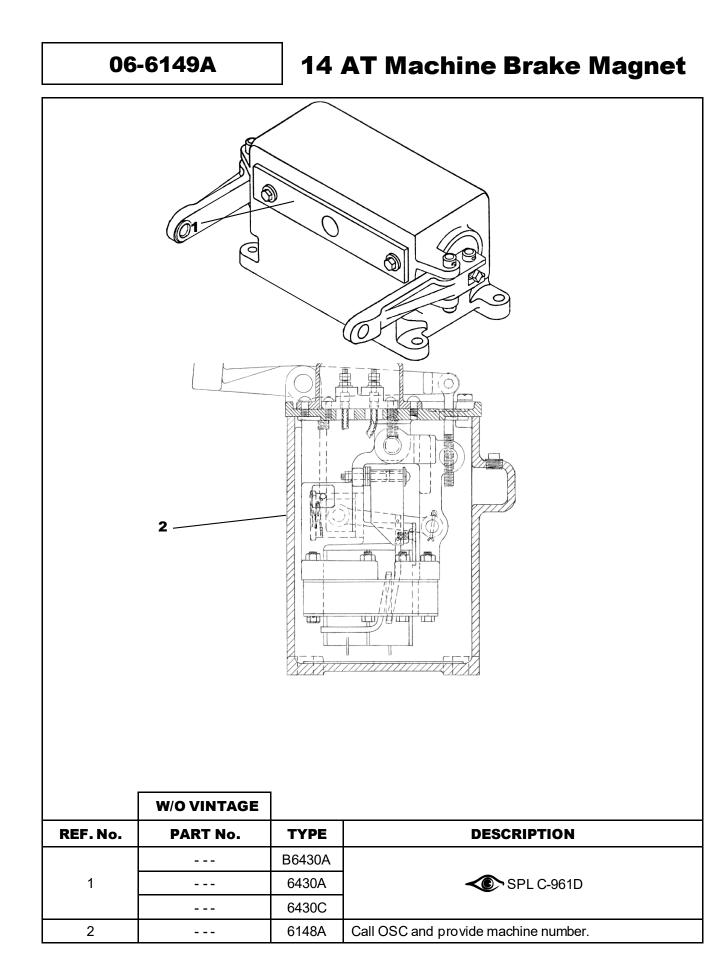

#### **Related Documents**

| Document ID | Title                                     |
|-------------|-------------------------------------------|
| SPL C-961D  | Type 6430, 6555 and 6573 Brake Magnets DC |