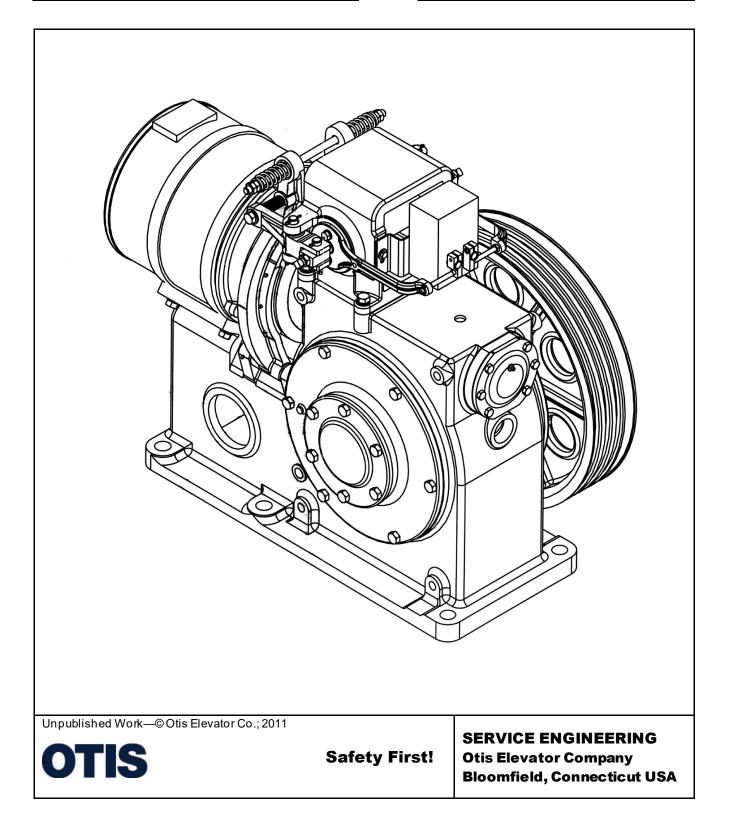

# 14 AT Machine

## **Leaflet Description**

The 14AT machine is a worm geared traction machine with a horizontal worm above the gear. Motor mounting is integral with the gearcase and is either saddle type or foot mount, depending on the motor furnished. It shares most internal parts in common with the 14AX (External Geared), 14AS (External Geared Sidewalk), and 14AY (External Geared Drum) machines.