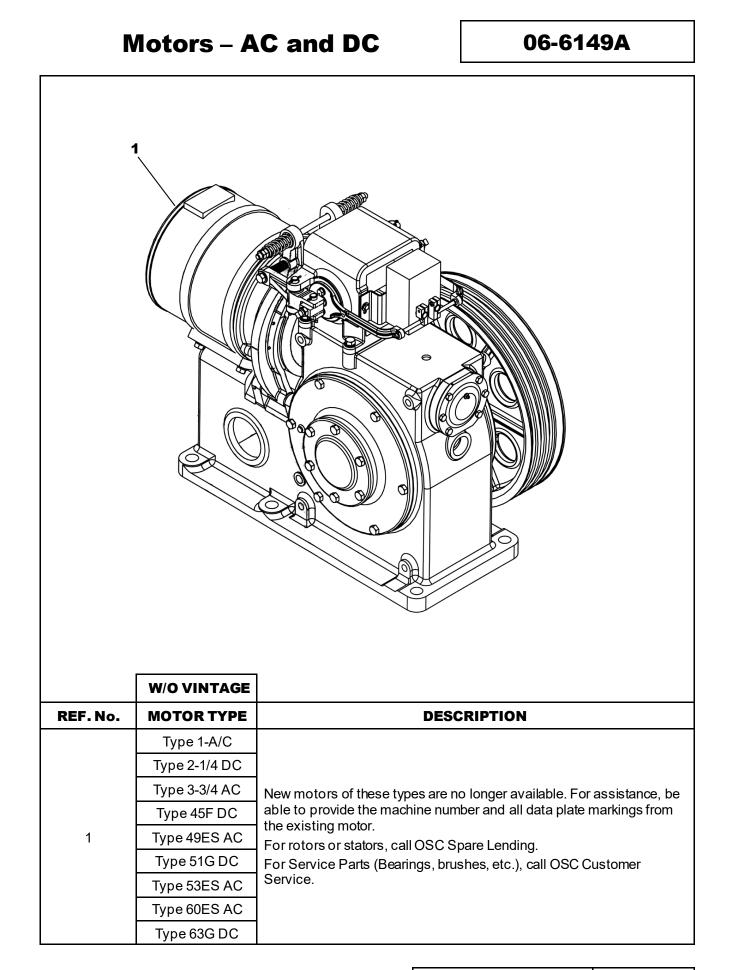

Also note that for all standard arrangements except those furnished with 3-3/4AC, 60ES or 63G motors, these machines have a one-piece worm and motor shaft.

There are also two different brake arrangements that exist on 14AT machines. The early machines (prior to 1937) have the brake pad applied to a shoe that pivots on the brake arm. The later machines (after 1936) have the brake lining applied directly to the brake arm. Each arrangement has a separate page in this SPL, and parts for the two are not interchangeable.