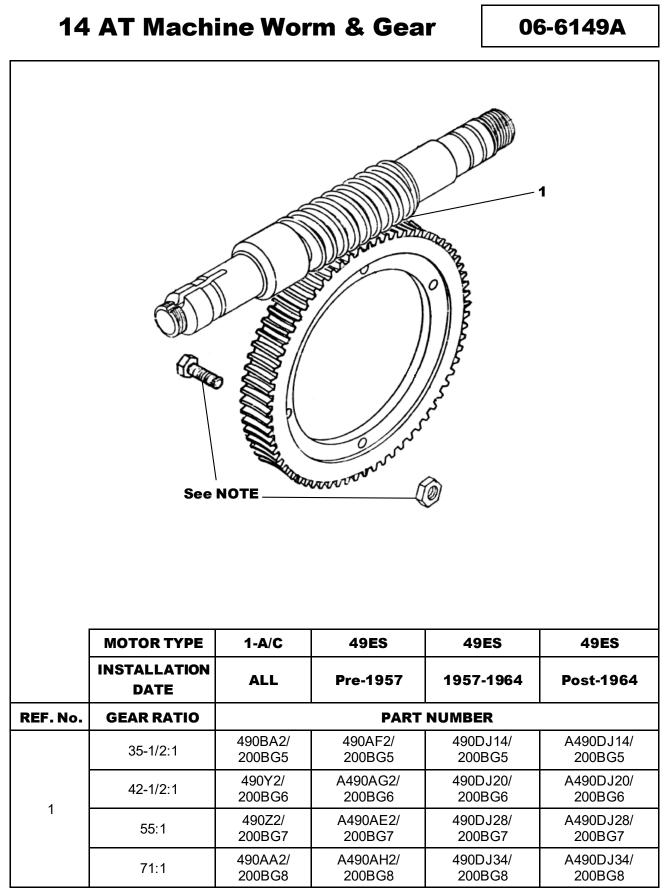

There were three major revisions to the thrust bearing parts. The first style was used until 1957 and is indicated by the hourglass-shaped thrust cover. The second was used from 1957 through 1964 and is indicated by a round thrust cover with flats on the top and bottom. The third style was used from 1964 on and is indicated by the change of the thrust cover bolt pattern to a larger 5-1/16 in. diameter circle. These covers are illustrated on the respective pages of this SPL pertaining to the thrust bearing parts.

## **14 AT Machine Worm & Gear**

|          | See No               |                   | O Marine Ce        | The second secon |                         |
|----------|----------------------|-------------------|--------------------|--------------------------------------------------------------------------------------------------------------------------------------------------------------------------------------------------------------------------------------------------------------------------------------------------------------------------------------------------------------------------------------------------------------------------------------------------------------------------------------------------------------------------------------------------------------------------------------------------------------------------------------------------------------------------------------------------------------------------------------------------------------------------------------------------------------------------------------------------------------------------------------------------------------------------------------------------------------------------------------------------------------------------------------------------------------------------------------------------------------------------------------------------------------------------------------------------------------------------------------------------------------------------------------------------------------------------------------------------------------------------------------------------------------------------------------------------------------------------------------------------------------------------------------------------------------------------------------------------------------------------------------------------------------------------------------------------------------------------------------------------------------------------------------------------------------------------------------------------------------------------------------------------------------------------------------------------------------------------------------------------------------------------------------------------------------------------------------------------------------------------------|-------------------------|
|          | MOTOR TYPE           | 2-1/4 (45F)       | 51G                | 51G                                                                                                                                                                                                                                                                                                                                                                                                                                                                                                                                                                                                                                                                                                                                                                                                                                                                                                                                                                                                                                                                                                                                                                                                                                                                                                                                                                                                                                                                                                                                                                                                                                                                                                                                                                                                                                                                                                                                                                                                                                                                                                                            | 53ES                    |
|          | INSTALLATION<br>DATE | ALL               | Pre-1957           | 1957-1964                                                                                                                                                                                                                                                                                                                                                                                                                                                                                                                                                                                                                                                                                                                                                                                                                                                                                                                                                                                                                                                                                                                                                                                                                                                                                                                                                                                                                                                                                                                                                                                                                                                                                                                                                                                                                                                                                                                                                                                                                                                                                                                      | Post-1964               |
| REF. No. | GEAR RATIO           |                   | PART               | NUMBER                                                                                                                                                                                                                                                                                                                                                                                                                                                                                                                                                                                                                                                                                                                                                                                                                                                                                                                                                                                                                                                                                                                                                                                                                                                                                                                                                                                                                                                                                                                                                                                                                                                                                                                                                                                                                                                                                                                                                                                                                                                                                                                         |                         |
|          | 27-1/2:1             |                   | 490AR2/<br>200BG4  | 490DJ4/<br>200BG4                                                                                                                                                                                                                                                                                                                                                                                                                                                                                                                                                                                                                                                                                                                                                                                                                                                                                                                                                                                                                                                                                                                                                                                                                                                                                                                                                                                                                                                                                                                                                                                                                                                                                                                                                                                                                                                                                                                                                                                                                                                                                                              |                         |
|          | 35-1/2:1             | 490KA2/<br>200BG5 | 490AP2/<br>200BG5  | 490DK4/<br>200BG5                                                                                                                                                                                                                                                                                                                                                                                                                                                                                                                                                                                                                                                                                                                                                                                                                                                                                                                                                                                                                                                                                                                                                                                                                                                                                                                                                                                                                                                                                                                                                                                                                                                                                                                                                                                                                                                                                                                                                                                                                                                                                                              |                         |
|          | 00-1/2.1             | 200000            |                    |                                                                                                                                                                                                                                                                                                                                                                                                                                                                                                                                                                                                                                                                                                                                                                                                                                                                                                                                                                                                                                                                                                                                                                                                                                                                                                                                                                                                                                                                                                                                                                                                                                                                                                                                                                                                                                                                                                                                                                                                                                                                                                                                |                         |
| 1        | 42-1/2:1             | 490LA2/<br>200BG6 | A490AM2/<br>200BG6 | 490DM4/<br>200BG6                                                                                                                                                                                                                                                                                                                                                                                                                                                                                                                                                                                                                                                                                                                                                                                                                                                                                                                                                                                                                                                                                                                                                                                                                                                                                                                                                                                                                                                                                                                                                                                                                                                                                                                                                                                                                                                                                                                                                                                                                                                                                                              | <br>A490DJ42/<br>200BG6 |
| 1        |                      | 490LA2/           | A490AM2/           |                                                                                                                                                                                                                                                                                                                                                                                                                                                                                                                                                                                                                                                                                                                                                                                                                                                                                                                                                                                                                                                                                                                                                                                                                                                                                                                                                                                                                                                                                                                                                                                                                                                                                                                                                                                                                                                                                                                                                                                                                                                                                                                                | A490DJ42/               |

# **14 AT Machine Worm & Gear**

|             | See N                |                    | Contraction of the second seco | Contraction of the second seco |                |
|-------------|----------------------|--------------------|--------------------------------------------------------------------------------------------------------------------------------------------------------------------------------------------------------------------------------------------------------------------------------------------------------------------------------------------------------------------------------------------------------------------------------------------------------------------------------------------------------------------------------------------------------------------------------------------------------------------------------------------------------------------------------------------------------------------------------------------------------------------------------------------------------------------------------------------------------------------------------------------------------------------------------------------------------------------------------------------------------------------------------------------------------------------------------------------------------------------------------------------------------------------------------------------------------------------------------------------------------------------------------------------------------------------------------------------------------------------------------------------------------------------------------------------------------------------------------------------------------------------------------------------------------------------------------------------------------------------------------------------------------------------------------------------------------------------------------------------------------------------------------------------------------------------------------------------------------------------------------------------------------------------------------------------------------------------------------------------------------------------------------------------------------------------------------------------------------------------------------|--------------------------------------------------------------------------------------------------------------------------------------------------------------------------------------------------------------------------------------------------------------------------------------------------------------------------------------------------------------------------------------------------------------------------------------------------------------------------------------------------------------------------------------------------------------------------------------------------------------------------------------------------------------------------------------------------------------------------------------------------------------------------------------------------------------------------------------------------------------------------------------------------------------------------------------------------------------------------------------------------------------------------------------------------------------------------------------------------------------------------------------------------------------------------------------------------------------------------------------------------------------------------------------------------------------------------------------------------------------------------------------------------------------------------------------------------------------------------------------------------------------------------------------------------------------------------------------------------------------------------------------------------------------------------------------------------------------------------------------------------------------------------------------------------------------------------------------------------------------------------------------------------------------------------------------------------------------------------------------------------------------------------------------------------------------------------------------------------------------------------------|----------------|
|             | MOTOR TYPE           | 60ES               | 60ES                                                                                                                                                                                                                                                                                                                                                                                                                                                                                                                                                                                                                                                                                                                                                                                                                                                                                                                                                                                                                                                                                                                                                                                                                                                                                                                                                                                                                                                                                                                                                                                                                                                                                                                                                                                                                                                                                                                                                                                                                                                                                                                           | 60ES & 63G                                                                                                                                                                                                                                                                                                                                                                                                                                                                                                                                                                                                                                                                                                                                                                                                                                                                                                                                                                                                                                                                                                                                                                                                                                                                                                                                                                                                                                                                                                                                                                                                                                                                                                                                                                                                                                                                                                                                                                                                                                                                                                                     | 60ES & 63G     |
|             | INSTALLATION<br>DATE | Pre-1957           | 1957-1964                                                                                                                                                                                                                                                                                                                                                                                                                                                                                                                                                                                                                                                                                                                                                                                                                                                                                                                                                                                                                                                                                                                                                                                                                                                                                                                                                                                                                                                                                                                                                                                                                                                                                                                                                                                                                                                                                                                                                                                                                                                                                                                      | 1964-1972                                                                                                                                                                                                                                                                                                                                                                                                                                                                                                                                                                                                                                                                                                                                                                                                                                                                                                                                                                                                                                                                                                                                                                                                                                                                                                                                                                                                                                                                                                                                                                                                                                                                                                                                                                                                                                                                                                                                                                                                                                                                                                                      | Post-1972      |
| REF.<br>No. | GEAR RATIO           |                    | PART                                                                                                                                                                                                                                                                                                                                                                                                                                                                                                                                                                                                                                                                                                                                                                                                                                                                                                                                                                                                                                                                                                                                                                                                                                                                                                                                                                                                                                                                                                                                                                                                                                                                                                                                                                                                                                                                                                                                                                                                                                                                                                                           | NUMBER                                                                                                                                                                                                                                                                                                                                                                                                                                                                                                                                                                                                                                                                                                                                                                                                                                                                                                                                                                                                                                                                                                                                                                                                                                                                                                                                                                                                                                                                                                                                                                                                                                                                                                                                                                                                                                                                                                                                                                                                                                                                                                                         |                |
|             | 18-1/3:1             |                    |                                                                                                                                                                                                                                                                                                                                                                                                                                                                                                                                                                                                                                                                                                                                                                                                                                                                                                                                                                                                                                                                                                                                                                                                                                                                                                                                                                                                                                                                                                                                                                                                                                                                                                                                                                                                                                                                                                                                                                                                                                                                                                                                |                                                                                                                                                                                                                                                                                                                                                                                                                                                                                                                                                                                                                                                                                                                                                                                                                                                                                                                                                                                                                                                                                                                                                                                                                                                                                                                                                                                                                                                                                                                                                                                                                                                                                                                                                                                                                                                                                                                                                                                                                                                                                                                                | 490GY1/200BG9  |
|             | 23-2/3:1             |                    |                                                                                                                                                                                                                                                                                                                                                                                                                                                                                                                                                                                                                                                                                                                                                                                                                                                                                                                                                                                                                                                                                                                                                                                                                                                                                                                                                                                                                                                                                                                                                                                                                                                                                                                                                                                                                                                                                                                                                                                                                                                                                                                                |                                                                                                                                                                                                                                                                                                                                                                                                                                                                                                                                                                                                                                                                                                                                                                                                                                                                                                                                                                                                                                                                                                                                                                                                                                                                                                                                                                                                                                                                                                                                                                                                                                                                                                                                                                                                                                                                                                                                                                                                                                                                                                                                | 490GY2/200BG3  |
|             | 27-1/2:1             |                    | 490DJ6/<br>200BG4                                                                                                                                                                                                                                                                                                                                                                                                                                                                                                                                                                                                                                                                                                                                                                                                                                                                                                                                                                                                                                                                                                                                                                                                                                                                                                                                                                                                                                                                                                                                                                                                                                                                                                                                                                                                                                                                                                                                                                                                                                                                                                              | A490DJ6/<br>200BG4                                                                                                                                                                                                                                                                                                                                                                                                                                                                                                                                                                                                                                                                                                                                                                                                                                                                                                                                                                                                                                                                                                                                                                                                                                                                                                                                                                                                                                                                                                                                                                                                                                                                                                                                                                                                                                                                                                                                                                                                                                                                                                             | 490GY3/ 200BG4 |
|             | 31-1/2:1             |                    |                                                                                                                                                                                                                                                                                                                                                                                                                                                                                                                                                                                                                                                                                                                                                                                                                                                                                                                                                                                                                                                                                                                                                                                                                                                                                                                                                                                                                                                                                                                                                                                                                                                                                                                                                                                                                                                                                                                                                                                                                                                                                                                                |                                                                                                                                                                                                                                                                                                                                                                                                                                                                                                                                                                                                                                                                                                                                                                                                                                                                                                                                                                                                                                                                                                                                                                                                                                                                                                                                                                                                                                                                                                                                                                                                                                                                                                                                                                                                                                                                                                                                                                                                                                                                                                                                | 490GY4/200BG1  |
| 1           | 35-1/2:1             | 490AF6/<br>200BG5  | 490DJ18/<br>200BG5                                                                                                                                                                                                                                                                                                                                                                                                                                                                                                                                                                                                                                                                                                                                                                                                                                                                                                                                                                                                                                                                                                                                                                                                                                                                                                                                                                                                                                                                                                                                                                                                                                                                                                                                                                                                                                                                                                                                                                                                                                                                                                             | A490DJ18/<br>200BG5                                                                                                                                                                                                                                                                                                                                                                                                                                                                                                                                                                                                                                                                                                                                                                                                                                                                                                                                                                                                                                                                                                                                                                                                                                                                                                                                                                                                                                                                                                                                                                                                                                                                                                                                                                                                                                                                                                                                                                                                                                                                                                            | 490GY5/ 200BG5 |
|             | 42-1/2:1             |                    | 490DJ24/<br>200BG6                                                                                                                                                                                                                                                                                                                                                                                                                                                                                                                                                                                                                                                                                                                                                                                                                                                                                                                                                                                                                                                                                                                                                                                                                                                                                                                                                                                                                                                                                                                                                                                                                                                                                                                                                                                                                                                                                                                                                                                                                                                                                                             | A490DJ24/<br>200BG6                                                                                                                                                                                                                                                                                                                                                                                                                                                                                                                                                                                                                                                                                                                                                                                                                                                                                                                                                                                                                                                                                                                                                                                                                                                                                                                                                                                                                                                                                                                                                                                                                                                                                                                                                                                                                                                                                                                                                                                                                                                                                                            | 490GY6/ 200BG6 |
|             | 46:1                 |                    |                                                                                                                                                                                                                                                                                                                                                                                                                                                                                                                                                                                                                                                                                                                                                                                                                                                                                                                                                                                                                                                                                                                                                                                                                                                                                                                                                                                                                                                                                                                                                                                                                                                                                                                                                                                                                                                                                                                                                                                                                                                                                                                                |                                                                                                                                                                                                                                                                                                                                                                                                                                                                                                                                                                                                                                                                                                                                                                                                                                                                                                                                                                                                                                                                                                                                                                                                                                                                                                                                                                                                                                                                                                                                                                                                                                                                                                                                                                                                                                                                                                                                                                                                                                                                                                                                | 490GY7/ 200BG2 |
|             |                      |                    |                                                                                                                                                                                                                                                                                                                                                                                                                                                                                                                                                                                                                                                                                                                                                                                                                                                                                                                                                                                                                                                                                                                                                                                                                                                                                                                                                                                                                                                                                                                                                                                                                                                                                                                                                                                                                                                                                                                                                                                                                                                                                                                                | 4.4005.400/                                                                                                                                                                                                                                                                                                                                                                                                                                                                                                                                                                                                                                                                                                                                                                                                                                                                                                                                                                                                                                                                                                                                                                                                                                                                                                                                                                                                                                                                                                                                                                                                                                                                                                                                                                                                                                                                                                                                                                                                                                                                                                                    |                |
|             | 55:1                 | A490AE6/<br>200BG7 | 490DJ32/<br>200BG7                                                                                                                                                                                                                                                                                                                                                                                                                                                                                                                                                                                                                                                                                                                                                                                                                                                                                                                                                                                                                                                                                                                                                                                                                                                                                                                                                                                                                                                                                                                                                                                                                                                                                                                                                                                                                                                                                                                                                                                                                                                                                                             | A490DJ32/<br>200BG7                                                                                                                                                                                                                                                                                                                                                                                                                                                                                                                                                                                                                                                                                                                                                                                                                                                                                                                                                                                                                                                                                                                                                                                                                                                                                                                                                                                                                                                                                                                                                                                                                                                                                                                                                                                                                                                                                                                                                                                                                                                                                                            | 490GY8/ 200BG7 |