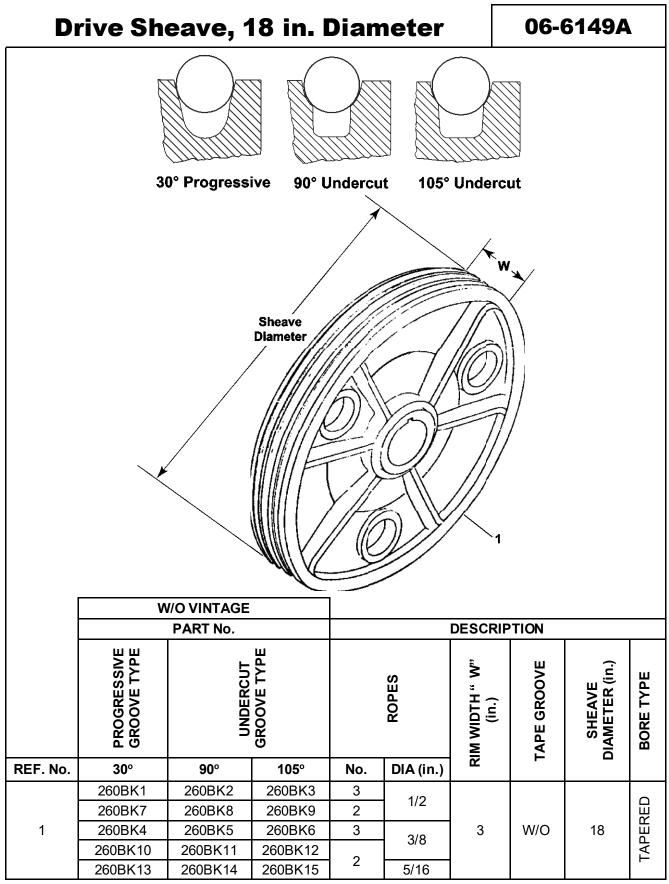

## **Leaflet Description**

The 14AT machine is a worm geared traction machine with a horizontal worm above the gear. Motor mounting is integral with the gearcase and is either saddle type or foot mount, depending on the motor furnished. It shares most internal parts in common with the 14AX (External Geared), 14AS (External Geared Sidewalk), and 14AY (External Geared Drum) machines.