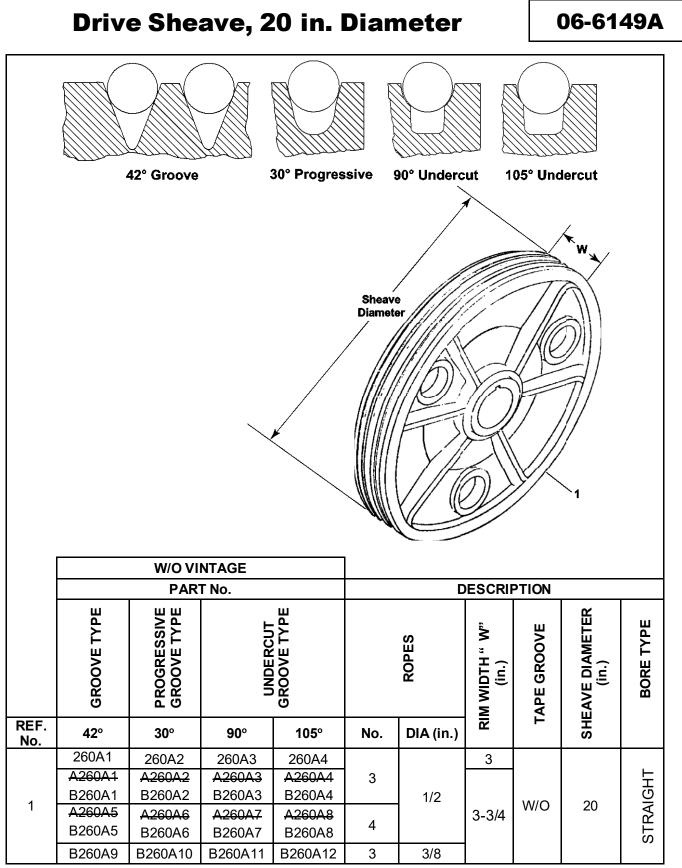

## **Leaflet Description**

The 14AT machine is a worm geared traction machine with a horizontal worm above the gear. Motor mounting is integral with the gearcase and is either saddle type or foot mount, depending on the motor furnished. It shares most internal parts in common with the 14AX (External Geared), 14AS (External Geared Sidewalk), and 14AY (External Geared Drum) machines.