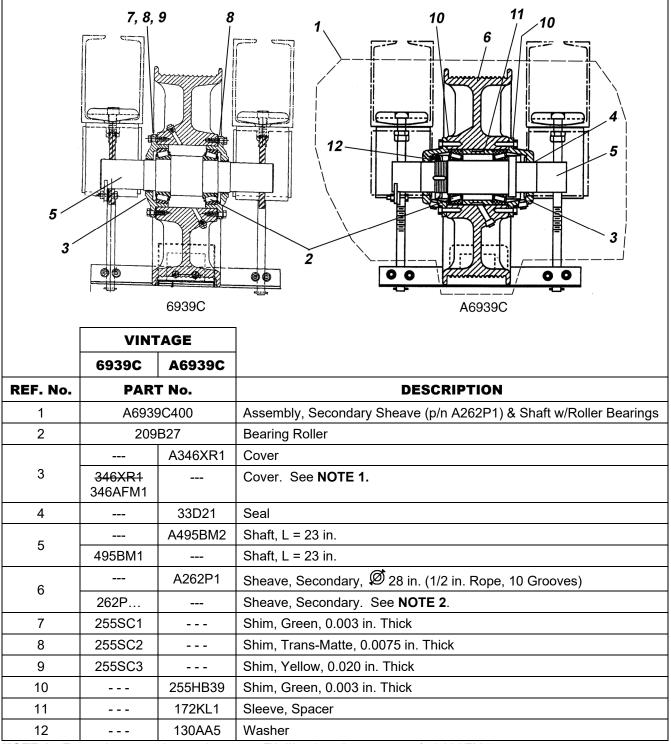

# Secondary Sheave & Shaft

w/Roller Bearings

**NOTE 1:** For replacement instructions, see TA-III-7-1 and use cover p/n 346AFM1.

**NOTE 2:** This sheave is no longer available individually. To replace this sheave, order secondary sheave/shaft assembly: A6939C400 (sheave with 10 grooves), or A6939C401 (sheave with 12 grooves and groove pitch 5/8 in.), or A6939C402 (sheave with 12 grooves and groove pitch 9/16 in.)