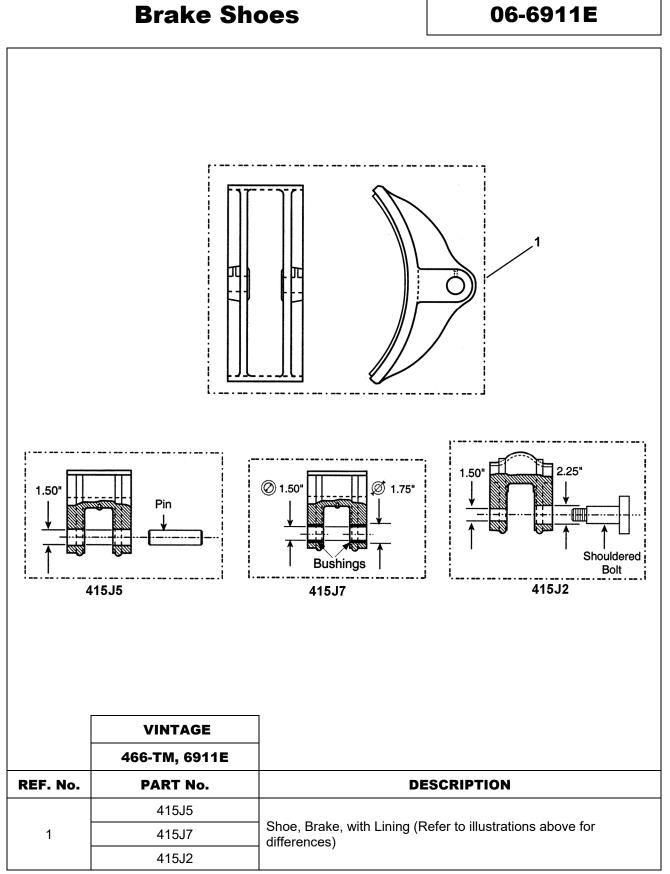

## **Brush Holder Parts**

|          | VINTAGE                         |       |                                                                          |
|----------|---------------------------------|-------|--------------------------------------------------------------------------|
|          | 466-TM                          | 6911E |                                                                          |
| REF. No. | PART No.                        |       | DESCRIPTION                                                              |
| 1        | 2880                            | CD1   | Arm, Brush Holder                                                        |
|          | <del>5278-III-7</del><br>6134G1 |       | Assembly, Brush Holder, 0.625 in. $	extsf{in}$ . Use with 240F25 Brush.  |
| 2        | 140596<br>6134G6<br>6134G7      |       | Assembly, Brush Holder, 0.625 in. $\emptyset$ . Use with 240F26 Brush.   |
|          |                                 |       | Assembly, Brush Holder, 0.650 in. $\varnothing$ . Use with 240F26 Brush. |
| 3        | 240F26                          |       | Brush, Carbon, 3/8 in. x 1 in. Use with 6134G6 & 6134G7.                 |
| 3        | 240F25                          |       | Brush, Carbon, 5/8 in. x 1-1/2 in. Use with 6134G1.                      |
| 4        | 298DF128                        |       | Insulator (for 6134G7 Brush Holder)                                      |
| 5        | 808040                          |       | Pin                                                                      |
| 6        | 92A2                            |       | Spring                                                                   |
| 7        | 131                             | 145   | Stem, Brush                                                              |