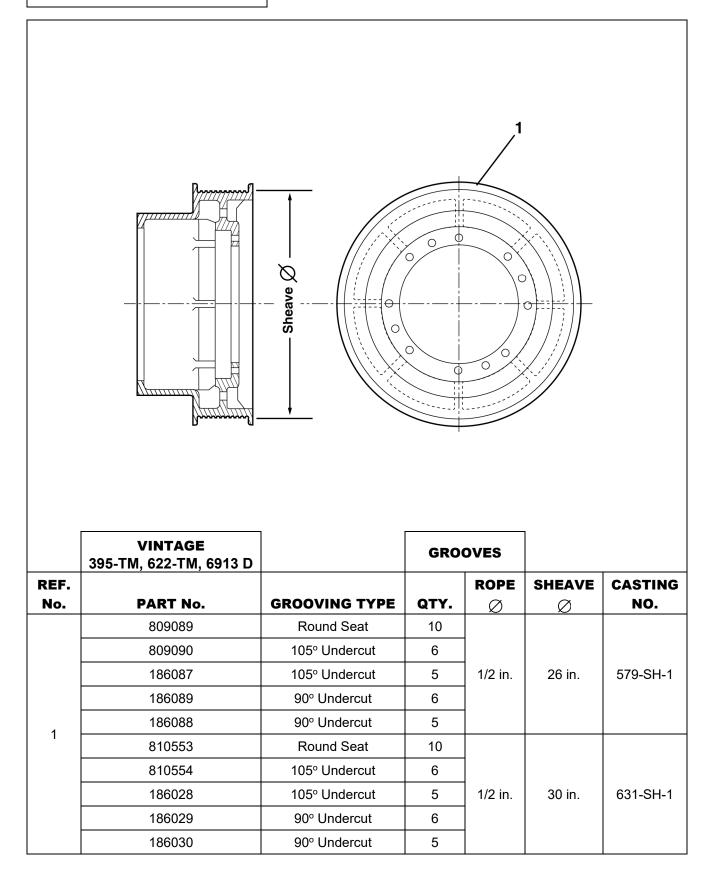

# **Secondary Sheave & Shaft**

06-6911E

# w/Babbitted Bearings

|          |                             |                         | Image: state stat |
|----------|-----------------------------|-------------------------|-------------------------------------------------------------------------------------------------------------------------------------------------------------------------------------------------------------------------------------------------------------------------------------------------------------------------------------------------------------------------------------------------------------------------------------------------------------------------------------------------------------------------------------------------------------------------------------------------------------------------------------------------------------------------------------------------------------------------------------------------------------------------------------------------------------------------------------------------------------------------------------------------------------------------------------------------------------------------------------------------------------------------------------------------------------------------------------------------------------------------------------------------------------------------------------------------------------------------------------------------------------------------------------------------------------------------------------------------------------------------------------------------------------------------------------------------------------------------------------------------------------------------------------------------------------------------------------------------------------------------------------------------------------------------------------------------------------------------------------------------------------------------------------------------------------------------------------------------------------------------------------------------------------------------------------------------------------------------------------------------------------------------------------------------------------------------------------------------|
|          | <b>VINT</b><br>466-TM       |                         |                                                                                                                                                                                                                                                                                                                                                                                                                                                                                                                                                                                                                                                                                                                                                                                                                                                                                                                                                                                                                                                                                                                                                                                                                                                                                                                                                                                                                                                                                                                                                                                                                                                                                                                                                                                                                                                                                                                                                                                                                                                                                                 |
|          | Production<br>Pre 1948      | Production<br>Post 1948 |                                                                                                                                                                                                                                                                                                                                                                                                                                                                                                                                                                                                                                                                                                                                                                                                                                                                                                                                                                                                                                                                                                                                                                                                                                                                                                                                                                                                                                                                                                                                                                                                                                                                                                                                                                                                                                                                                                                                                                                                                                                                                                 |
| REF. No. | PAR                         | Г No.                   | DESCRIPTION                                                                                                                                                                                                                                                                                                                                                                                                                                                                                                                                                                                                                                                                                                                                                                                                                                                                                                                                                                                                                                                                                                                                                                                                                                                                                                                                                                                                                                                                                                                                                                                                                                                                                                                                                                                                                                                                                                                                                                                                                                                                                     |
| 1        | <del>105230</del><br>210AJ1 |                         | Bearing, Secondary Sheave Shaft, T = 8.25 in.                                                                                                                                                                                                                                                                                                                                                                                                                                                                                                                                                                                                                                                                                                                                                                                                                                                                                                                                                                                                                                                                                                                                                                                                                                                                                                                                                                                                                                                                                                                                                                                                                                                                                                                                                                                                                                                                                                                                                                                                                                                   |
|          |                             | A210AJ2                 | Bearing, Secondary Sheave Shaft, T = 9.25 in.                                                                                                                                                                                                                                                                                                                                                                                                                                                                                                                                                                                                                                                                                                                                                                                                                                                                                                                                                                                                                                                                                                                                                                                                                                                                                                                                                                                                                                                                                                                                                                                                                                                                                                                                                                                                                                                                                                                                                                                                                                                   |
| 2        | 105                         | 233                     | Gasket, Vellumoid, 1/8 in. Thick                                                                                                                                                                                                                                                                                                                                                                                                                                                                                                                                                                                                                                                                                                                                                                                                                                                                                                                                                                                                                                                                                                                                                                                                                                                                                                                                                                                                                                                                                                                                                                                                                                                                                                                                                                                                                                                                                                                                                                                                                                                                |
| 3        | 105232                      |                         | Guard, Inside Oil, 1/16 in. Thick                                                                                                                                                                                                                                                                                                                                                                                                                                                                                                                                                                                                                                                                                                                                                                                                                                                                                                                                                                                                                                                                                                                                                                                                                                                                                                                                                                                                                                                                                                                                                                                                                                                                                                                                                                                                                                                                                                                                                                                                                                                               |
| 4        | 131                         | 150                     | Shaft, Secondary Sheave (Long), 61 in. L                                                                                                                                                                                                                                                                                                                                                                                                                                                                                                                                                                                                                                                                                                                                                                                                                                                                                                                                                                                                                                                                                                                                                                                                                                                                                                                                                                                                                                                                                                                                                                                                                                                                                                                                                                                                                                                                                                                                                                                                                                                        |
|          | 144                         | 646                     | Shaft, Secondary Sheave (Short), 27 in. L                                                                                                                                                                                                                                                                                                                                                                                                                                                                                                                                                                                                                                                                                                                                                                                                                                                                                                                                                                                                                                                                                                                                                                                                                                                                                                                                                                                                                                                                                                                                                                                                                                                                                                                                                                                                                                                                                                                                                                                                                                                       |

| REF. No. | <b>VINTAGE</b><br>466-TM, 6913E | GI                |      | DOVES            | SHEAVE $\varnothing$ |  |
|----------|---------------------------------|-------------------|------|------------------|----------------------|--|
|          | PART No.                        |                   | QTY. | ROPE $arnothing$ |                      |  |
| 5        | 809088                          | Sheave, Secondary | 10   | 1/2 in.          | 26 in.               |  |
|          | 810570                          | Sheave, Secondary | 10   | 1/2 in.          | 28 in.               |  |