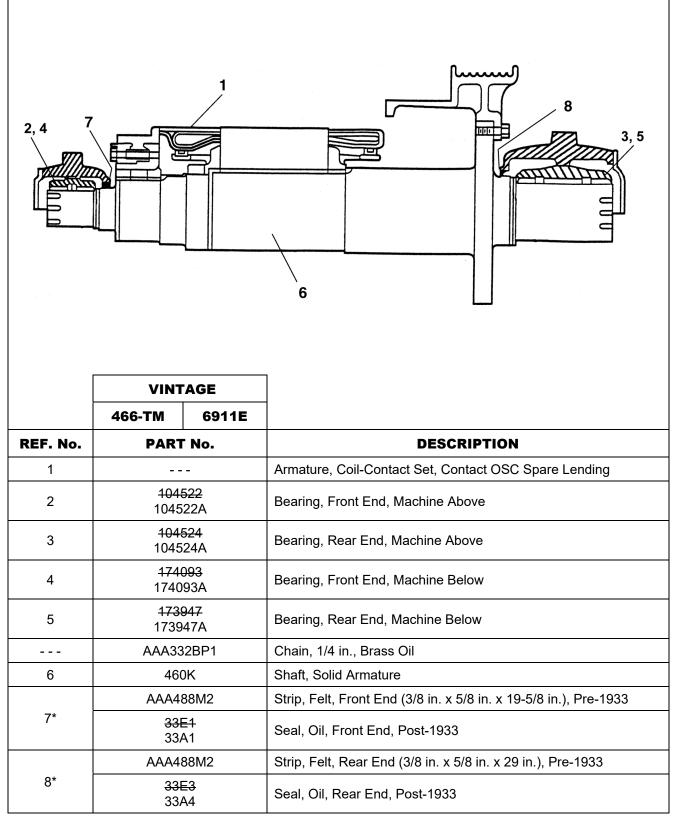

### Page 4 January 16, 2013

**\*NOTE:** Pre-1933 machines had hollow shafts and had no oil seals. Local alteration may have taken place on pre-1933 units, but specify seals then based on size only.

January 16, 2013 | Page 5