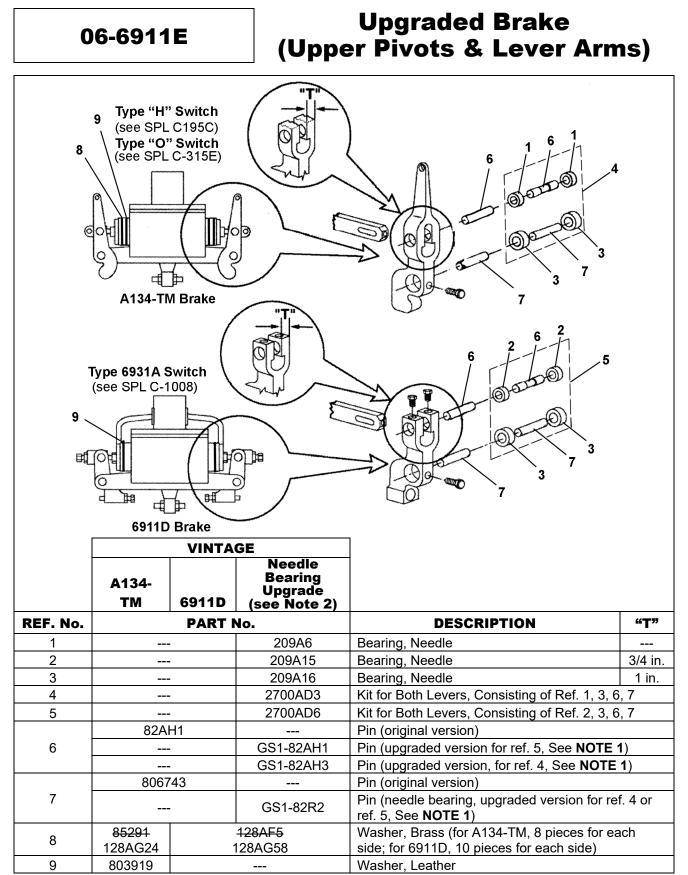

# Brake Assembly Magnets & Coil

06-6911E

|                    |                                    |                   | (Original Version)<br>(Original Version)<br>5<br>7<br>7<br>7<br>7<br>7<br>7<br>7<br>7<br>7<br>7<br>7<br>7<br>7<br>7<br>7<br>7<br>7<br>7 |
|--------------------|------------------------------------|-------------------|-----------------------------------------------------------------------------------------------------------------------------------------|
|                    | VINT                               |                   |                                                                                                                                         |
|                    | 466-TM                             | 6911E             |                                                                                                                                         |
| REF. No.           | PAR                                | ۲NO.              |                                                                                                                                         |
| 1                  |                                    |                   | Assembly, Magnet Core, Female with Pin. See <b>NOTE</b> .                                                                               |
|                    | <del>125443</del>                  |                   | Assembly, Magnet Core (Original Version). See <b>NOTE</b> .                                                                             |
| 2                  |                                    |                   | Assembly, Magnet Core, with Liner Insert. See <b>NOTE</b> .                                                                             |
| 3                  | <del>125</del> 444<br>400<br>GS1-4 | <br>ICV<br>00CV/1 | Assembly, Magnet Core (Original Version). See <b>NOTE</b> .<br>Assembly, Magnet Core, Female, with Switch Arm                           |
| 4                  |                                    | <del>ICX</del>    | Assembly, Magnet Core, Male, with Switch Arm                                                                                            |
|                    |                                    |                   | Coil, Brake (Res. = 7.05 Ohms)                                                                                                          |
| 159574<br>5 185783 |                                    |                   | Coil, Brake (Res. = 16.5 Ohms)                                                                                                          |
| 143061             |                                    |                   | Coil, Brake (Res. = 26 Ohms)                                                                                                            |
|                    |                                    | 6931A1            | Switch, Brake                                                                                                                           |
| 6                  |                                    |                   | Switch, "H". See SPL C-195C.                                                                                                            |
| -                  |                                    |                   | Switch, "O". See SPL C-315E.                                                                                                            |
| 7                  | 136                                | AG1               | Tube, Magnet Core                                                                                                                       |
| 8                  | 806747                             |                   | Washer, Brass                                                                                                                           |
| 9                  |                                    | 28AG2             | Washer, Brass                                                                                                                           |
|                    |                                    |                   | Refer to service end Letter #9A dated 1/15/1965                                                                                         |

**NOTE:** Contact OSC for brake upgrade. Refer to service eng. Letter #9A, dated 1/15/1965.

06-6911E

Page 12 | January 16, 2013