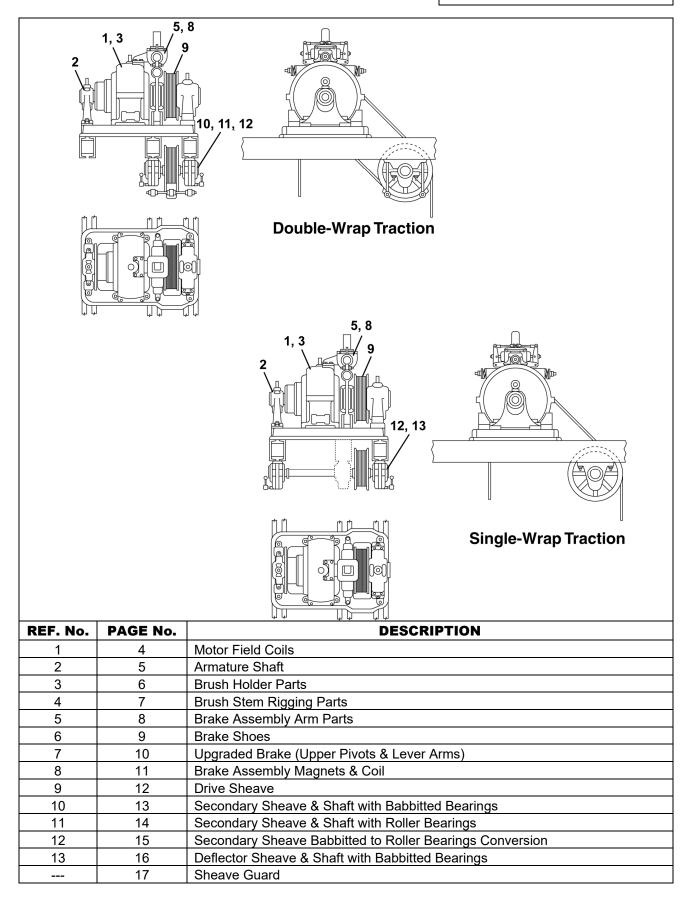

#### 06-6911E

|                        | VINTA                                | GE                        |                                          |
|------------------------|--------------------------------------|---------------------------|------------------------------------------|
|                        | 466-TM, 6911A                        | 6911E                     |                                          |
| REF. No.               | PART I                               | No.                       | DESCRIPTION                              |
|                        | <del>5402-II</del><br>14871          | <del>l-2</del><br>4       |                                          |
|                        | <del>178745</del><br>5402-III-5      |                           |                                          |
| 5402-III-3<br>1 157300 |                                      | L3                        |                                          |
| ·                      |                                      |                           | Coil Field Set of 4 See Note             |
|                        | 5402-II<br>15730<br>5402-II<br>14261 | 0<br> -1                  | Coil, Field, Set of 4. See <b>Note</b> . |
|                        | 15730<br><del>5402-II</del>          | 0<br>I-1<br>4<br>I-6<br>6 | Coil, Field, Set of 4. See <b>Note</b> . |

## **Brush Holder Parts**

|          | VINTAGE                         |       |                                                                          |
|----------|---------------------------------|-------|--------------------------------------------------------------------------|
|          | 466-TM                          | 6911E |                                                                          |
| REF. No. | PART No.                        |       | DESCRIPTION                                                              |
| 1        | 2880                            | CD1   | Arm, Brush Holder                                                        |
|          | <del>5278-III-7</del><br>6134G1 |       | Assembly, Brush Holder, 0.625 in. $	extsf{in}$ . Use with 240F25 Brush.  |
| 2        | 140596<br>6134G6<br>6134G7      |       | Assembly, Brush Holder, 0.625 in. $\emptyset$ . Use with 240F26 Brush.   |
|          |                                 |       | Assembly, Brush Holder, 0.650 in. $\varnothing$ . Use with 240F26 Brush. |
| 3        | 240F26                          |       | Brush, Carbon, 3/8 in. x 1 in. Use with 6134G6 & 6134G7.                 |
| 3        | 240F25                          |       | Brush, Carbon, 5/8 in. x 1-1/2 in. Use with 6134G1.                      |
| 4        | 298DF128                        |       | Insulator (for 6134G7 Brush Holder)                                      |
| 5        | 808040                          |       | Pin                                                                      |
| 6        | 92A2                            |       | Spring                                                                   |
| 7        | 131                             | 145   | Stem, Brush                                                              |

Page 6 January 16, 2013

| Bru      | sh Stem Ri                 | 06-6911E                         |          |
|----------|----------------------------|----------------------------------|----------|
|          | S                          | 4 2<br>                          |          |
| REF. No. | PART No.                   | DES                              | CRIPTION |
| 1        | 806655                     | Bushing, Insulating (for brush s | tem)     |
| 2        | 126085                     | Plate, Insulating                |          |
| 3        | 131145                     | Stem, Brush                      |          |
| 4        | 10838 Washer, Insulating   |                                  |          |
| 5        | <del>85490</del><br>127AE8 | Washer, Standard, 1/2 in.        |          |

**NOTE:** All gearless machines must use brake arms that are lined with Green Gripper lining supplied factory-bonded by OSC for US offices.

**NOTE 1:** Only order if ref. 1, 2, and 3 are present.

NOTE 2: Contact OSC for brake upgrade. Refer to service eng. letter #9A, dated 1/15/1965.

# Brake Assembly Magnets & Coil

06-6911E

|                    |                                    |                   | (Original Version)<br>(Original Version)<br>5<br>7<br>7<br>7<br>7<br>7<br>7<br>7<br>7<br>7<br>7<br>7<br>7<br>7<br>7<br>7<br>7<br>7<br>7 |
|--------------------|------------------------------------|-------------------|-----------------------------------------------------------------------------------------------------------------------------------------|
|                    | VINT                               |                   |                                                                                                                                         |
|                    | 466-TM                             | 6911E             |                                                                                                                                         |
| REF. No.           | PAR                                | ۲NO.              |                                                                                                                                         |
| 1                  |                                    |                   | Assembly, Magnet Core, Female with Pin. See <b>NOTE</b> .                                                                               |
|                    | <del>125443</del>                  |                   | Assembly, Magnet Core (Original Version). See <b>NOTE</b> .                                                                             |
| 2                  |                                    |                   | Assembly, Magnet Core, with Liner Insert. See <b>NOTE</b> .                                                                             |
| 3                  | <del>125</del> 444<br>400<br>GS1-4 | <br>ICV<br>00CV/1 | Assembly, Magnet Core (Original Version). See <b>NOTE</b> .<br>Assembly, Magnet Core, Female, with Switch Arm                           |
| 4                  |                                    | <del>ICX</del>    | Assembly, Magnet Core, Male, with Switch Arm                                                                                            |
|                    |                                    |                   | Coil, Brake (Res. = 7.05 Ohms)                                                                                                          |
| 159574<br>5 185783 |                                    |                   | Coil, Brake (Res. = 16.5 Ohms)                                                                                                          |
| 143061             |                                    |                   | Coil, Brake (Res. = 26 Ohms)                                                                                                            |
|                    |                                    | 6931A1            | Switch, Brake                                                                                                                           |
| 6                  |                                    |                   | Switch, "H". See SPL C-195C.                                                                                                            |
| -                  |                                    |                   | Switch, "O". See SPL C-315E.                                                                                                            |
| 7                  | 136                                | AG1               | Tube, Magnet Core                                                                                                                       |
| 8                  | 806747                             |                   | Washer, Brass                                                                                                                           |
| 9                  |                                    | 28AG2             | Washer, Brass                                                                                                                           |
|                    |                                    |                   | Refer to service end Letter #9A dated 1/15/1965                                                                                         |

# w/Babbitted Bearings

|          |                             |                         | Image: state stat |
|----------|-----------------------------|-------------------------|-------------------------------------------------------------------------------------------------------------------------------------------------------------------------------------------------------------------------------------------------------------------------------------------------------------------------------------------------------------------------------------------------------------------------------------------------------------------------------------------------------------------------------------------------------------------------------------------------------------------------------------------------------------------------------------------------------------------------------------------------------------------------------------------------------------------------------------------------------------------------------------------------------------------------------------------------------------------------------------------------------------------------------------------------------------------------------------------------------------------------------------------------------------------------------------------------------------------------------------------------------------------------------------------------------------------------------------------------------------------------------------------------------------------------------------------------------------------------------------------------------------------------------------------------------------------------------------------------------------------------------------------------------------------------------------------------------------------------------------------------------------------------------------------------------------------------------------------------------------------------------------------------------------------------------------------------------------------------------------------------------------------------------------------------------------------------------------------------|
|          | <b>VINT</b><br>466-TM       |                         |                                                                                                                                                                                                                                                                                                                                                                                                                                                                                                                                                                                                                                                                                                                                                                                                                                                                                                                                                                                                                                                                                                                                                                                                                                                                                                                                                                                                                                                                                                                                                                                                                                                                                                                                                                                                                                                                                                                                                                                                                                                                                                 |
|          | Production<br>Pre 1948      | Production<br>Post 1948 |                                                                                                                                                                                                                                                                                                                                                                                                                                                                                                                                                                                                                                                                                                                                                                                                                                                                                                                                                                                                                                                                                                                                                                                                                                                                                                                                                                                                                                                                                                                                                                                                                                                                                                                                                                                                                                                                                                                                                                                                                                                                                                 |
| REF. No. | PAR                         | Г No.                   | DESCRIPTION                                                                                                                                                                                                                                                                                                                                                                                                                                                                                                                                                                                                                                                                                                                                                                                                                                                                                                                                                                                                                                                                                                                                                                                                                                                                                                                                                                                                                                                                                                                                                                                                                                                                                                                                                                                                                                                                                                                                                                                                                                                                                     |
| 1        | <del>105230</del><br>210AJ1 |                         | Bearing, Secondary Sheave Shaft, T = 8.25 in.                                                                                                                                                                                                                                                                                                                                                                                                                                                                                                                                                                                                                                                                                                                                                                                                                                                                                                                                                                                                                                                                                                                                                                                                                                                                                                                                                                                                                                                                                                                                                                                                                                                                                                                                                                                                                                                                                                                                                                                                                                                   |
|          |                             | A210AJ2                 | Bearing, Secondary Sheave Shaft, T = 9.25 in.                                                                                                                                                                                                                                                                                                                                                                                                                                                                                                                                                                                                                                                                                                                                                                                                                                                                                                                                                                                                                                                                                                                                                                                                                                                                                                                                                                                                                                                                                                                                                                                                                                                                                                                                                                                                                                                                                                                                                                                                                                                   |
| 2        | 105                         | 233                     | Gasket, Vellumoid, 1/8 in. Thick                                                                                                                                                                                                                                                                                                                                                                                                                                                                                                                                                                                                                                                                                                                                                                                                                                                                                                                                                                                                                                                                                                                                                                                                                                                                                                                                                                                                                                                                                                                                                                                                                                                                                                                                                                                                                                                                                                                                                                                                                                                                |
| 3        | 105232                      |                         | Guard, Inside Oil, 1/16 in. Thick                                                                                                                                                                                                                                                                                                                                                                                                                                                                                                                                                                                                                                                                                                                                                                                                                                                                                                                                                                                                                                                                                                                                                                                                                                                                                                                                                                                                                                                                                                                                                                                                                                                                                                                                                                                                                                                                                                                                                                                                                                                               |
| 4        | 131                         | 150                     | Shaft, Secondary Sheave (Long), 61 in. L                                                                                                                                                                                                                                                                                                                                                                                                                                                                                                                                                                                                                                                                                                                                                                                                                                                                                                                                                                                                                                                                                                                                                                                                                                                                                                                                                                                                                                                                                                                                                                                                                                                                                                                                                                                                                                                                                                                                                                                                                                                        |
|          | 144                         | 646                     | Shaft, Secondary Sheave (Short), 27 in. L                                                                                                                                                                                                                                                                                                                                                                                                                                                                                                                                                                                                                                                                                                                                                                                                                                                                                                                                                                                                                                                                                                                                                                                                                                                                                                                                                                                                                                                                                                                                                                                                                                                                                                                                                                                                                                                                                                                                                                                                                                                       |

# Secondary Sheave & Shaft

w/Roller Bearings

**NOTE 1:** For replacement instructions, see TA-III-7-1 and use cover p/n 346AFM1.

**NOTE 2:** This sheave is no longer available individually. To replace this sheave, order secondary sheave/shaft assembly: A6939C400 (sheave with 10 grooves), or A6939C401 (sheave with 12 grooves and groove pitch 5/8 in.), or A6939C402 (sheave with 12 grooves and groove pitch 9/16 in.)

# w/Babbitted Bearings

|          | Image: state of the state of |       |                                             |  |
|----------|----------------------------------------------------------------------------------------------------------------------------------------------------------------------------------------------------------------------------------------------------------------------------------------------------------------------------------------------------------------------------------------------------------------------------------------------------------------------------------------------------------------------------------------------------------------------------------------------------------------------------------------------------------------------------------------------------------------------------------------------------------------------------------------------------------------------------------------------------------------------------------------------------------------------------------------------------------------------------------------------------------------------------------------------------------------------------------------------------------------------------------------------------------------------------------------------------------------------------------------------------------------------------------------------------------------------------------------------------------------------------------------------------------------------------------------------------------------------------------------------------------------------------------------------------------------------------------------------------------------------------------------------------------------------------------------------------------------------------------------------------------------------------------------------------------------------------------------------------------------------------------------------------------------------------------------------------------------------------------------------------------------------------------------------------------------------------------------------------------------|-------|---------------------------------------------|--|
|          | VINT                                                                                                                                                                                                                                                                                                                                                                                                                                                                                                                                                                                                                                                                                                                                                                                                                                                                                                                                                                                                                                                                                                                                                                                                                                                                                                                                                                                                                                                                                                                                                                                                                                                                                                                                                                                                                                                                                                                                                                                                                                                                                                           | AGE   | ]                                           |  |
|          | 466-TM                                                                                                                                                                                                                                                                                                                                                                                                                                                                                                                                                                                                                                                                                                                                                                                                                                                                                                                                                                                                                                                                                                                                                                                                                                                                                                                                                                                                                                                                                                                                                                                                                                                                                                                                                                                                                                                                                                                                                                                                                                                                                                         | 6911E |                                             |  |
| REF. No. | PART No.                                                                                                                                                                                                                                                                                                                                                                                                                                                                                                                                                                                                                                                                                                                                                                                                                                                                                                                                                                                                                                                                                                                                                                                                                                                                                                                                                                                                                                                                                                                                                                                                                                                                                                                                                                                                                                                                                                                                                                                                                                                                                                       |       | DESCRIPTION                                 |  |
| 1        | 122855                                                                                                                                                                                                                                                                                                                                                                                                                                                                                                                                                                                                                                                                                                                                                                                                                                                                                                                                                                                                                                                                                                                                                                                                                                                                                                                                                                                                                                                                                                                                                                                                                                                                                                                                                                                                                                                                                                                                                                                                                                                                                                         |       | Bearing, Deflector Sheave Shaft             |  |
| 2        | 122860                                                                                                                                                                                                                                                                                                                                                                                                                                                                                                                                                                                                                                                                                                                                                                                                                                                                                                                                                                                                                                                                                                                                                                                                                                                                                                                                                                                                                                                                                                                                                                                                                                                                                                                                                                                                                                                                                                                                                                                                                                                                                                         |       | Gasket, Vellumoid, 1/8 in. Thick            |  |
| 3        | 122858                                                                                                                                                                                                                                                                                                                                                                                                                                                                                                                                                                                                                                                                                                                                                                                                                                                                                                                                                                                                                                                                                                                                                                                                                                                                                                                                                                                                                                                                                                                                                                                                                                                                                                                                                                                                                                                                                                                                                                                                                                                                                                         |       | Guard, Inside Oil, 1/16 in. Thick           |  |
| 4        | 131152Shaft, Deflector Sheave (Long), 60.5 in. L                                                                                                                                                                                                                                                                                                                                                                                                                                                                                                                                                                                                                                                                                                                                                                                                                                                                                                                                                                                                                                                                                                                                                                                                                                                                                                                                                                                                                                                                                                                                                                                                                                                                                                                                                                                                                                                                                                                                                                                                                                                               |       |                                             |  |
|          | 807704 Shaft, Deflector Sheave (Short), 26.5 in. L                                                                                                                                                                                                                                                                                                                                                                                                                                                                                                                                                                                                                                                                                                                                                                                                                                                                                                                                                                                                                                                                                                                                                                                                                                                                                                                                                                                                                                                                                                                                                                                                                                                                                                                                                                                                                                                                                                                                                                                                                                                             |       | Shaft, Deflector Sheave (Short), 26.5 in. L |  |