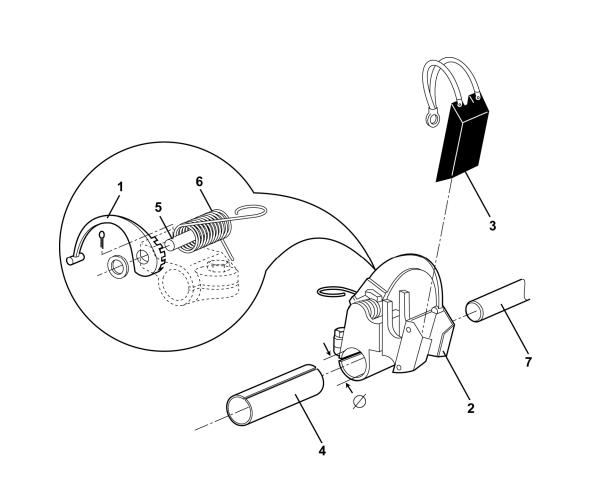

## **Brush Holder Parts**

|          | VINTAGE                         |       |                                                                          |
|----------|---------------------------------|-------|--------------------------------------------------------------------------|
|          | 466-TM                          | 6911E |                                                                          |
| REF. No. | PART No.                        |       | DESCRIPTION                                                              |
| 1        | 2880                            | CD1   | Arm, Brush Holder                                                        |
|          | <del>5278-III-7</del><br>6134G1 |       | Assembly, Brush Holder, 0.625 in. $	extsf{in}$ . Use with 240F25 Brush.  |
| 2        | 140596<br>6134G6<br>6134G7      |       | Assembly, Brush Holder, 0.625 in. $\emptyset$ . Use with 240F26 Brush.   |
|          |                                 |       | Assembly, Brush Holder, 0.650 in. $\varnothing$ . Use with 240F26 Brush. |
| 3        | 240F26                          |       | Brush, Carbon, 3/8 in. x 1 in. Use with 6134G6 & 6134G7.                 |
| 3        | 240F25                          |       | Brush, Carbon, 5/8 in. x 1-1/2 in. Use with 6134G1.                      |
| 4        | 298DF128                        |       | Insulator (for 6134G7 Brush Holder)                                      |
| 5        | 808040                          |       | Pin                                                                      |
| 6        | 92A2                            |       | Spring                                                                   |
| 7        | 131                             | 145   | Stem, Brush                                                              |