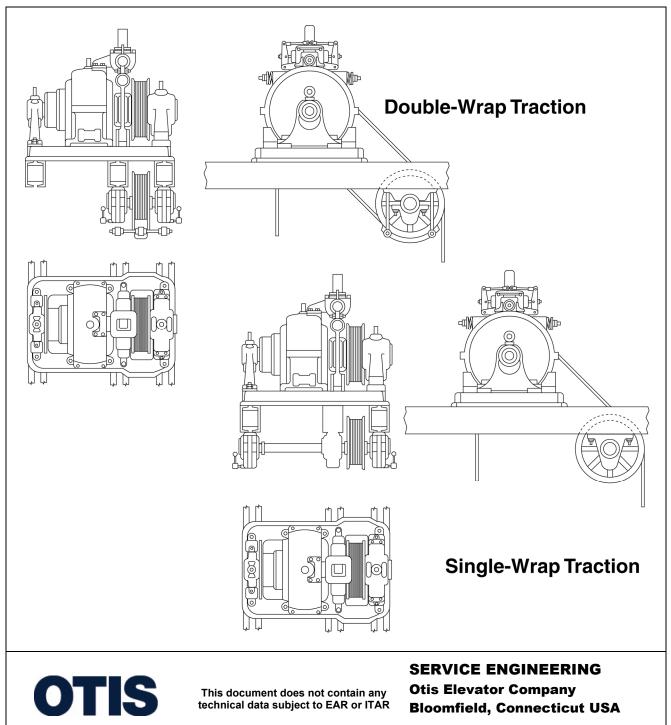

# #70 Machine Single- & Double-Wrap Traction

**Spare Parts Leaflet** 

#### **Leaflet Description**

This leaflet details the spare parts for both #70 single- and double-wrap traction machines. The cross-reference vintage table below lists the years a particular vintage machine was manufactured.