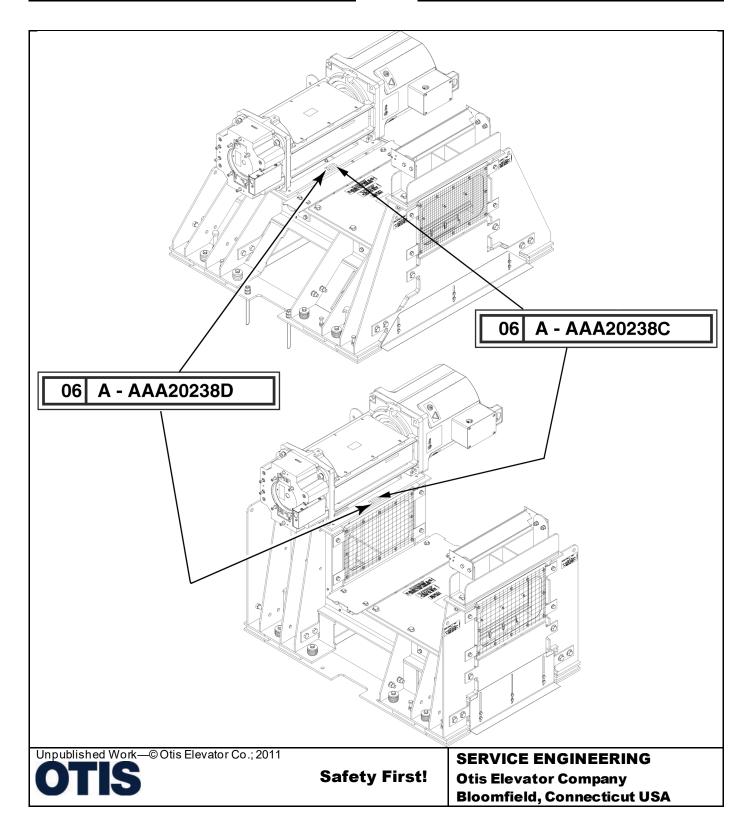

### **Machine Mounting Structure**

(Mini-Machine Room)

#### **Related Drawings**

| Drawing No. | Title                                                             | Drawing No. | Title                                           |
|-------------|-------------------------------------------------------------------|-------------|-------------------------------------------------|
| AAA20238D   | Assembly and Arrangement<br>Bedplate for A.C. Gearless<br>Machine | AAA24750G   | Car Slack Rope Device                           |
| AAA20780C   | Sheave Assembly                                                   | AAA20238C   | Assembly for Bedplate for A.C. Gearless Machine |
| AAA20780W   | Sheave Assembly                                                   |             |                                                 |