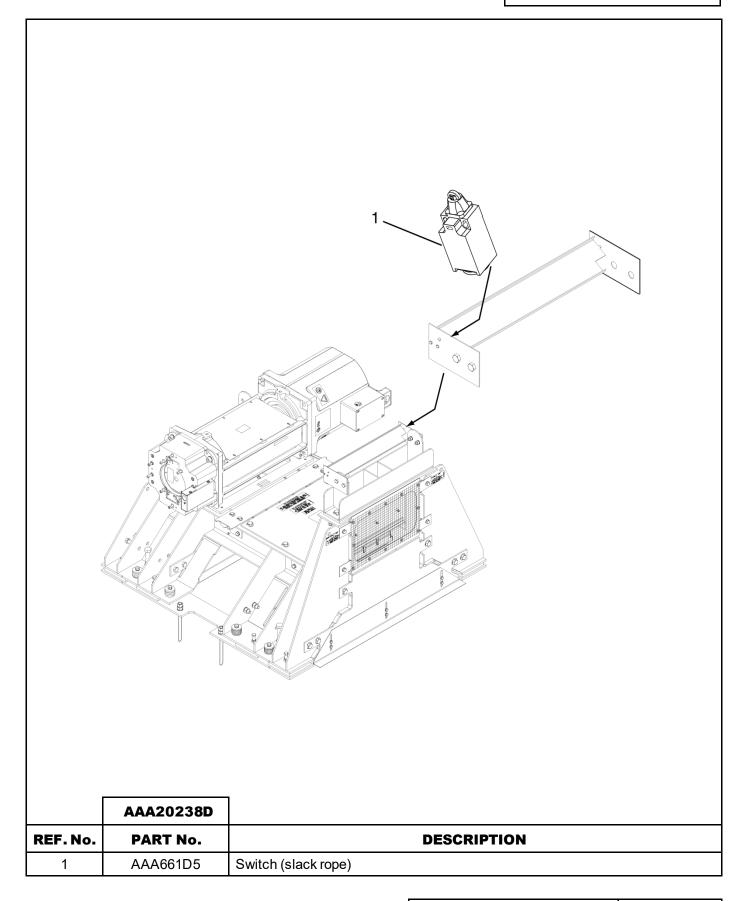

tion as easy as possible, the document cannot be allinclusive. Elevator and escalator contracts classified as "special" or "custom" are not addressed here. For such contracts, please refer to specified information, the contract folder, TIPs, Field Education Articles, Construction Letters, etc. for further information.

If you have any suggestions about this document, please contact the subject matter expert listed on this page.



Page 3

06-AAA20238D



|          | AAA20238D                |                  |
|----------|--------------------------|------------------|
| REF. No. | <b>PART No.</b>          | DESCRIPTION      |
| 1        | AAA20780C1<br>AAA20780C2 | Assembly Shooya  |
|          | AAA20780C5<br>AAA20780W4 | Assembly, Sheave |

\* Part not shown.

# **Slack Rope Device**