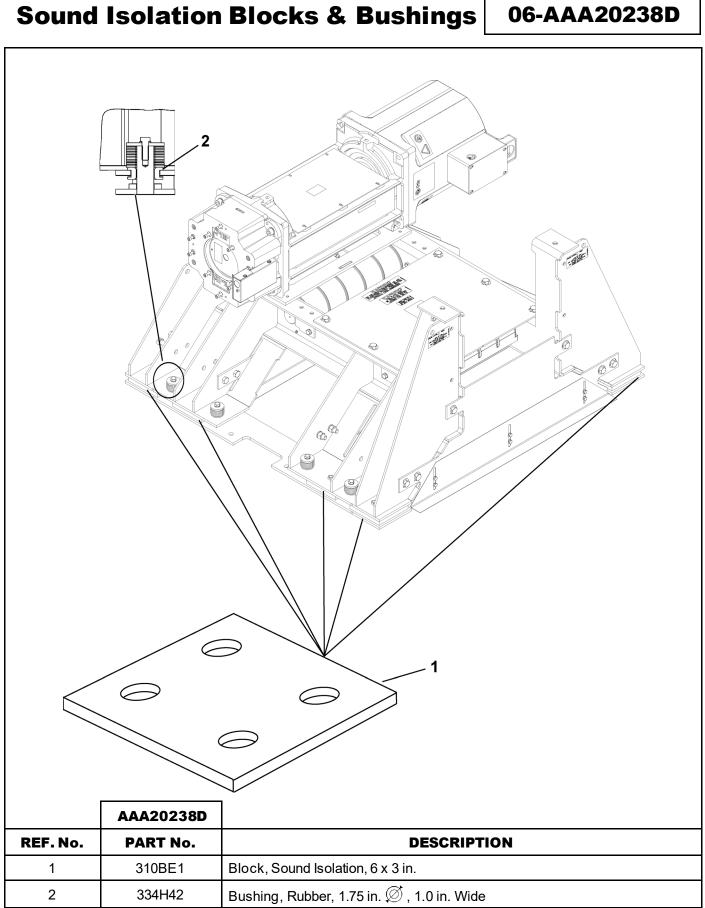

## **Leaflet Description**

The SPL lists the lowest replaceable units (LRUs) for the mini-machine room machine mounting structure.

If you have any suggestions about this document, please contact the subject matter expert listed on this page.

Page 3

06-AAA20238D

|          | AAA20238D                |                  |
|----------|--------------------------|------------------|
| REF. No. | <b>PART No.</b>          | DESCRIPTION      |
| 1        | AAA20780C1<br>AAA20780C2 | Assembly Shooya  |
|          | AAA20780C5<br>AAA20780W4 | Assembly, Sheave |