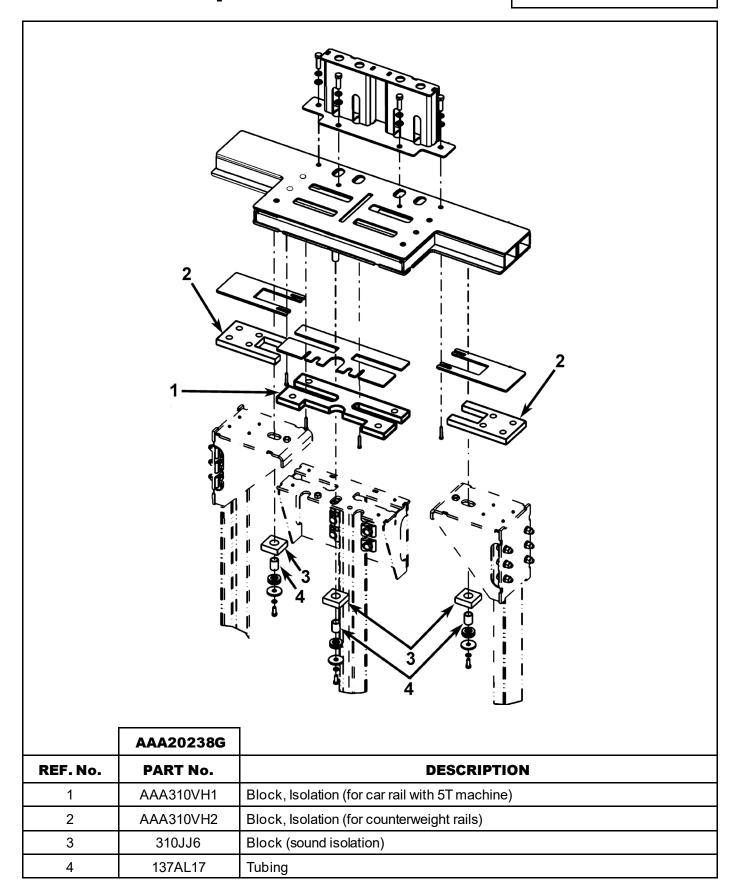

ervice Engineering |

#### **About Spare Parts Leaflets...**

This document lists the lowest replaceable units (LRUs) for the standard version of the product. The LRUs are chosen by a team of Otis associates representing engineering and manufacturing.

While goal of this document is to make parts identification as easy as possible, the document cannot be all-inclusive. Elevator and escalator contracts classified as "special" or "custom" are not addressed here. For such contracts, please refer to specified information, the contract folder, TIPs, Field Education Articles, Construction Letters, etc. for further information.

If you have any suggestions about this document, please contact the subject matter expert listed on this page.

## **Machine Bedplate for 5T Machine**

### 06-AAA20238G



## 06-AAA20238G

## **Machine Bedplate for 2.5T Machine**



| Page 4 | April 23, 2009 |
|--------|----------------|
|--------|----------------|