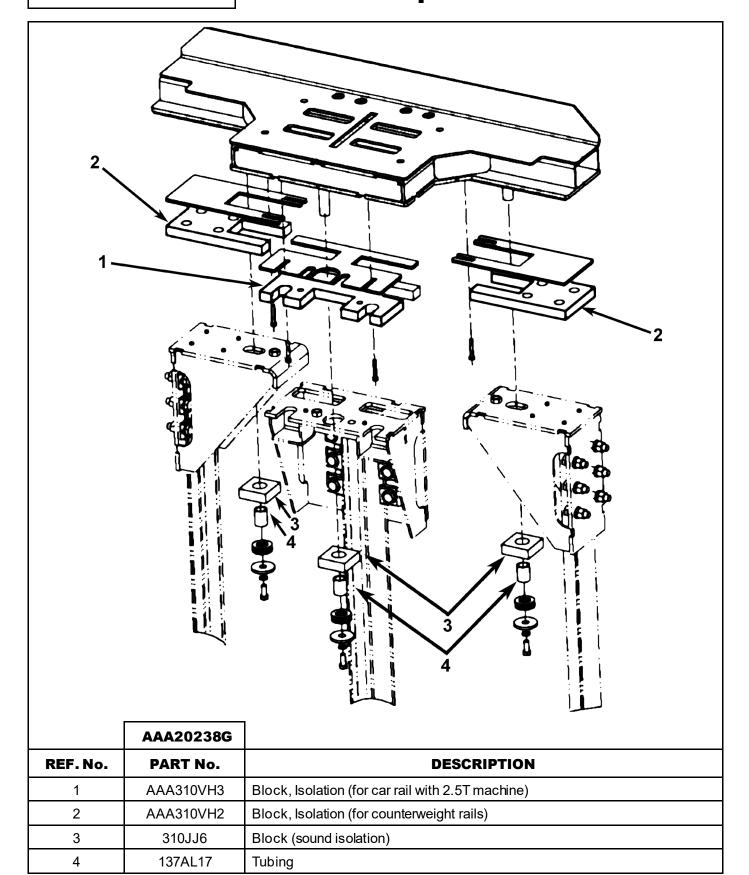

## 06-AAA20238G

## **Machine Bedplate for 2.5T Machine**

| Page 4 | April 23, 2009 |
|--------|----------------|
|--------|----------------|