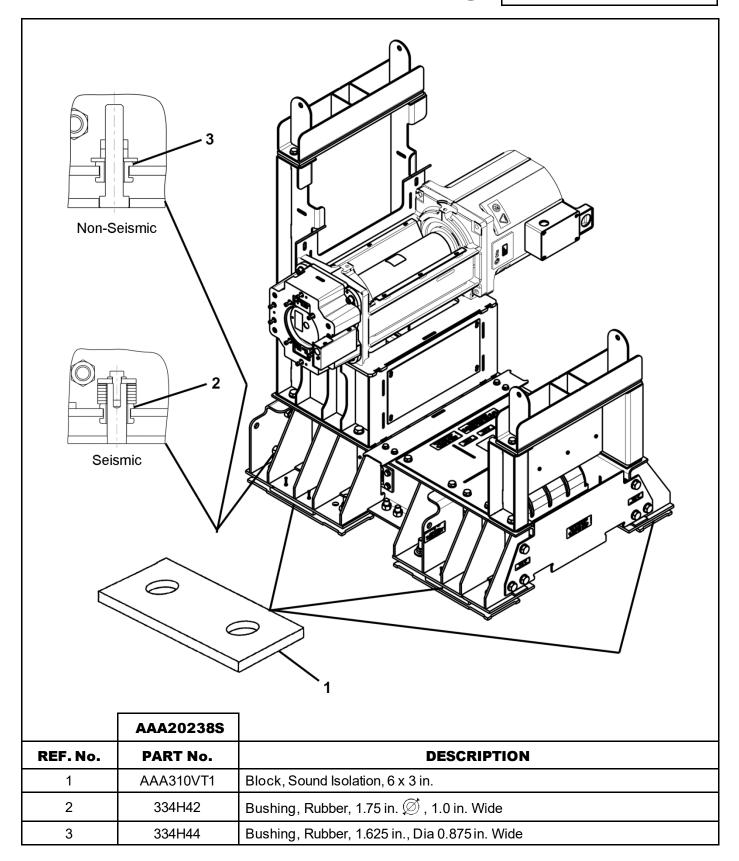

SC Service Engineering |

#### **About Spare Parts Leaflets...**

This document lists the lowest replaceable units (LRUs) for the standard version of the product. The LRUs are chosen by a team of Otis associates representing engineering and manufacturing.

While goal of this document is to make parts identification as easy as possible, the document cannot be allinclusive. Elevator and escalator contracts classified as "special" or "custom" are not addressed here. For such contracts, please refer to specified information, the contract folder, TIPs, Field Education Articles, Construction Letters, etc. for further information.

If you have any suggestions about this document, please contact the subject matter expert listed on this page.

# **Sound Isolation Blocks & Bushings**

06-AAA20238S



## 06-AAA20238S

## **Sheave Assembly**



\* Part not shown.