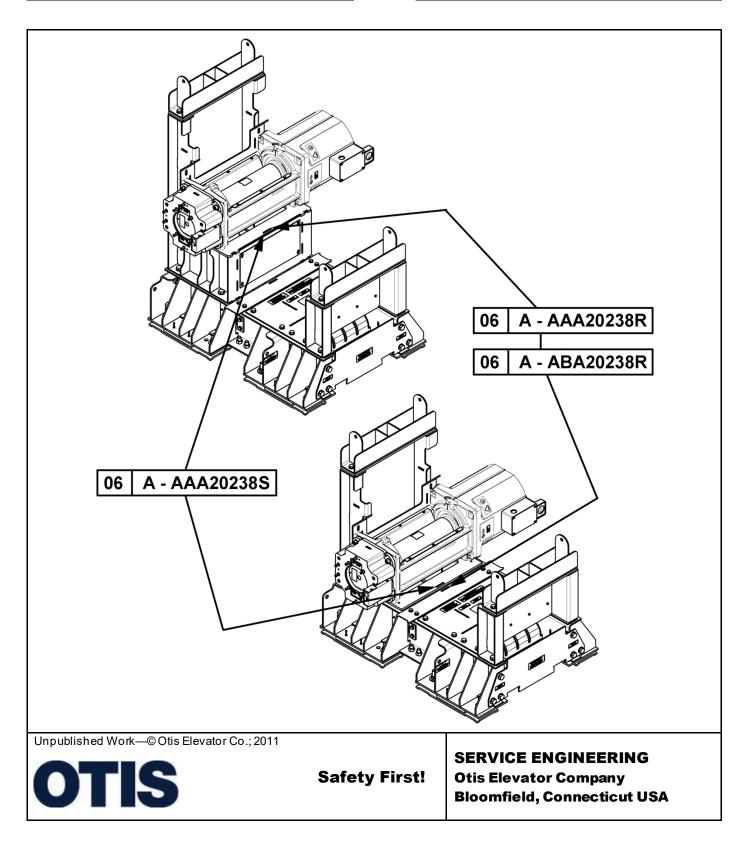

### **Machine Mounting Structure**

(Mini-Machine Room)

### **Spare Parts Leaflet**

06-AAA20238S

October 19, 2011 / Page 1 of 4

### **Leaflet Description**

The SPL lists the lowest replaceable units (LRUs) for the mini-machine room machine mounting structure.

#### **Related Drawings**

| Drawing No. | Title                                                             | Drawing No. | Title                                                                                                              |
|-------------|-------------------------------------------------------------------|-------------|--------------------------------------------------------------------------------------------------------------------|
| AAA20238S   | Assembly and Arrangement<br>Bedplate for A.C. Gearless<br>Machine | AAA20238R   | Assembly for Bedplate for A.C. Gearless Machine                                                                    |
| AAA20780C   | Sheave Assembly                                                   | AAA20220AN  | Gen2® 5T AC Permanent Magnet<br>Gearless Machine: ANSI-Compliant<br>(Extended Duty & Next Generation High<br>Rise) |
| AAA20780W   | Sheave Assembly                                                   | AAA20220AS  | Gen2® 5T AC Gearless Machine: ANSI-<br>and EN81-Compliant (regenerative drive)                                     |