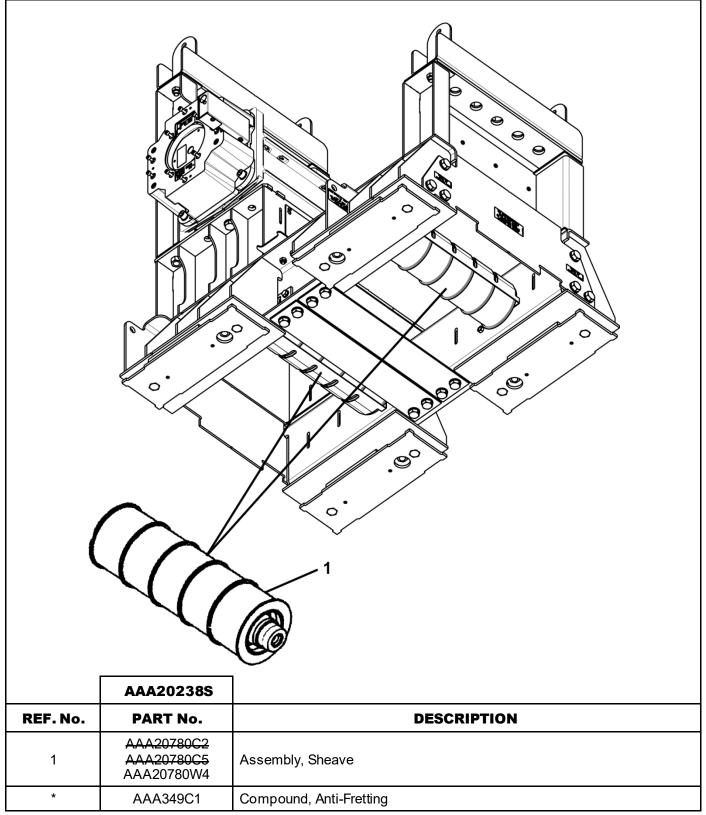

e Parts Leaflets...**

This document lists the lowest replaceable units (LRUs) for the standard version of the product. The LRUs are chosen by a team of Otis associates representing engineering and manufacturing.

While goal of this document is to make parts identification as easy as possible, the document cannot be allinclusive. Elevator and escalator contracts classified as "special" or "custom" are not addressed here. For such contracts, please refer to specified information, the contract folder, TIPs, Field Education Articles, Construction Letters, etc. for further information.

If you have any suggestions about this document, please contact the subject matter expert listed on this page.

# **Sound Isolation Blocks & Bushings**

06-AAA20238S



## 06-AAA20238S

## **Sheave Assembly**



\* Part not shown.