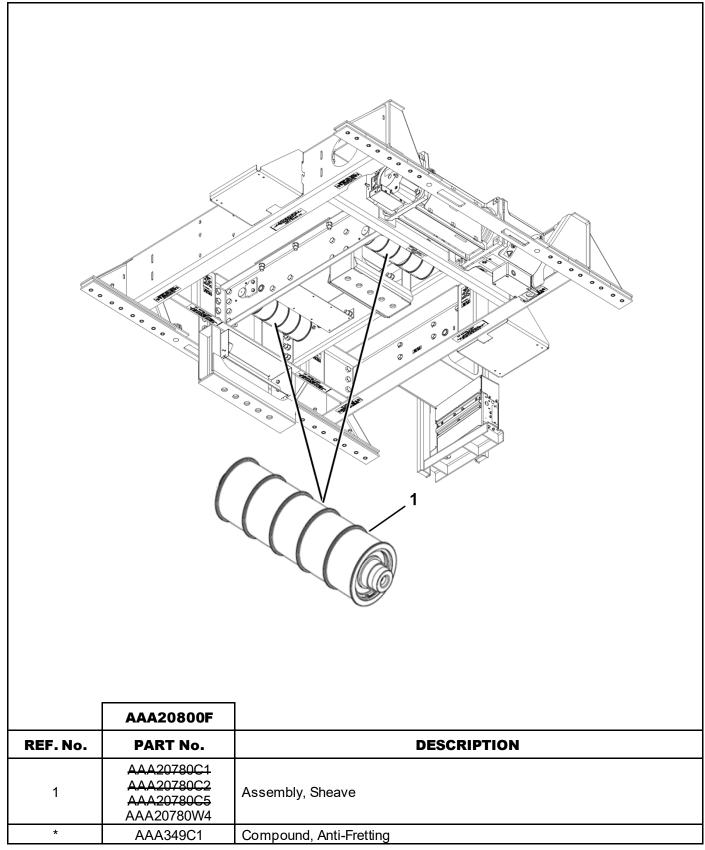

# 06-AAA20800F

# **Sheave Assembly**

<sup>\*</sup> Part not shown.

| Page 4 | September 21, 2011 |
|--------|--------------------|
|--------|--------------------|