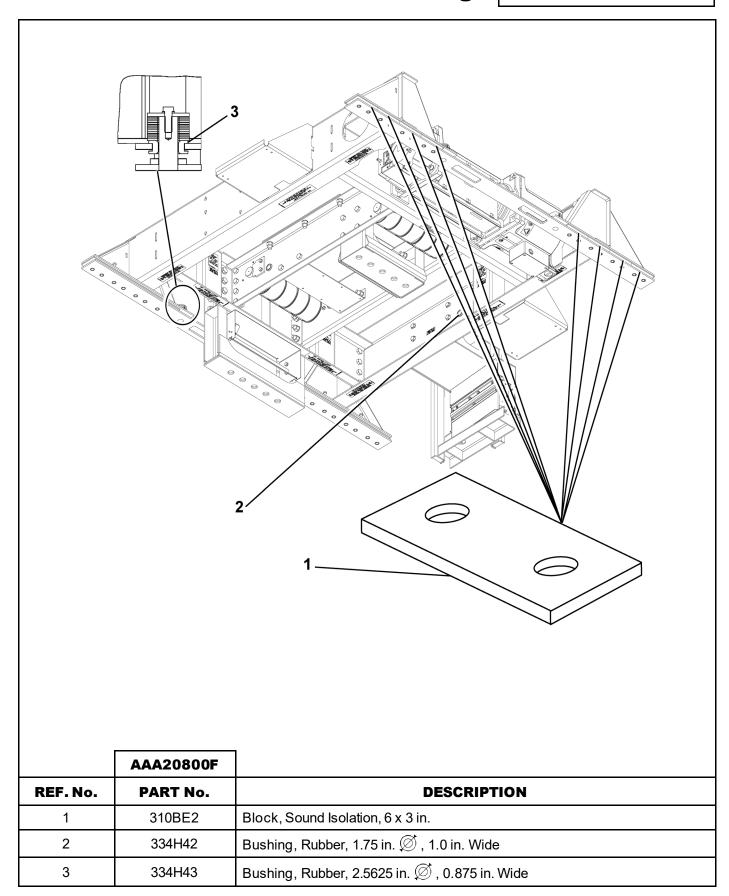

# Sound Isolation Blocks & Bushings

## 06-AAA20800F

Unpublished Work—Otis Elevator Co., 2011