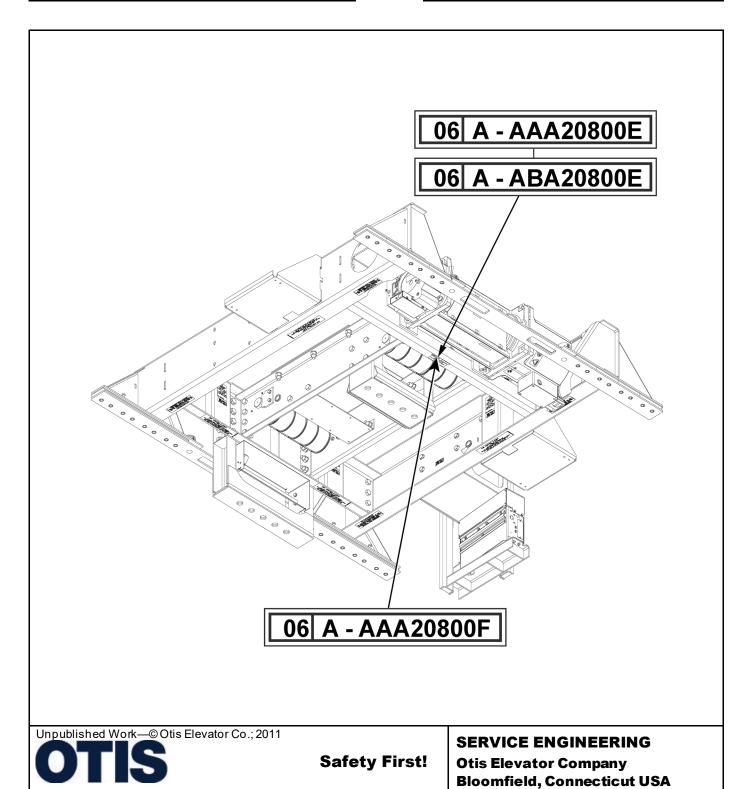

# Machine-Roomless Integrated Machine & Bedplate Structure

(NSAA Extended Duties with Rear Counterweight)

# Spare Parts Leaflet 06-AAA20800F

**September 21, 2011 / Page 1 of 5** 

#### 06-AAA20800F