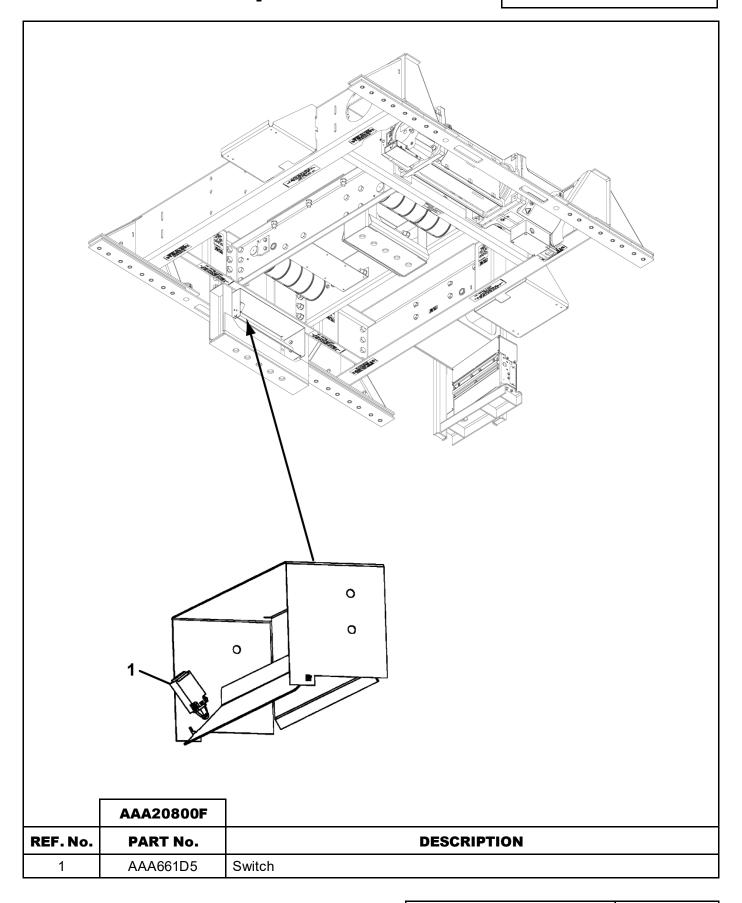

.

While goal of this document is to make parts identification as easy as possible, the document cannot be all-inclusive. Elevator and escalator contracts classified as "special" or "custom" are not addressed here. For such contracts, please refer to specified information, the contract folder, TIPs, Field Education Articles, Construction Letters, etc. for further information.

If you have any suggestions about this document, please contact the subject matter expert listed on this page.

# Sound Isolation Blocks & Bushings

## 06-AAA20800F



Unpublished Work—Otis Elevator Co., 2011

# 06-AAA20800F

# **Sheave Assembly**



<sup>\*</sup> Part not shown.

| Page 4 | September 21, 2011 |
|--------|--------------------|
|--------|--------------------|

# **Slack Rope Device**

# 06-AAA20800F