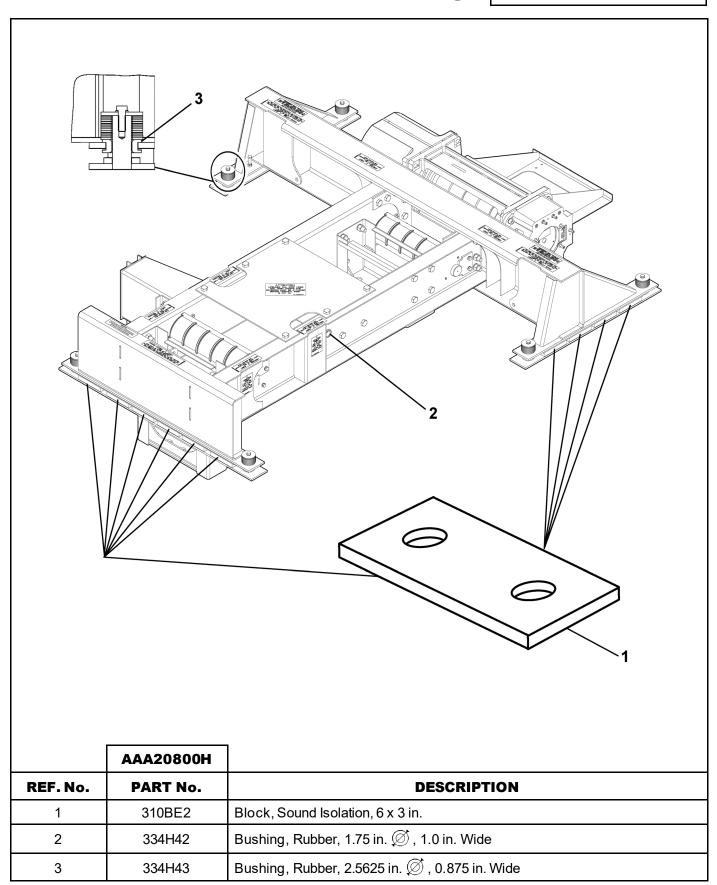

If you have any suggestions about this document, please contact the subject matter expert listed on this page.

Unpublished Work—Otis Elevator Co., 2011

September 21, 2011 Page 3

06-AAA20800H

|          | AAA20800H                                            |                  |
|----------|------------------------------------------------------|------------------|
| REF. No. | PART No.                                             | DESCRIPTION      |
|          |                                                      |                  |
| 1        | AAA20780C1<br>AAA20780C2<br>AAA20780C5<br>AAA20780W4 | Assembly, Sheave |