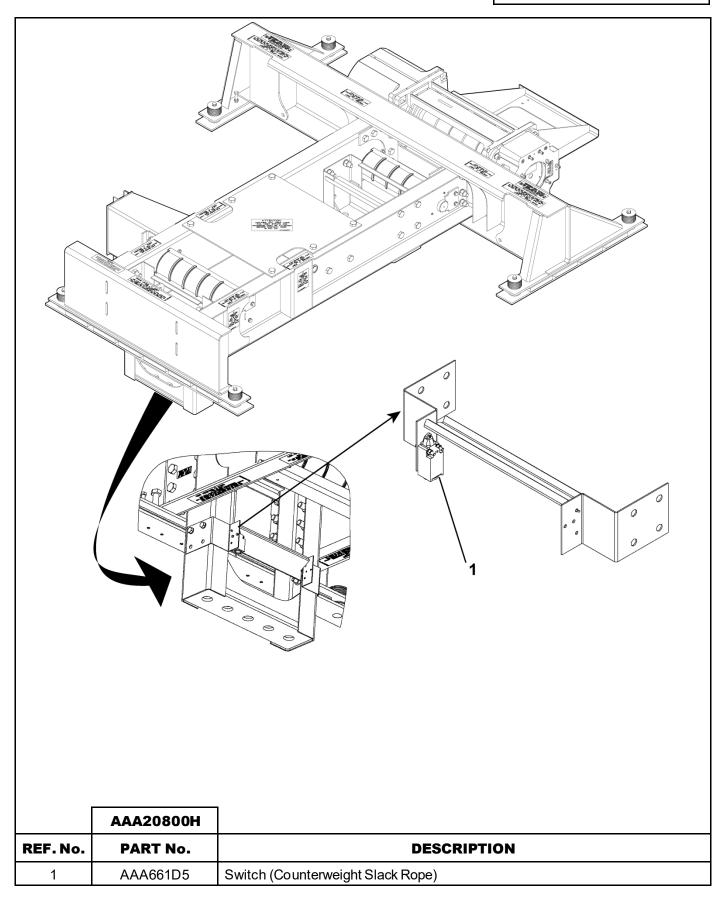

the contract folder, TIPs, Field Education Articles, Construction Letters, etc. for further information.

If you have any suggestions about this document, please contact the subject matter expert listed on this page.



Unpublished Work—Otis Elevator Co., 2011

September 21, 2011 Page 3

06-AAA20800H



|          | AAA20800H                                            |                  |
|----------|------------------------------------------------------|------------------|
| REF. No. | PART No.                                             | DESCRIPTION      |
|          |                                                      |                  |
| 1        | AAA20780C1<br>AAA20780C2<br>AAA20780C5<br>AAA20780W4 | Assembly, Sheave |

\* Part not shown.

# **Slack Rope Device**

06-AAA20800H



September 21, 2011 Page 5