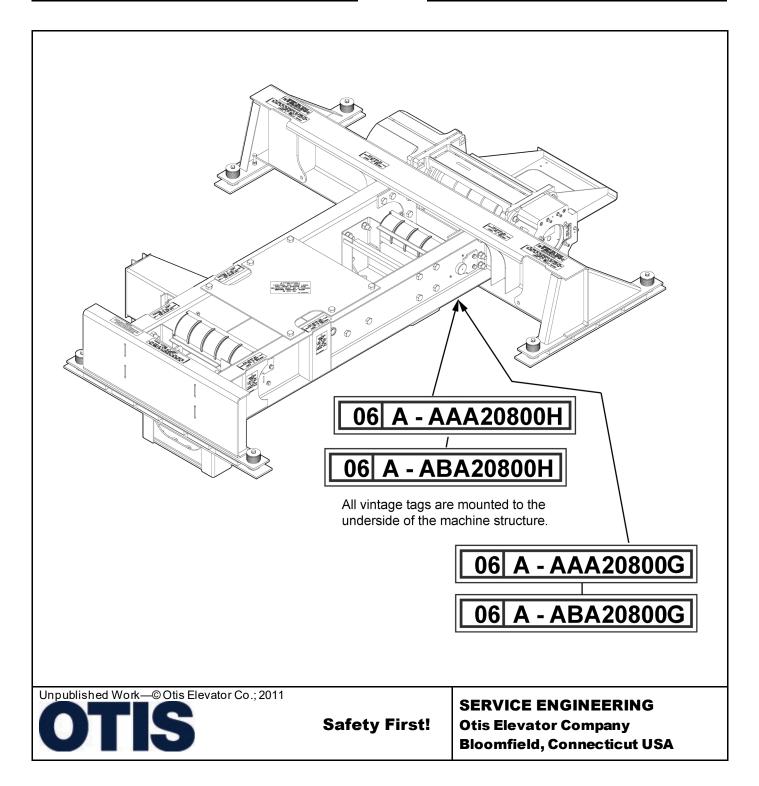

## Machine-Roomless Integrated Machine & Bedplate Structure

(NSAA Extended Passenger Duties with Side Counterweight)

# **Spare Parts Leaflet**

## 06-AAA20800H

September 21, 2011 / Page 1 of 5