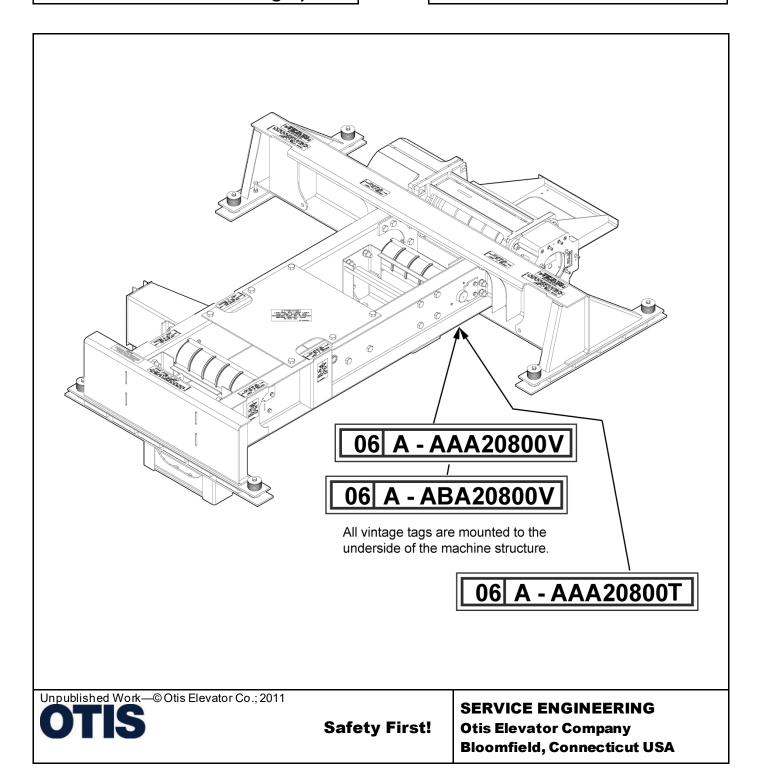

#### 06-AAA20800V

#### **Leaflet Description**

The SPL lists the lowest replaceable units (LRUs) for the integrated machine and bedplate structure used with NSAA extended passenger duties using a side counterweight.