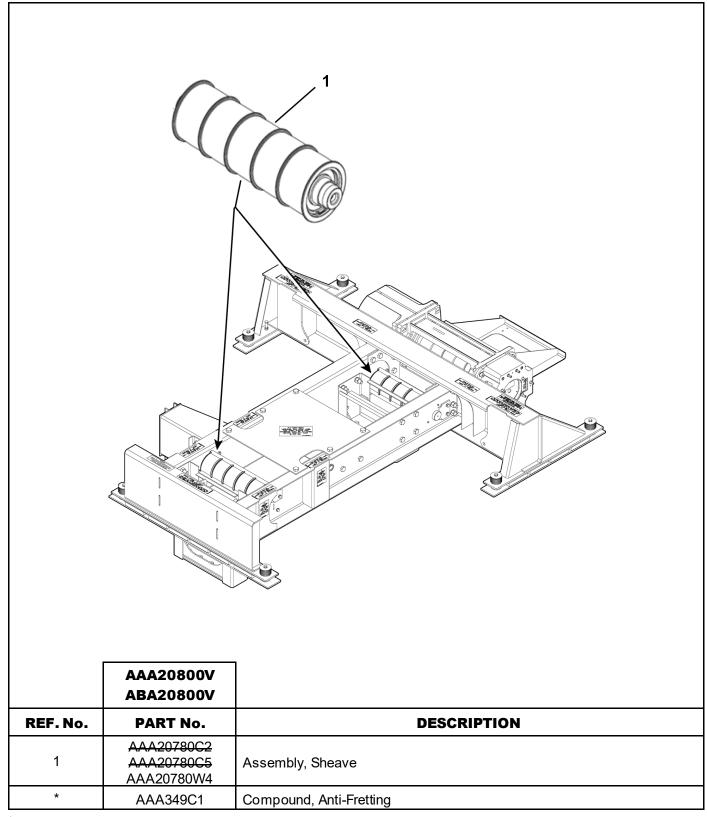

he standard version of the product. The LRUs are chosen by a team of Otis associates representing engineering and manufacturing.

While goal of this document is to make parts identification as easy as possible, the document cannot be all-inclusive. Elevator and escalator contracts classified as "special" or "custom" are not addressed here. For such contracts, please refer to specified information, the contract folder, TIPs, Field Education Articles, Construction Letters, etc. for further information.

If you have any suggestions about this document, please contact the subject matter expert listed on this page.

| Page 2 October 19, 2011 |
|-------------------------|
|-------------------------|

# Sound Isolation Blocks & Bushings

### 06-AAA20800V



# 06-AAA20800V

# **Sheave Assembly**



<sup>\*</sup> Part not shown.