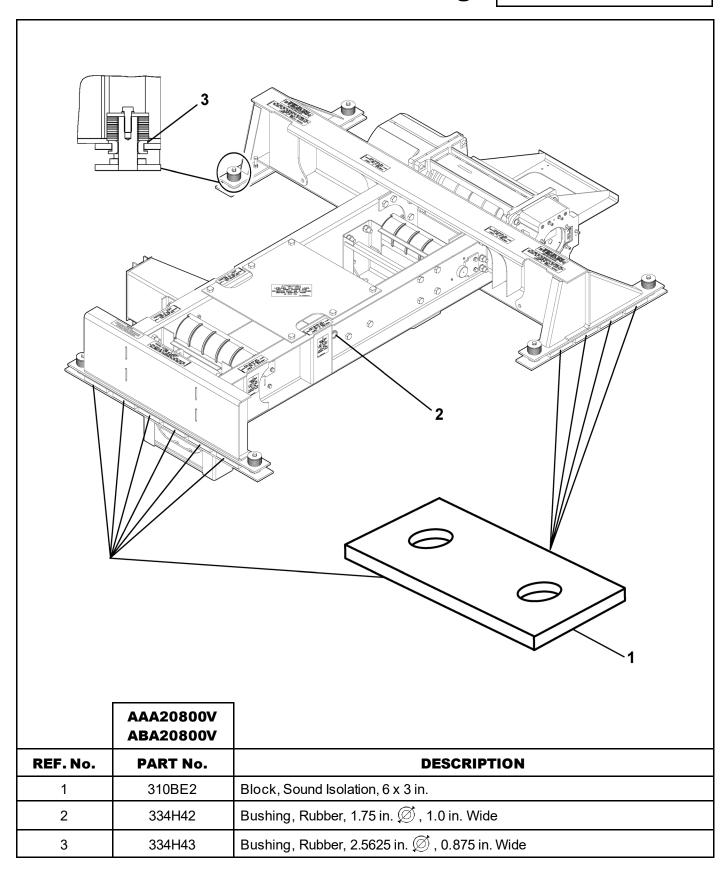

the lowest replaceable units (LRUs) for the standard version of the product. The LRUs are chosen by a team of Otis associates representing engineering and manufacturing.

While goal of this document is to make parts identification as easy as possible, the document cannot be all-inclusive. Elevator and escalator contracts classified as "special" or "custom" are not addressed here. For such contracts, please refer to specified information, the contract folder, TIPs, Field Education Articles, Construction Letters, etc. for further information.

If you have any suggestions about this document, please contact the subject matter expert listed on this page.

| Page 2 October 19, 2011 |
|-------------------------|
|-------------------------|

# Sound Isolation Blocks & Bushings

### 06-AAA20800V



# 06-AAA20800V

# **Sheave Assembly**



<sup>\*</sup> Part not shown.