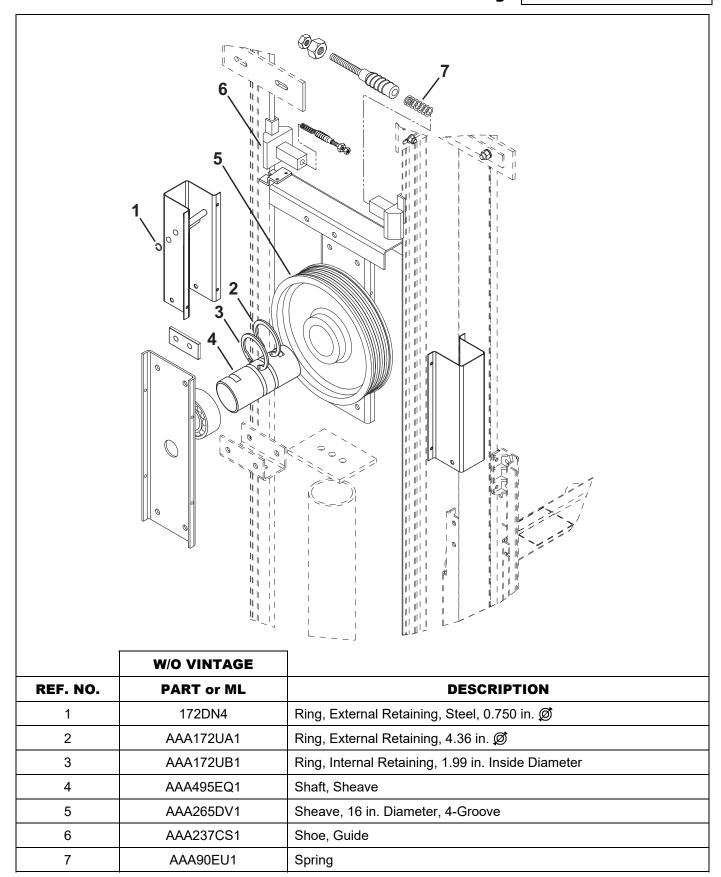

# 06-AAA22880B 16 in. Sheave & Ram Head Assembly

|          | W/O VINTAGE |                                                     |
|----------|-------------|-----------------------------------------------------|
| REF. NO. | PART or ML  | DESCRIPTION                                         |
| 1        | AAA22941A2  | Assembly, Ram Head, 4-Groove                        |
| 2        | 96H239      | Adjuster, Guide Shoe (threaded rod 3/8-16, 5 in. L) |
| 3        | 207Z85      | Bearing, Ball                                       |
| 4        | AAA321JN1   | Bushing, Spring                                     |
| 5        | AAA285TE1   | Cover, Sheave                                       |
| 6        | AAA98KY1    | Guard, Rope                                         |
| 7        | AAA380CJ1   | Insert, Shoe                                        |
| 8        | AAA386LKL1  | Plate, Retaining                                    |

## 16 in. Sheave & Ram Head Assembly 06-AAA22880B