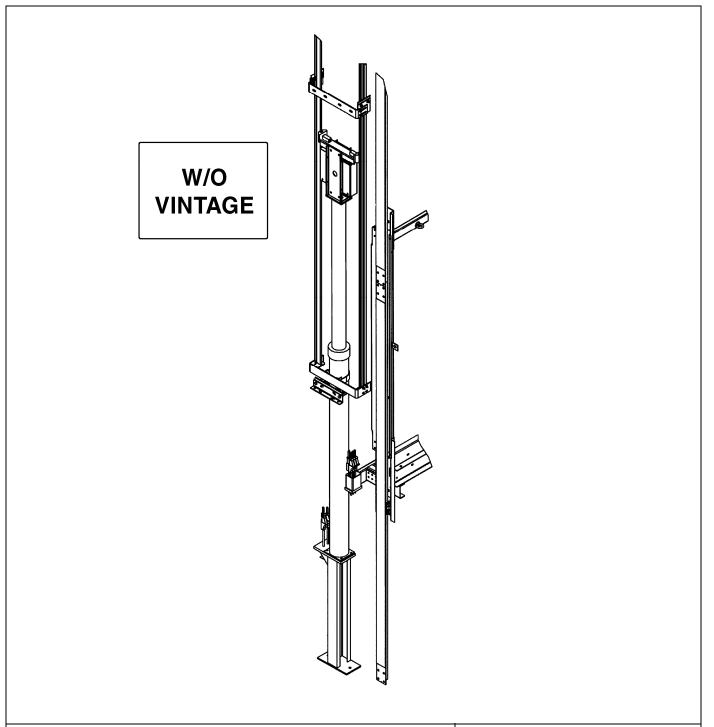

# Roped Hydraulic Drive System Components

|          | W/O VINTAGE                         |                                             |
|----------|-------------------------------------|---------------------------------------------|
| REF. NO. | PART or ML                          | DESCRIPTION                                 |
| 1        | AAA22941A2                          | Assembly, Ram Head, ◆ Detail pp. 4 and 5    |
| 2        | CAB GSA1/4 x 7 x 19                 | Cable                                       |
| 3        | 336JW3                              | Clamp                                       |
| 4        | ABA6612AW5                          | Clamp, Wedge                                |
| 5        | <del>WRP819W-MRI</del><br>AAA712W46 | Rope, 3/8 in. (10 mm) Diameter, w/Wire Core |
| 6        | 90HB9                               | Spring, Compression                         |
| 7        | AAA6098NR1                          | Switch, Slack Rope                          |
| 1        | AAA6098NR2                          | Switch, Slack Rope                          |