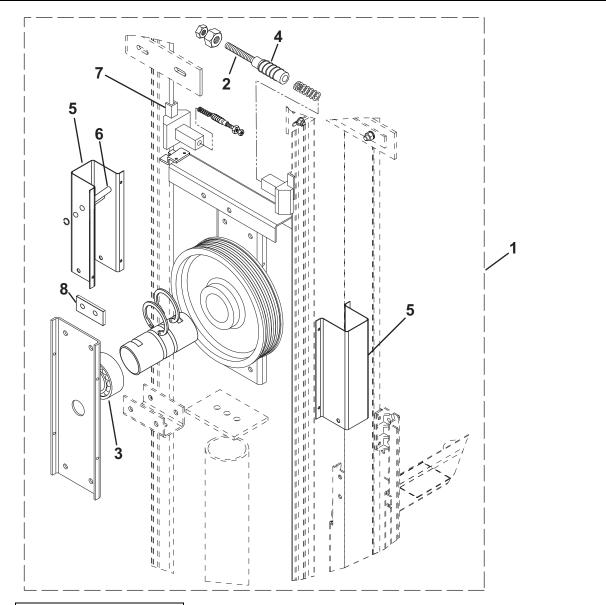

# 06-AAA22880B 16 in. Sheave & Ram Head Assembly

|          | W/O VINTAGE |                                                     |
|----------|-------------|-----------------------------------------------------|
| REF. NO. | PART or ML  | DESCRIPTION                                         |
| 1        | AAA22941A2  | Assembly, Ram Head, 4-Groove                        |
| 2        | 96H239      | Adjuster, Guide Shoe (threaded rod 3/8-16, 5 in. L) |
| 3        | 207Z85      | Bearing, Ball                                       |
| 4        | AAA321JN1   | Bushing, Spring                                     |
| 5        | AAA285TE1   | Cover, Sheave                                       |
| 6        | AAA98KY1    | Guard, Rope                                         |
| 7        | AAA380CJ1   | Insert, Shoe                                        |
| 8        | AAA386LKL1  | Plate, Retaining                                    |

## 16 in. Sheave & Ram Head Assembly 06-AAA22880B