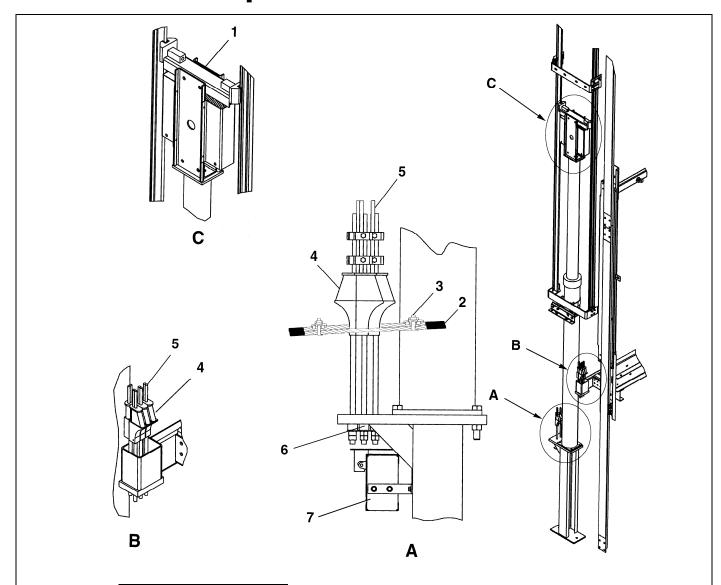

# Roped Hydraulic Drive System Components

|          | W/O VINTAGE                         |                                             |
|----------|-------------------------------------|---------------------------------------------|
| REF. NO. | PART or ML                          | DESCRIPTION                                 |
| 1        | AAA22941A2                          | Assembly, Ram Head, ◆ Detail pp. 4 and 5    |
| 2        | CAB GSA1/4 x 7 x 19                 | Cable                                       |
| 3        | 336JW3                              | Clamp                                       |
| 4        | ABA6612AW5                          | Clamp, Wedge                                |
| 5        | <del>WRP819W-MRI</del><br>AAA712W46 | Rope, 3/8 in. (10 mm) Diameter, w/Wire Core |
| 6        | 90HB9                               | Spring, Compression                         |
| 7        | AAA6098NR1                          | Switch, Slack Rope                          |
| 1        | AAA6098NR2                          | Switch, Slack Rope                          |