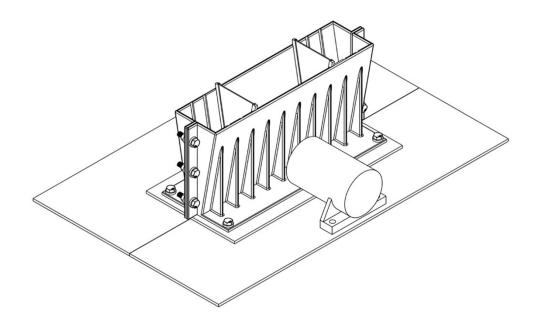

## **Leaflet Description**

This leaflet provides spare part information for the Florideal powder application devices. These devices were specifically designed to fit the 25T, 41T Skymotion machines. The devices are intended to temporarily mount on the machine bedplate and apply Florideal powder. This powder is used to absorb excess lubricant. These devices are used on 25T (SM260) and 41T (SM400) machines only.