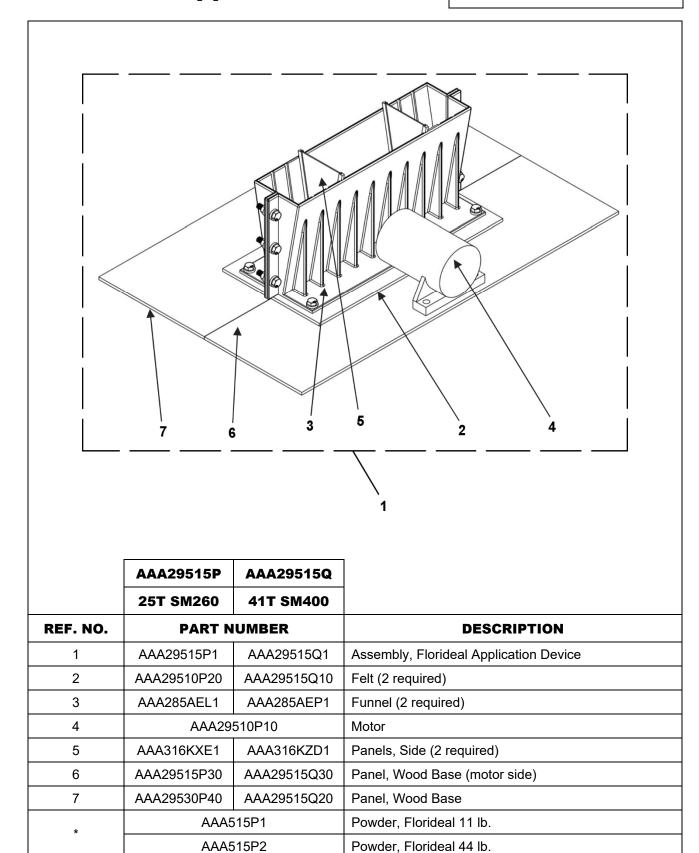

## **Leaflet Description**

This leaflet provides spare part information for the Florideal powder application devices. These devices were specifically designed to fit the 25T, 41T Skymotion machines. The devices are intended to temporarily mount on the machine bedplate and apply Florideal powder. This powder is used to absorb excess lubricant. These devices are used on 25T (SM260) and 41T (SM400) machines only.

### 06-AAA29515P

<sup>\*</sup> Part not shown.