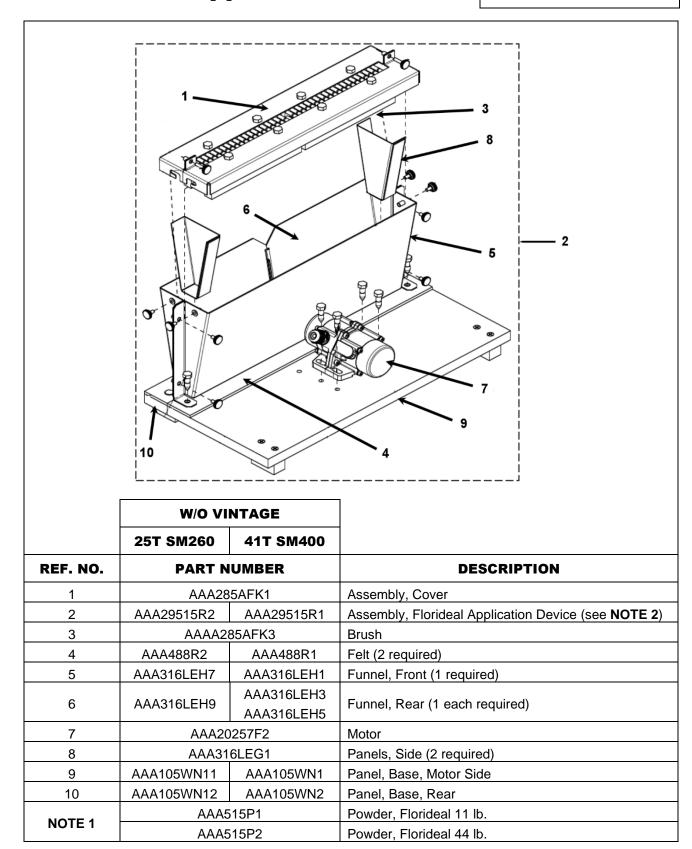

# **Florideal Application Device**

## 06-AAA29515R

NOTE 1: Part not shown.

NOTE 2: AAA29515R2 replaces AAA29515P1. AAA29515R1 replaces AAA29515Q1.