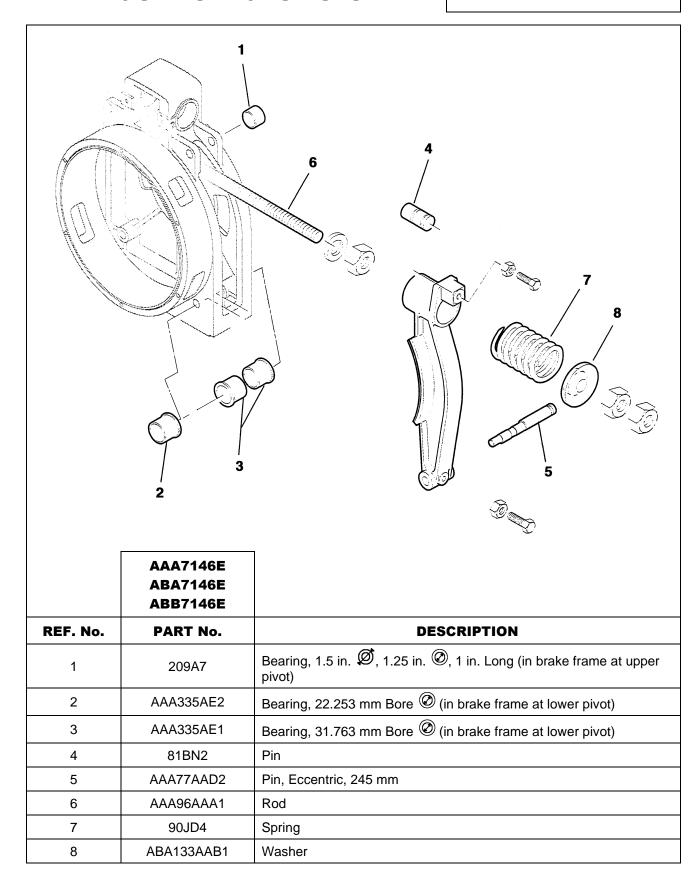

1-14     | Installation Procedure for Full Cover Sheave Guard (w/Carpet Wiper) for 130HT, 131HT, and 139HT Machines |
| TIP 6.0-1        | Replacement of Brake Linings                                                                             |
| TIP 6.0-16       | Machine Brake Switch Kit                                                                                 |

#### **Subject Matter Expert**

| Name          | Department               |
|---------------|--------------------------|
| Gary Mendrala | Otis Service Engineering |

| Page 2  | June 21, 2023 |
|---------|---------------|
| I age Z | ounc Li, Loto |

## **139HT Machine Field Coils**



## **139HT Machine Brush Holders**



## **139HT Machine Armature**



## **139HT Machine Brake Switch**



## **Machine Brake Lever**



## **139HT Machine Brake Coil**



# **Brake Arm and Lining Assembly**

06-AAA7146E



<sup>\*</sup> For details see TIP 6.0-1, Replacement of Brake Linings.

**NOTE:** All gearless machines must use brake arms that are lined with green gripper lining, supplied factory-bonded by OSC to our offices. OSC makes every attempt to rework same brake arms.

## **139HT Machine Drive Sheave**



<sup>\*</sup> Manufacturing source of the machine. Refer to data plate on your machine and manufacturing source—letter designation—shown on the cover of this leaflet.

# **139HT Machine Blower, Encoder**



# **Sound Isolation Pads**



|          | AAA7146E<br>ABA7146E<br>ABB7146E |                                                      |
|----------|----------------------------------|----------------------