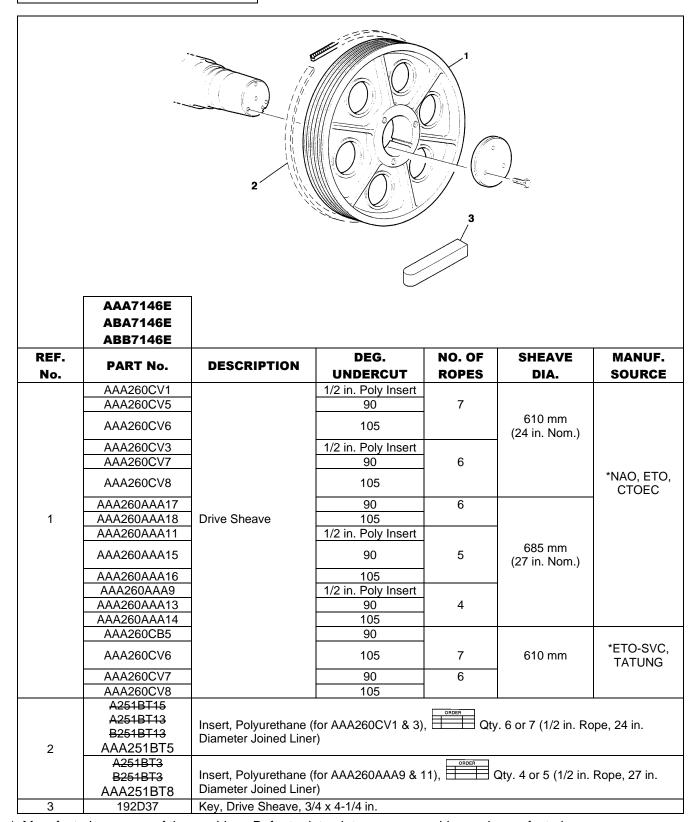

## **139HT Machine Drive Sheave**

<sup>\*</sup> Manufacturing source of the machine. Refer to data plate on your machine and manufacturing source—letter designation—shown on the cover of this leaflet.