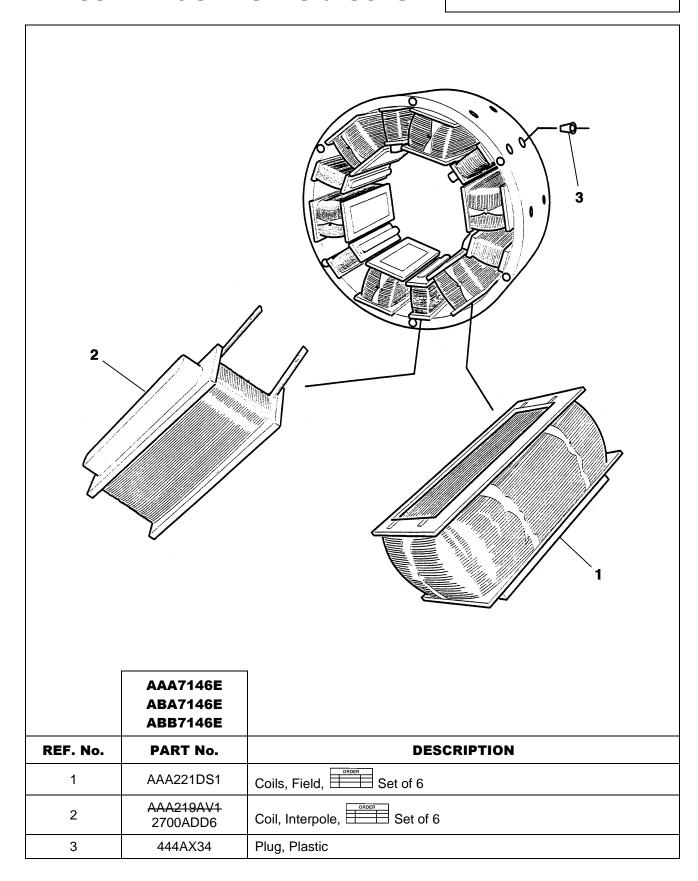

| TIP 6.1.0-19     | Gearless Machine Commutator Guard Installation                                                           |
| TIP 6.1.1-14     | Installation Procedure for Full Cover Sheave Guard (w/Carpet Wiper) for 130HT, 131HT, and 139HT Machines |
| TIP 6.0-1        | Replacement of Brake Linings                                                                             |
| TIP 6.0-16       | Machine Brake Switch Kit                                                                                 |

#### **Subject Matter Expert**

| Name          | Department               |
|---------------|--------------------------|
| Gary Mendrala | Otis Service Engineering |

| Page 2  | June 21, 2023 |
|---------|---------------|
| I age Z | ounc Li, Loto |

## **139HT Machine Field Coils**



## **139HT Machine Brush Holders**



## **139HT Machine Armature**



## **139HT Machine Brake Switch**



## **Machine Brake Lever**



## **139HT Machine Brake Coil**



# **Brake Arm and Lining Assembly**

06-AAA7146E



<sup>\*</sup> For details see TIP 6.0-1, Replacement of Brake Linings.

**NOTE:** All gearless machines must use brake arms that are lined with green gripper lining, supplied factory-bonded by OSC to our offices. OSC makes every attempt to rework same brake arms.

## **139HT Machine Drive Sheave**



<sup>\*</sup> Manufacturing source of the machine. Refer to data plate on your machine and manufacturing source—letter designation—shown on the cover of this leaflet.

# **139HT Machine Blower, Encoder**



# **Sound Isolation Pads**



|          | AAA7146E<br>ABA7146E<