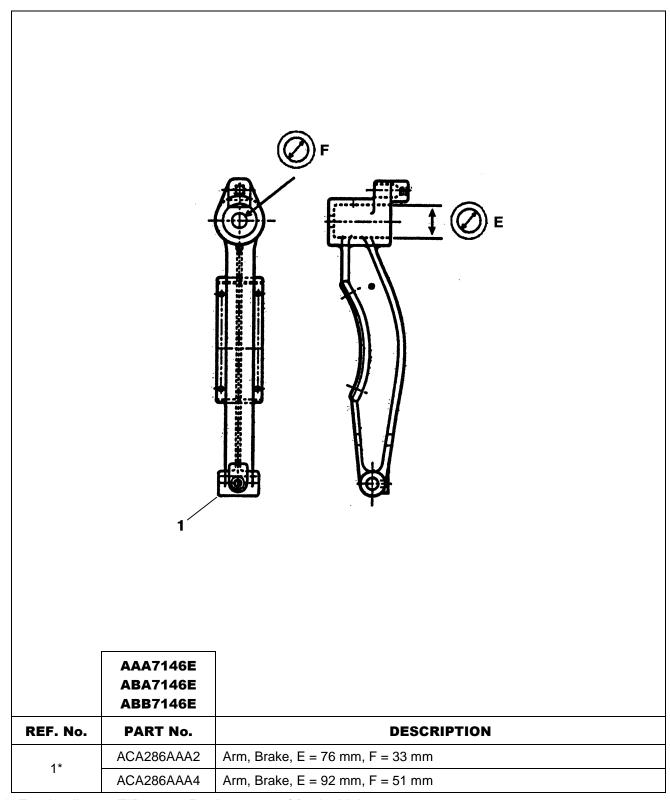

# **Brake Arm and Lining Assembly**

06-AAA7146E

<sup>\*</sup> For details see TIP 6.0-1, Replacement of Brake Linings.

**NOTE:** All gearless machines must use brake arms that are lined with green gripper lining, supplied factory-bonded by OSC to our offices. OSC makes every attempt to rework same brake arms.