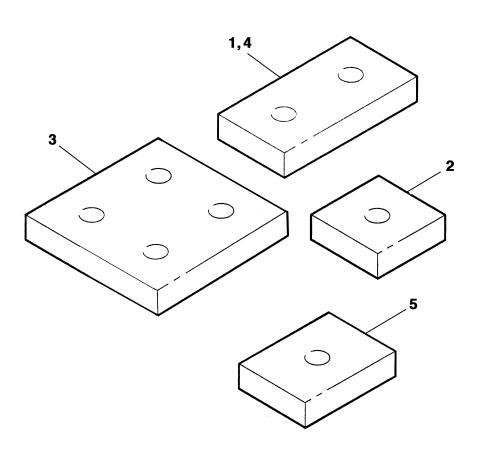

# **Sound Isolation Pads**

|          | AAA7146E<br>ABA7146E<br>ABB7146E |                                                      |
|----------|----------------------------------|------------------------------------------------------|
| REF. No. | PART No.                         | DESCRIPTION                                          |
| 1        | 310BE2                           | Pad, Rubber, 6 x 3 w/Two Holes, Hole Ø = 1 in.       |
| 2        | 310BE3                           | Pad, Rubber, 3 x 3 w/One Hole, Hole Ø = 1 in.        |
| 3        | 310BE1                           | Pad, Rubber, 6 x 6, w/Four Holes, Hole Ø = 1 in.     |
| 4        | 310JJ1                           | Pad, Polyurethane, 6 x 3, w/Two Holes, Hole          |
| 5        | 310JJ3                           | Pad, Polyurethane, 6 x 3, w/One Hole, Hole Ø = 1 in. |