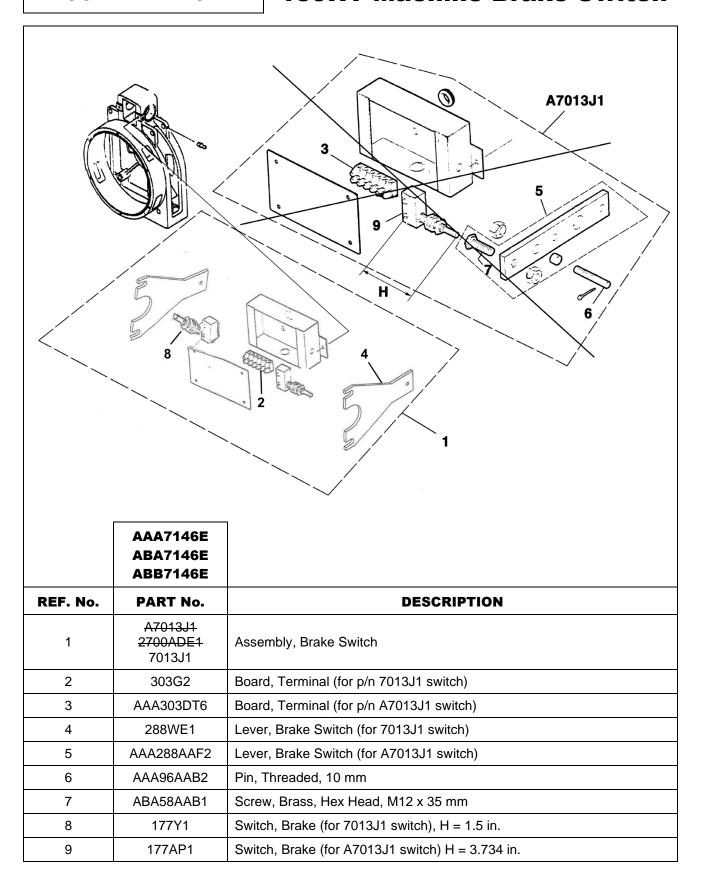

|
| TIP 6.1.1-14     | Installation Procedure for Full Cover Sheave Guard (w/Carpet Wiper) for 130HT, 131HT, and 139HT Machines |
| TIP 6.0-1        | Replacement of Brake Linings                                                                             |
| TIP 6.0-16       | Machine Brake Switch Kit                                                                                 |

#### **Subject Matter Expert**

| Name          | Department               |
|---------------|--------------------------|
| Gary Mendrala | Otis Service Engineering |

| Page 2  | June 21, 2023 |
|---------|---------------|
| I age Z | ounc Li, Loto |

## **139HT Machine Field Coils**



## **139HT Machine Brush Holders**



## **139HT Machine Armature**



## **139HT Machine Brake Switch**



## **Machine Brake Lever**



## **139HT Machine Brake Coil**



# **Brake Arm and Lining Assembly**

06-AAA7146E



<sup>\*</sup> For details see TIP 6.0-1, Replacement of Brake Linings.

**NOTE:** All gearless machines must use brake arms that are lined with green gripper lining, supplied factory-bonded by OSC to our offices. OSC makes every attempt to rework same brake arms.

## **139HT Machine Drive Sheave**



<sup>\*</sup> Manufacturing source of the machine. Refer to data plate on your machine and manufacturing source—letter designation—shown on the cover of this leaflet.

# **139HT Machine Blower, Encoder**



# **Sound Isolation Pads**



|          | AAA7146E<br>ABA7146E<br>ABB7146E |                                                      |
|----------|---------------------------