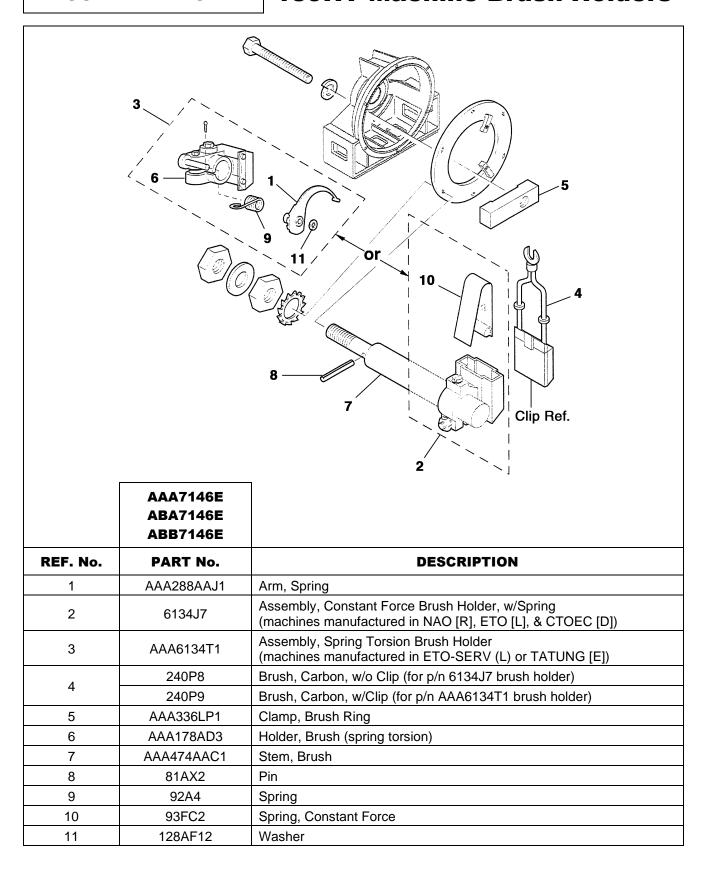

Commutator Guard Installation                                                           |
| TIP 6.1.1-14     | Installation Procedure for Full Cover Sheave Guard (w/Carpet Wiper) for 130HT, 131HT, and 139HT Machines |
| TIP 6.0-1        | Replacement of Brake Linings                                                                             |
| TIP 6.0-16       | Machine Brake Switch Kit                                                                                 |

#### **Subject Matter Expert**

| Name          | Department               |
|---------------|--------------------------|
| Gary Mendrala | Otis Service Engineering |

| Page 2  | June 21, 2023 |
|---------|---------------|
| I age Z | ounc Li, Loto |

## **139HT Machine Field Coils**



## **139HT Machine Brush Holders**



## **139HT Machine Armature**



## **139HT Machine Brake Switch**



## **Machine Brake Lever**



## **139HT Machine Brake Coil**



# **Brake Arm and Lining Assembly**

06-AAA7146E



<sup>\*</sup> For details see TIP 6.0-1, Replacement of Brake Linings.

**NOTE:** All gearless machines must use brake arms that are lined with green gripper lining, supplied factory-bonded by OSC to our offices. OSC makes every attempt to rework same brake arms.

## **139HT Machine Drive Sheave**



<sup>\*</sup> Manufacturing source of the machine. Refer to data plate on your machine and manufacturing source—letter designation—shown on the cover of this leaflet.

# **139HT Machine Blower, Encoder**



# **Sound Isolation Pads**



|          | AAA7146E<br>ABA7146E<br>ABB7146E |