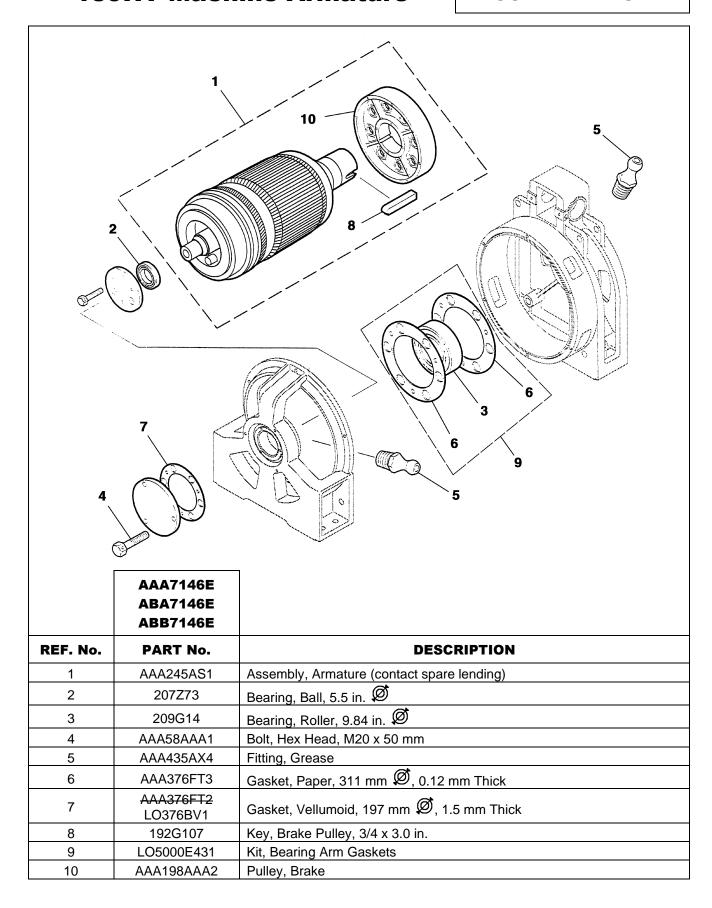

|
| TIP 6.1.1-14     | Installation Procedure for Full Cover Sheave Guard (w/Carpet Wiper) for 130HT, 131HT, and 139HT Machines |
| TIP 6.0-1        | Replacement of Brake Linings                                                                             |
| TIP 6.0-16       | Machine Brake Switch Kit                                                                                 |

#### **Subject Matter Expert**

| Name          | Department               |
|---------------|--------------------------|
| Gary Mendrala | Otis Service Engineering |

| Page 2  | June 21, 2023 |
|---------|---------------|
| I age Z | ounc Li, Loto |

## **139HT Machine Field Coils**



## **139HT Machine Brush Holders**



## **139HT Machine Armature**



## **139HT Machine Brake Switch**



## **Machine Brake Lever**



## **139HT Machine Brake Coil**



# **Brake Arm and Lining Assembly**

06-AAA7146E



<sup>\*</sup> For details see TIP 6.0-1, Replacement of Brake Linings.

**NOTE:** All gearless machines must use brake arms that are lined with green gripper lining, supplied factory-bonded by OSC to our offices. OSC makes every attempt to rework same brake arms.

## **139HT Machine Drive Sheave**



<sup>\*</sup> Manufacturing source of the machine. Refer to data plate on your machine and manufacturing source—letter designation—shown on the cover of this leaflet.

# **139HT Machine Blower, Encoder**



# **Sound Isolation Pads**



|          | AAA7146E<br>ABA7146E<br>ABB7146E |                                                      |
|-