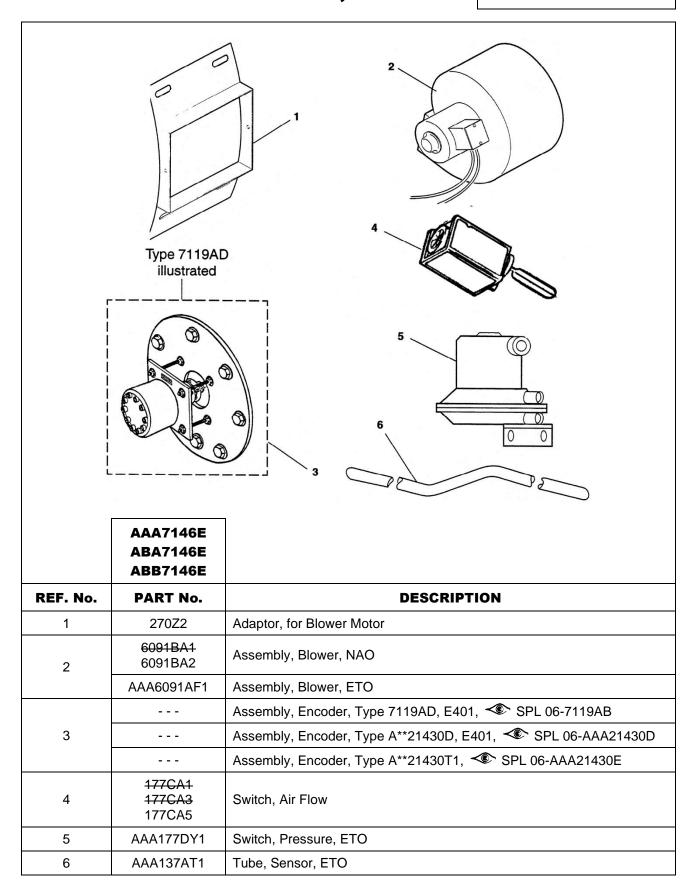

-|
| I age Z | ounc Li, Loto |

## **139HT Machine Field Coils**



## **139HT Machine Brush Holders**



## **139HT Machine Armature**



## **139HT Machine Brake Switch**



## **Machine Brake Lever**



## **139HT Machine Brake Coil**



# **Brake Arm and Lining Assembly**

06-AAA7146E



<sup>\*</sup> For details see TIP 6.0-1, Replacement of Brake Linings.

**NOTE:** All gearless machines must use brake arms that are lined with green gripper lining, supplied factory-bonded by OSC to our offices. OSC makes every attempt to rework same brake arms.

## **139HT Machine Drive Sheave**



<sup>\*</sup> Manufacturing source of the machine. Refer to data plate on your machine and manufacturing source—letter designation—shown on the cover of this leaflet.

# **139HT Machine Blower, Encoder**



# **Sound Isolation Pads**



|          | AAA7146E<br>ABA7146E<br>ABB7146E |                                                      |
|----------|----------------------------------|------------------------------------------------------|
| REF. No. | PART No.                         | DESCRIPTION                                          |
| 1        | 310BE2                           | Pad, Rubber, 6 x 3 w/Two Holes, Hole Ø = 1 in.       |
| 2        | 310BE3                           | Pad, Rubber, 3 x 3 w/One Hole, Hole Ø = 1 in.        |
| 3        | 310BE1                           | Pad, Rubber, 6 x 6, w/Four Holes, Hole Ø = 1 in.     |
| 4        | 310JJ1                           | Pad, Polyurethane, 6 x 3, w/Two Holes, Hole          |
| 5        | 310JJ3                           |