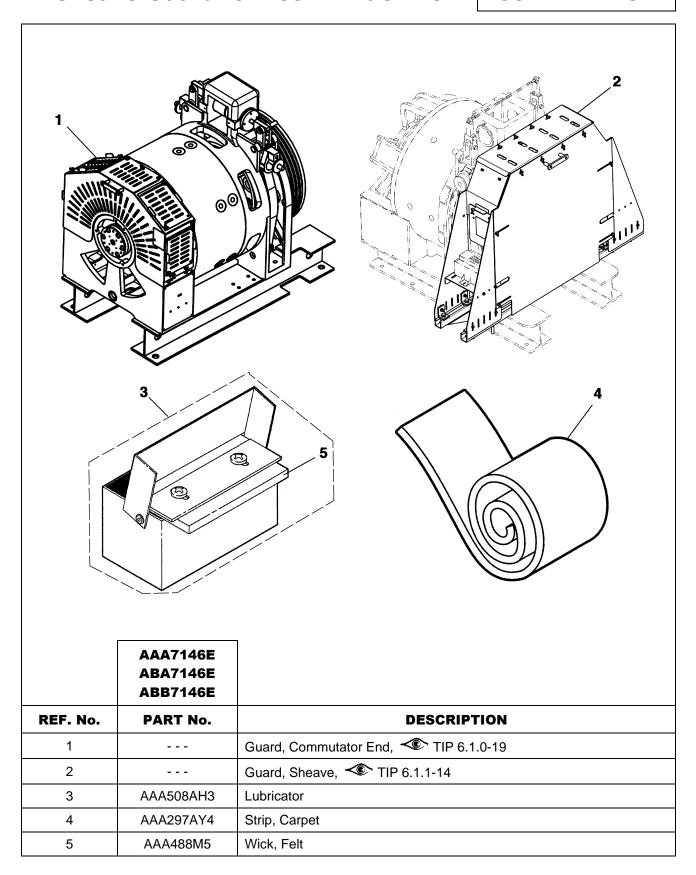

|
|----------|----------------------------------|------------------------------------------------------|
| REF. No. | PART No.                         | DESCRIPTION                                          |
| 1        | 310BE2                           | Pad, Rubber, 6 x 3 w/Two Holes, Hole Ø = 1 in.       |
| 2        | 310BE3                           | Pad, Rubber, 3 x 3 w/One Hole, Hole Ø = 1 in.        |
| 3        | 310BE1                           | Pad, Rubber, 6 x 6, w/Four Holes, Hole Ø = 1 in.     |
| 4        | 310JJ1                           | Pad, Polyurethane, 6 x 3, w/Two Holes, Hole          |
| 5        | 310JJ3                           | Pad, Polyurethane, 6 x 3, w/One Hole, Hole Ø = 1 in. |

#### **Sheave Guard for 139HT Machine**