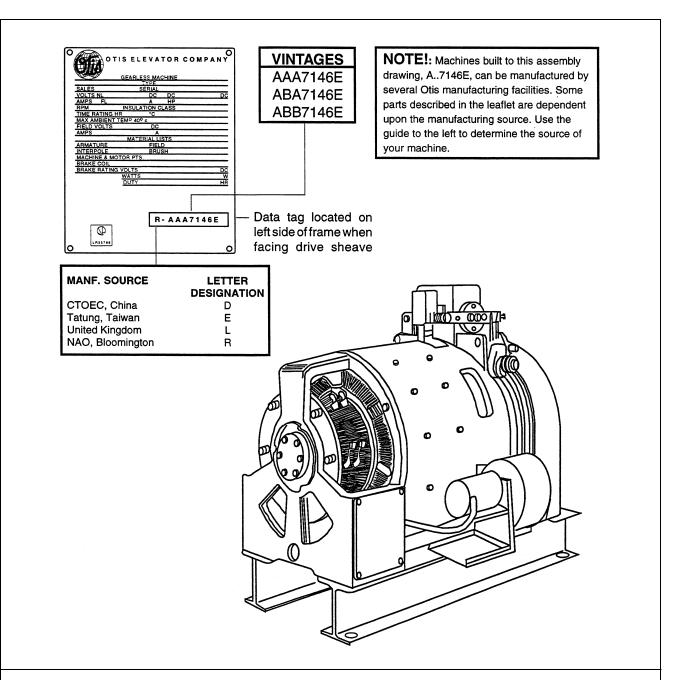

# Spare Parts Leaflet 06-AAA7146E

June 21, 2023 / Page 1 of 13

**OTIS** 

This document does not contain any technical data subject to EAR or ITAR

SERVICE ENGINEERING
Otis Elevator Company
Bloomfield, Connecticut USA

## **Leaflet Description**

This leaflet provides spare parts information for type 139HT machines. The 139HT gearless machine was manufactured in four different locations. Check vintage data plate on the machine to identify the location of origin.

## **139HT Machine Drive Sheave**

<sup>\*</sup> Manufacturing source of the machine. Refer to data plate on your machine and manufacturing source—letter designation—shown on the cover of this leaflet.