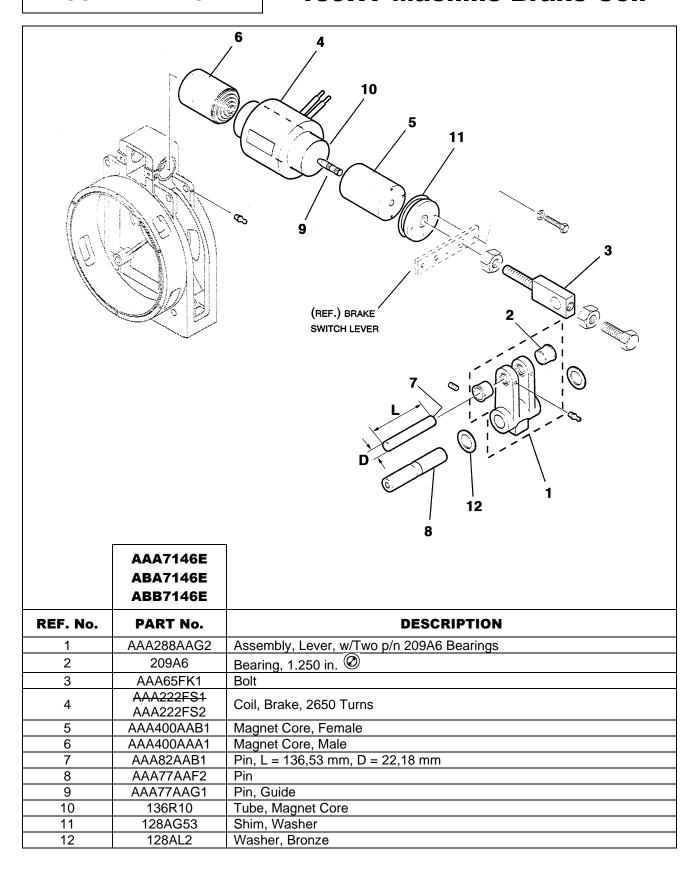

or Full Cover Sheave Guard (w/Carpet Wiper) for 130HT, 131HT, and 139HT Machines |
| TIP 6.0-1        | Replacement of Brake Linings                                                                             |
| TIP 6.0-16       | Machine Brake Switch Kit                                                                                 |

#### **Subject Matter Expert**

| Name          | Department               |
|---------------|--------------------------|
| Gary Mendrala | Otis Service Engineering |

| Page 2  | June 21, 2023 |
|---------|---------------|
| I age Z | ounc Li, Loto |

## **139HT Machine Field Coils**



## **139HT Machine Brush Holders**



## **139HT Machine Armature**



## **139HT Machine Brake Switch**



## **Machine Brake Lever**



## **139HT Machine Brake Coil**



# **Brake Arm and Lining Assembly**

06-AAA7146E



<sup>\*</sup> For details see TIP 6.0-1, Replacement of Brake Linings.

**NOTE:** All gearless machines must use brake arms that are lined with green gripper lining, supplied factory-bonded by OSC to our offices. OSC makes every attempt to rework same brake arms.

## **139HT Machine Drive Sheave**



<sup>\*</sup> Manufacturing source of the machine. Refer to data plate on your machine and manufacturing source—letter designation—shown on the cover of this leaflet.

# **139HT Machine Blower, Encoder**



# **Sound Isolation Pads**



|          | AAA7146E<br>ABA7146E<br>ABB7146E |                                                      |
|----------|----------------------------------|------------------------------------------------------|
|