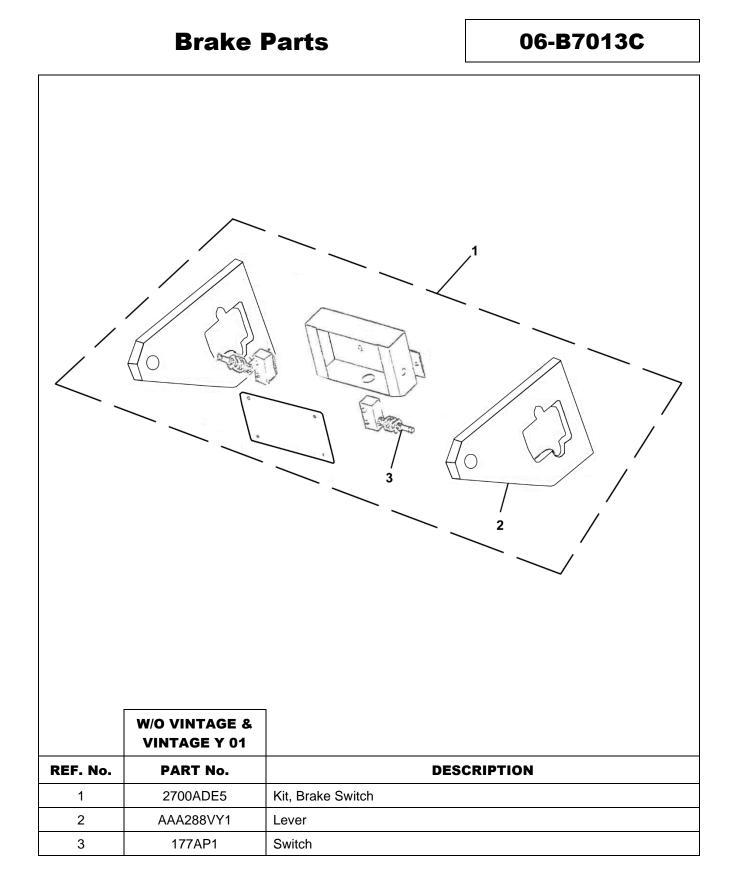

|                 | W/O VINTAGE &<br>VINTAGE Y 01                                     |                                                 |
|-----------------|-------------------------------------------------------------------|-------------------------------------------------|
| REF. No.        |                                                                   | DESCRIPTION                                     |
| <b>REF. No.</b> | VINTAGE Y 01                                                      | -7                                              |
|                 | VINTAGE Y 01<br>PART No.                                          | DESCRIPTION                                     |
| 1               | VINTAGE Y 01           PART No.           6931A1                  | DESCRIPTION<br>Brake Switch, SPL C-1008         |
| 1 2             | VINTAGE Y 01           PART No.           6931A1           222FK1 | DESCRIPTION<br>Brake Switch, SPL C-1008<br>Coil |