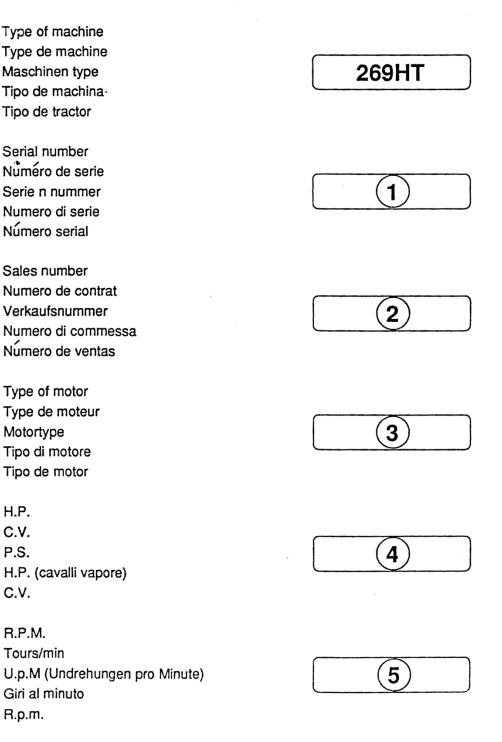

#### 06-B7013C

To order a machine provide the following information Renseignernents à fournir pour commander une machine Für die Bestellung einer maschine. Werden folgende Anagaben benotigt Per ordinate una macchina formire le seguenti informazioni El pecido de un tractor debe incluir la siguiente información