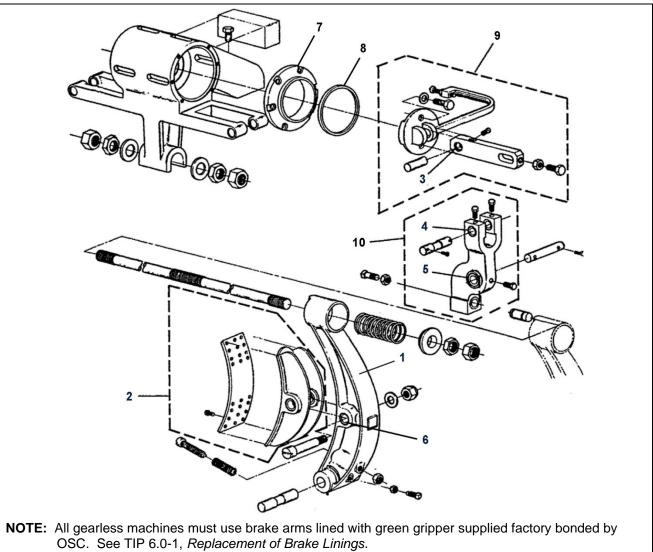

### **Brake Parts**

|          | W/O VINTAGE &<br>VINTAGE Y 01 |                                                                                                                                        |
|----------|-------------------------------|----------------------------------------------------------------------------------------------------------------------------------------|
| REF. No. | PART No.                      | DESCRIPTION                                                                                                                            |
| 1        | A286H4                        | Arm, Brake                                                                                                                             |
| 2        | B415W3                        | Assembly, Brake Shoe<br>(Sold as each. Two required. It's more cost effective to reline vs.<br>replace brake shoes. See <b>NOTE</b> .) |
| 3        | 212W3                         | Bearing, Inner Linkage Pivot                                                                                                           |
| 4        | 209A13                        | Bearing, Outer Linkage Pivot                                                                                                           |
| 5        | 209A14                        | Bearing, Lower Linkage Pivot                                                                                                           |
| 6        | 335E75                        | Bushing (2 per arm)                                                                                                                    |
| 7        | 346ACX2                       | Cover                                                                                                                                  |
| 8        | 376EE2                        | Gasket                                                                                                                                 |
| 9        | 2700CBA4                      | Kit, Includes: Lever, Link, Pin, Pipe Plug, and Hardware                                                                               |
| 10       | 2700CBA3                      | Kit, Includes: Lever, Pin, Washer, Cotter, and Pipe Plug                                                                               |

## **Brake Parts**

### 06-B7013C

| ¢<br>-(                                             |                                                                                                                                                                                    |                                                                                                                                                                                                                                                                                                                                                                    |
|-----------------------------------------------------|------------------------------------------------------------------------------------------------------------------------------------------------------------------------------------|--------------------------------------------------------------------------------------------------------------------------------------------------------------------------------------------------------------------------------------------------------------------------------------------------------------------------------------------------------------------|
|                                                     | 12                                                                                                                                                                                 | 2 0 0 3 3                                                                                                                                                                                                                                                                                                                                                          |
| [                                                   | W/O VINTAGE &                                                                                                                                                                      | 3                                                                                                                                                                                                                                                                                                                                                                  |
|                                                     |                                                                                                                                                                                    | 3                                                                                                                                                                                                                                                                                                                                                                  |
| REF. No.                                            | W/O VINTAGE &<br>VINTAGE Y 01<br>PART No.                                                                                                                                          | - <sup>y</sup><br>9<br>DESCRIPTION                                                                                                                                                                                                                                                                                                                                 |
| 1                                                   | W/O VINTAGE &<br>VINTAGE Y 01<br>PART No.<br>59BV1                                                                                                                                 | 9 3<br>DESCRIPTION<br>Bolt                                                                                                                                                                                                                                                                                                                                         |
| 1 2                                                 | W/O VINTAGE &<br>VINTAGE Y 01<br>PART No.<br>59BV1<br>59BF3                                                                                                                        | 9<br>9<br>DESCRIPTION<br>Bolt<br>Bolt, Pivot                                                                                                                                                                                                                                                                                                                       |
| 1<br>2<br>3                                         | W/O VINTAGE &<br>VINTAGE Y 01<br>PART No.<br>59BV1<br>59BF3<br>335H29                                                                                                              | 9<br><b>DESCRIPTION</b><br>Bolt<br>Bolt, Pivot<br>Bushing (mounts in bedplate on Ref. 8), 2 per Pin, 4 per Machine                                                                                                                                                                                                                                                 |
| 1<br>2<br>3<br>4                                    | W/O VINTAGE &<br>VINTAGE Y 01<br>PART No.<br>59BV1<br>59BF3<br>335H29<br>67G16                                                                                                     | 9<br>9<br>DESCRIPTION<br>Bolt<br>Bolt, Pivot<br>Bushing (mounts in bedplate on Ref. 8), 2 per Pin, 4 per Machine<br>Nut                                                                                                                                                                                                                                            |
| 1<br>2<br>3<br>4<br>5                               | W/O VINTAGE &<br>VINTAGE Y 01<br>PART No.<br>59BV1<br>59BF3<br>335H29<br>67G16<br>81BN2                                                                                            | 9<br><b>DESCRIPTION</b><br>Bolt<br>Bolt, Pivot<br>Bushing (mounts in bedplate on Ref. 8), 2 per Pin, 4 per Machine<br>Nut<br>Pin, Brake Arm                                                                                                                                                                                                                        |
| 1<br>2<br>3<br>4<br>5<br>6                          | W/O VINTAGE &<br>VINTAGE Y 01<br>PART No.<br>59BV1<br>59BF3<br>335H29<br>67G16<br>81BN2<br>82A74                                                                                   | 9<br>9<br>DESCRIPTION<br>Bolt<br>Bolt, Pivot<br>Bushing (mounts in bedplate on Ref. 8), 2 per Pin, 4 per Machine<br>Nut<br>Pin, Brake Arm<br>Pin, Inner Linkage                                                                                                                                                                                                    |
| 1<br>2<br>3<br>4<br>5<br>6<br>7                     | W/O VINTAGE &<br>VINTAGE Y 01<br>PART No.<br>59BV1<br>59BF3<br>335H29<br>67G16<br>81BN2<br>82A74<br>82AH5                                                                          | 9<br><b>DESCRIPTION</b><br>Bolt<br>Bolt, Pivot<br>Bushing (mounts in bedplate on Ref. 8), 2 per Pin, 4 per Machine<br>Nut<br>Pin, Brake Arm<br>Pin, Inner Linkage<br>Pin, Outer Linkage                                                                                                                                                                            |
| 1<br>2<br>3<br>4<br>5<br>6<br>7<br>8                | W/O VINTAGE &<br>VINTAGE Y 01<br>PART No.<br>59BV1<br>59BF3<br>335H29<br>67G16<br>81BN2<br>82A74<br>82AH5<br>82A75                                                                 | 9<br>DESCRIPTION<br>Bolt<br>Bolt, Pivot<br>Bushing (mounts in bedplate on Ref. 8), 2 per Pin, 4 per Machine<br>Nut<br>Pin, Brake Arm<br>Pin, Inner Linkage<br>Pin, Outer Linkage<br>Pin, Lower Linkage                                                                                                                                                             |
| 1<br>2<br>3<br>4<br>5<br>6<br>7                     | W/O VINTAGE &<br>VINTAGE Y 01<br>PART No.<br>59BV1<br>59BF3<br>335H29<br>67G16<br>81BN2<br>82A74<br>82A74<br>82AH5<br>82A75<br>77GB7                                               | 9<br>DESCRIPTION<br>Bolt<br>Bolt, Pivot<br>Bushing (mounts in bedplate on Ref. 8), 2 per Pin, 4 per Machine<br>Nut<br>Pin, Brake Arm<br>Pin, Inner Linkage<br>Pin, Outer Linkage<br>Pin, Lower Linkage<br>Pin, Lower Brake Arm                                                                                                                                     |
| 1<br>2<br>3<br>4<br>5<br>6<br>7<br>8                | W/O VINTAGE &<br>VINTAGE Y 01<br>PART No.<br>59BV1<br>59BF3<br>335H29<br>67G16<br>81BN2<br>82A74<br>82A74<br>82AH5<br>82A75<br>77GB7<br>A95DB1                                     | 9<br>DESCRIPTION<br>Bolt<br>Bolt, Pivot<br>Bushing (mounts in bedplate on Ref. 8), 2 per Pin, 4 per Machine<br>Nut<br>Pin, Brake Arm<br>Pin, Inner Linkage<br>Pin, Outer Linkage<br>Pin, Lower Linkage<br>Pin, Lower Brake Arm<br>Rod, 1-1/2 in. Ø, 6 UNC Thread                                                                                                   |
| 1<br>2<br>3<br>4<br>5<br>6<br>7<br>8<br>9<br>9      | W/O VINTAGE &<br>VINTAGE Y 01<br>PART No.<br>59BV1<br>59BF3<br>335H29<br>67G16<br>81BN2<br>67G16<br>81BN2<br>82A74<br>82A74<br>82A75<br>77GB7<br>A95DB1<br>95DB1                   | 9<br>DESCRIPTION<br>Bolt<br>Bolt, Pivot<br>Bushing (mounts in bedplate on Ref. 8), 2 per Pin, 4 per Machine<br>Nut<br>Pin, Brake Arm<br>Pin, Inner Linkage<br>Pin, Outer Linkage<br>Pin, Lower Linkage<br>Pin, Lower Brake Arm<br>Rod, 1-1/2 in. , 6 UNC Thread<br>Rod, 1-14 in. , 7 UNC Thread                                                                    |
| 1<br>2<br>3<br>4<br>5<br>6<br>7<br>8<br>9<br>10<br> | W/O VINTAGE &<br>VINTAGE Y 01<br>PART No.<br>59BV1<br>59BF3<br>335H29<br>67G16<br>81BN2<br>67G16<br>81BN2<br>82A74<br>82A75<br>77GB7<br>A95DB1<br>95DB1<br>90TD6                   | g         DESCRIPTION         Bolt         Bolt, Pivot         Bushing (mounts in bedplate on Ref. 8), 2 per Pin, 4 per Machine         Nut         Pin, Brake Arm         Pin, Inner Linkage         Pin, Lower Linkage         Pin, Lower Brake Arm         Rod, 1-1/2 in. Ø, 6 UNC Thread         Rod, 1-14 in. Ø, 7 UNC Thread         Spring, Upper Brake Arm |
| 1<br>2<br>3<br>4<br>5<br>6<br>7<br>8<br>9<br>9      | W/O VINTAGE &<br>VINTAGE Y 01<br>PART No.<br>59BV1<br>59BF3<br>335H29<br>67G16<br>81BN2<br>82A74<br>82A74<br>82A74<br>82AH5<br>82A75<br>77GB7<br>A95DB1<br>95DB1<br>90TD6<br>90KC2 | 9<br>DESCRIPTION<br>Bolt<br>Bolt, Pivot<br>Bushing (mounts in bedplate on Ref. 8), 2 per Pin, 4 per Machine<br>Nut<br>Pin, Brake Arm<br>Pin, Inner Linkage<br>Pin, Outer Linkage<br>Pin, Lower Linkage<br>Pin, Lower Brake Arm<br>Rod, 1-1/2 in. , 6 UNC Thread<br>Rod, 1-14 in. , 7 UNC Thread<br>Spring, Upper Brake Arm                                         |
| 1<br>2<br>3<br>4<br>5<br>6<br>7<br>8<br>9<br>10<br> | W/O VINTAGE &<br>VINTAGE Y 01<br>PART No.<br>59BV1<br>59BF3<br>335H29<br>67G16<br>81BN2<br>67G16<br>81BN2<br>82A74<br>82A75<br>77GB7<br>A95DB1<br>95DB1<br>90TD6                   | g         DESCRIPTION         Bolt         Bolt, Pivot         Bushing (mounts in bedplate on Ref. 8), 2 per Pin, 4 per Machine         Nut         Pin, Brake Arm         Pin, Inner Linkage         Pin, Lower Linkage         Pin, Lower Brake Arm         Rod, 1-1/2 in. Ø, 6 UNC Thread         Rod, 1-14 in. Ø, 7 UNC Thread         Spring, Upper Brake Arm |