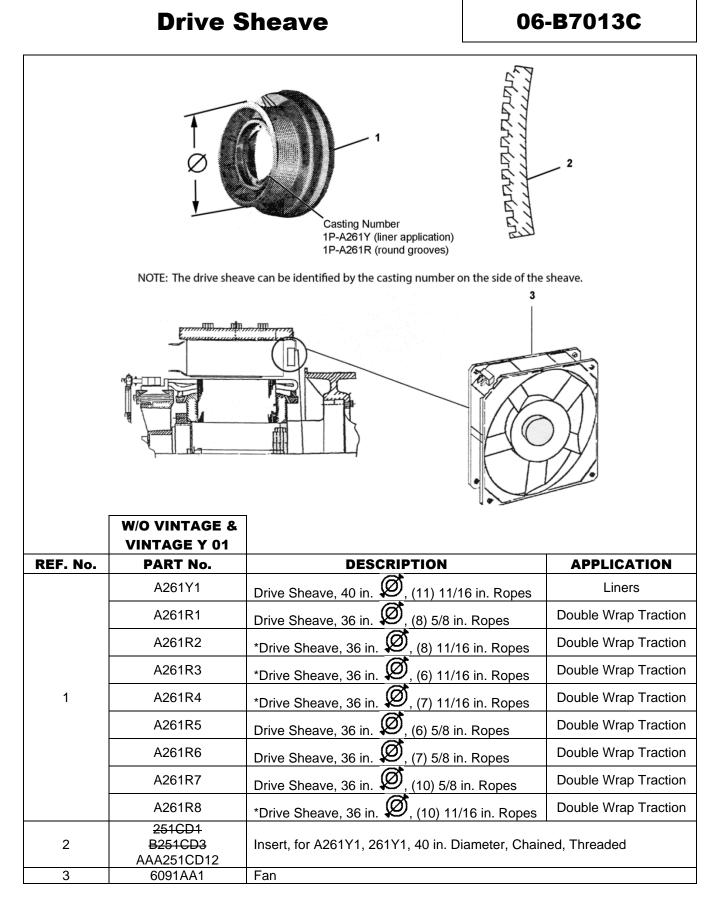

| 06-      | B7013C                  | Drive Sheav                                                                                                   | /e                   |
|----------|-------------------------|---------------------------------------------------------------------------------------------------------------|----------------------|
|          |                         | Casting Number<br>1P-261Y (liner application of the sheave can be identified by the casting number he sheave. | es)                  |
| REF. No. | W/O VINTAGE<br>PART No. | DESCRIPTION                                                                                                   | APPLICATION          |
|          | 261Y1                   | Drive Sheave, 40 in. , (11) 11/16 in. Ropes                                                                   | Liners               |
|          | 261R1                   | Drive Sheave, 36 in. (8) 5/8 in. Ropes                                                                        | Double Wrap Traction |
|          | 261R2                   | *Drive Sheave, 36 in. , (8) 11/16 in. Ropes                                                                   | Double Wrap Traction |
| 1        | 261R3                   | *Drive Sheave, 36 in. , (6) 11/16 in. Ropes                                                                   | Double Wrap Traction |
|          | 261R4                   | *Drive Sheave, 36 in. , (7) 11/16 in. Ropes                                                                   | Double Wrap Traction |
|          | 261R5                   | Drive Sheave, 36 in. Ø, (6) 5/8 in. Ropes                                                                     | Double Wrap Traction |
|          | 261R6                   | Drive Sheave, 36 in. Ø, (7) 5/8 in. Ropes                                                                     | Double Wrap Traction |

\* For arrangements 261R2, R3, and R4, provide rope-to-rope centerline dimensions.

\* For arrangements A261R2, R3, R4, and R8, provide rope-to-rope centerline dimensions.

06-B7013C