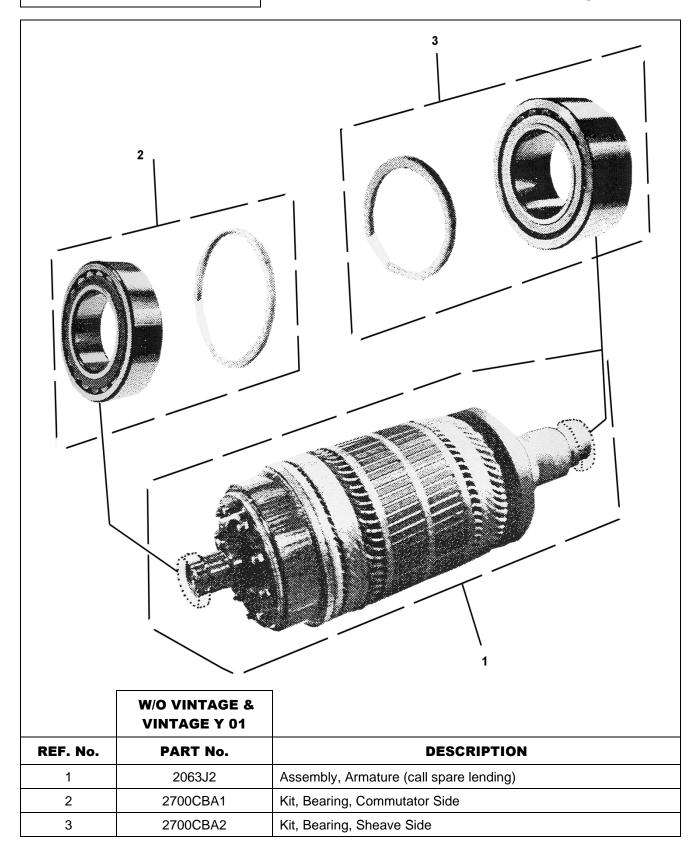

| W/O VINTAGE &                             |                                                    |
|-----------------|-------------------------------------------|----------------------------------------------------|
| REF. No.        | W/O VINTAGE &<br>VINTAGE Y 01<br>PART No. |                                                    |
| <b>REF. No.</b> | VINTAGE Y 01                              | 4<br>DESCRIPTION                                   |
| 1               | VINTAGE Y 01<br>PART No.<br>221BV1        | 4<br>DESCRIPTION<br>Field Coils, Set of 8<br>ORDER |
|                 | VINTAGE Y 01<br>PART No.                  | 4 DESCRIPTION Field Coils, Set of 8                |

This document does not contain any technical data subject to EAR or ITAR Unpublished Work—Otis Elevator Co., 2023



## **Brush Holders and Parts**

06-B7013C

| 6        |                                        |                                                                                                               |
|----------|----------------------------------------|---------------------------------------------------------------------------------------------------------------|
| 2 -      | WO VINTAGE &                           |                                                                                                               |
|          | VINTAGE Y 01                           |                                                                                                               |
| REF. No. | PART No.                               | DESCRIPTION