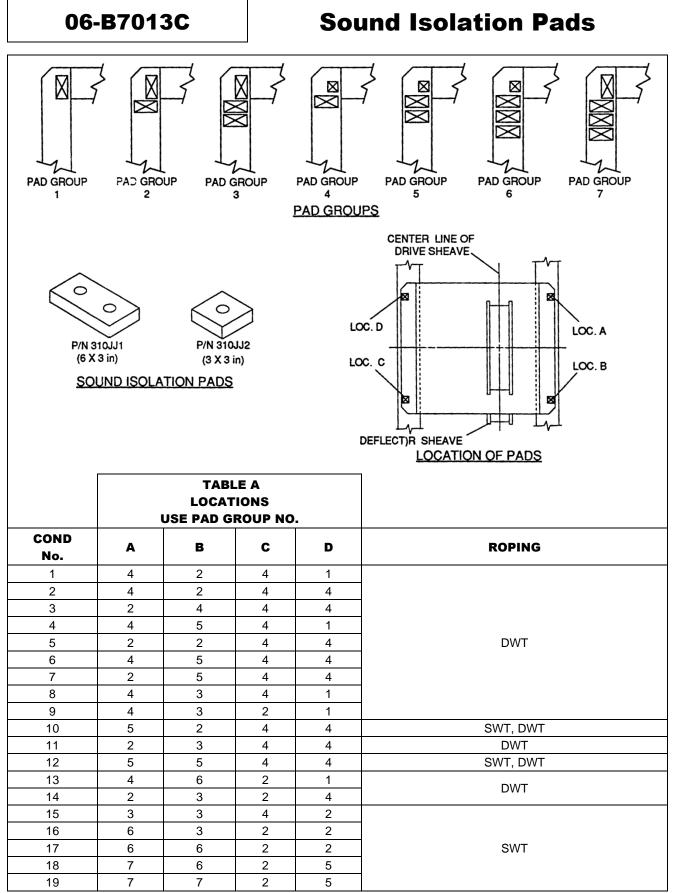

# **Sound Isolation Pads**

#### 06-B7013C

| COND. No. | RESULTANT SHEAVE                                                                  |             | ROPING |
|-----------|-----------------------------------------------------------------------------------|-------------|--------|
|           | SHAFT LOAD (LBS.)                                                                 | (DEGREES)   |        |
| 1         | 42,501–47,500                                                                     | 330–348.9   |        |
| 2         |                                                                                   | 349-352.9   | DWT    |
| 3         | +                                                                                 | 353–360     |        |
| 4         | 47,501–52,500                                                                     | 330–332.9   |        |
| 1         |                                                                                   | 330–344.9   |        |
| 2         |                                                                                   | 345–347.9   |        |
| 5         |                                                                                   | 348–358.9   |        |
| 3         |                                                                                   | 359–360     |        |
| 4         | 52,501–57,500                                                                     | 330–338.9   |        |
| 1         |                                                                                   | 339–341.9   |        |
| 2         |                                                                                   | 342–344.9   |        |
| 5         |                                                                                   | 345–360     |        |
| 4         | 57,501–62,500                                                                     | 330–339.9   |        |
| 6         |                                                                                   | 340–342.9   |        |
| 7         |                                                                                   | 343–344.9   |        |
| 5         |                                                                                   | 345–360     |        |
| 8         | 62,501–67,500                                                                     | 330–334.4   |        |
| 4         |                                                                                   | 334.5-338.4 |        |
| 6         |                                                                                   | 338.5–340.9 |        |
| 7         |                                                                                   | 341–349.4   |        |
| 5         |                                                                                   | 349.5–360   |        |
| 9         | 67,501–72,500                                                                     | 330–332.4   |        |
| 8         |                                                                                   | 332.5–338.4 |        |
| 7         |                                                                                   | 338.5–353.4 |        |
| 5         |                                                                                   | 353.5-357.9 |        |
| 10        |                                                                                   | 358–360     |        |
| 9         | 72,501–77,500                                                                     | 330–336.4   |        |
| 11        |                                                                                   | 336.5–343.4 |        |
| 7         |                                                                                   | 343.5–354.9 |        |
| 12        |                                                                                   | 355–357.4   |        |
| 10        |                                                                                   | 357.5–360   |        |
| 13        | 77,501–82,500                                                                     | 330–332.4   |        |
| 9         |                                                                                   | 332.5–335.9 |        |
|           |                                                                                   |             |        |
| 14        |                                                                                   | 336–340.4   |        |
| 11        |                                                                                   | 340.5–347.4 |        |
| 7         |                                                                                   | 347.5–352.4 |        |
| 12        |                                                                                   | 352.5–360   |        |
| 13        | 82,501–85,000 -                                                                   | 330–335.4   |        |
| 14        |                                                                                   | 335.5–344.4 |        |
| 11        |                                                                                   | 344.5–350.4 |        |
| 12        |                                                                                   | 350.5–360   |        |
| 10        | 21,000–27,000                                                                     | 165–180     | SWT    |
| 12        | 27,001–33,000                                                                     |             |        |
| 15        | 33,001–39,000<br>39,001–45,000<br>45,001–51,000<br>51,001–57,000<br>57,001–60,000 |             |        |
| 16        |                                                                                   |             |        |
| 17        |                                                                                   |             |        |
| 18        |                                                                                   |             |        |
| 19        |                                                                                   |             |        |