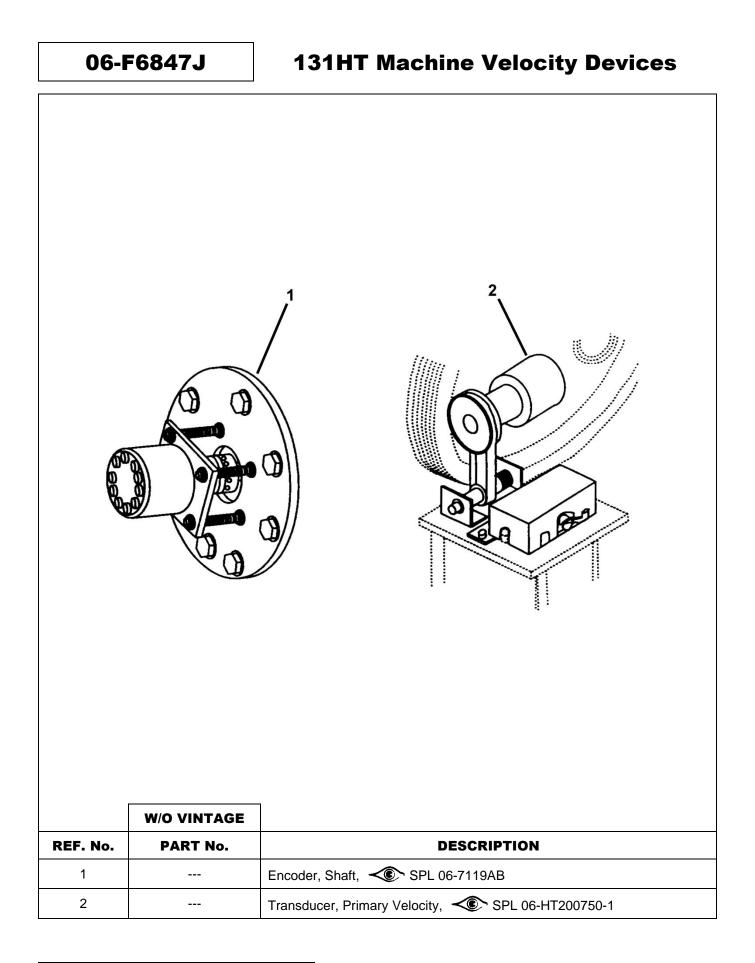

# **131HT Machine Armature Assembly**

| 5 | 192G107                        | Кеу                                                                           |
|---|--------------------------------|-------------------------------------------------------------------------------|
| 6 | <del>198Y1</del><br>AAA198AAA1 | Pulley, Brake, 21 in. Ø                                                       |
| 7 | 255CG1                         | Shim, Plastic, Green, 13.0 in. Ø, 0.003 in. Thick                             |
| 0 | 255BM3                         | Shim, Plastic, Green, 6-15/16 in. Ø, 0.003 in. Thick                          |
| 8 | 255BM4                         | Shim, Plastic, Blue, 6-15/16 in. $   \overrightarrow{O}_{,} $ 0.005 in. Thick |

## **131HT Machine Brush and Brush Holders**

| W/O VINTAGE         REF. No.       PART No.       DESCRIPTION         1       288CD4       Arm |                                                                                                              |                                                                                                                                                                                                                                                                                                                                                                                                                                                                                                                                                                                                                                                                                                                                                                                                                                                                                                                                                                                                                                                                                                                                                                                                                                                                                                                                                                                                                                                                                                                                                                                                                                                                                                                                                                                                                                                                                                                                                                                                                |  |
|------------------------------------------------------------------------------------------------|--------------------------------------------------------------------------------------------------------------|----------------------------------------------------------------------------------------------------------------------------------------------------------------------------------------------------------------------------------------------------------------------------------------------------------------------------------------------------------------------------------------------------------------------------------------------------------------------------------------------------------------------------------------------------------------------------------------------------------------------------------------------------------------------------------------------------------------------------------------------------------------------------------------------------------------------------------------------------------------------------------------------------------------------------------------------------------------------------------------------------------------------------------------------------------------------------------------------------------------------------------------------------------------------------------------------------------------------------------------------------------------------------------------------------------------------------------------------------------------------------------------------------------------------------------------------------------------------------------------------------------------------------------------------------------------------------------------------------------------------------------------------------------------------------------------------------------------------------------------------------------------------------------------------------------------------------------------------------------------------------------------------------------------------------------------------------------------------------------------------------------------|--|
| DEE No                                                                                         |                                                                                                              | DESCRIPTION                                                                                                                                                                                                                                                                                                                                                                                                                                                                                                                                                                                                                                                                                                                                                                                                                                                                                                                                                                                                                                                                                                                                                                                                                                                                                                                                                                                                                                                                                                                                                                                                                                                                                                                                                                                                                                                                                                                                                                                                    |  |
|                                                                                                |                                                                                                              |                                                                                                                                                                                                                                                                                                                                                                                                                                                                                                                                                                                                                                                                                                                                                                                                                                                                                                                                                                                                                                                                                                                                                                                                                                                                                                                                                                                                                                                                                                                                                                                                                                                                                                                                                                                                                                                                                                                                                                                                                |  |
| 1                                                                                              | 200004                                                                                                       |                                                                                                                                                                                                                                                                                                                                                                                                                                                                                                                                                                                                                                                                                                                                                                                                                                                                                                                                                                                                                                                                                                                                                                                                                                                                                                                                                                                                                                                                                                                                                                                                                                                                                                                                                                                                                                                                                                                                                                                                                |  |
|                                                                                                | 613/R5                                                                                                       | Brush Holder Assembly, @ 0.875 in.                                                                                                                                                                                                                                                                                                                                                                                                                                                                                                                                                                                                                                                                                                                                                                                                                                                                                                                                                                                                                                                                                                                                                                                                                                                                                                                                                                                                                                                                                                                                                                                                                                                                                                                                                                                                                                                                                                                                                                             |  |
| 2                                                                                              | 6134B5                                                                                                       |                                                                                                                                                                                                                                                                                                                                                                                                                                                                                                                                                                                                                                                                                                                                                                                                                                                                                                                                                                                                                                                                                                                                                                                                                                                                                                                                                                                                                                                                                                                                                                                                                                                                                                                                                                                                                                                                                                                                                                                                                |  |
|                                                                                                | 6134B6                                                                                                       | Brush Holder Assembly, @ 0.902 in.                                                                                                                                                                                                                                                                                                                                                                                                                                                                                                                                                                                                                                                                                                                                                                                                                                                                                                                                                                                                                                                                                                                                                                                                                                                                                                                                                                                                                                                                                                                                                                                                                                                                                                                                                                                                                                                                                                                                                                             |  |
| 2<br>3                                                                                         |                                                                                                              |                                                                                                                                                                                                                                                                                                                                                                                                                                                                                                                                                                                                                                                                                                                                                                                                                                                                                                                                                                                                                                                                                                                                                                                                                                                                                                                                                                                                                                                                                                                                                                                                                                                                                                                                                                                                                                                                                                                                                                                                                |  |
|                                                                                                | 6134B6<br><del>1-6134J4</del>                                                                                | Brush Holder Assembly, @ 0.902 in.                                                                                                                                                                                                                                                                                                                                                                                                                                                                                                                                                                                                                                                                                                                                                                                                                                                                                                                                                                                                                                                                                                                                                                                                                                                                                                                                                                                                                                                                                                                                                                                                                                                                                                                                                                                                                                                                                                                                                                             |  |
| 3                                                                                              | 6134B6<br><del>1-6134J4</del><br>6134J4                                                                      | Brush Holder Assembly, @ 0.902 in.<br>Brush Holder Assembly, @ 0.902 in.                                                                                                                                                                                                                                                                                                                                                                                                                                                                                                                                                                                                                                                                                                                                                                                                                                                                                                                                                                                                                                                                                                                                                                                                                                                                                                                                                                                                                                                                                                                                                                                                                                                                                                                                                                                                                                                                                                                                       |  |
| 3                                                                                              | 6134B6<br><del>1-6134J4</del><br>6134J4<br>240P7                                                             | Brush Holder Assembly, @ 0.902 in.      Brush Holder Assembly, @ 0.902 in.      Brush, Shunt-Double, without Clip ( Ref. 3)                                                                                                                                                                                                                                                                                                                                                                                                                                                                                                                                                                                                                                                                                                                                                                                                                                                                                                                                                                                                                                                                                                                                                                                                                                                                                                                                                                                                                                                                                                                                                                                                                                                                                                                                                                                                                                                                                    |  |
| 3<br>4<br>5                                                                                    | 6134B6<br><del>1-6134J4</del><br>6134J4<br>240P7                                                             | Brush Holder Assembly,        Ø 0.902 in.         Brush Holder Assembly,        Ø 0.902 in.         Brush, Shunt-Double, without Clip (       ➡ Ref. 3)         Brush, Shunt-Double, with Clip (       ➡ Ref. 2)                                                                                                                                                                                                                                                                                                                                                                                                                                                                                                                                                                                                                                                                                                                                                                                                                                                                                                                                                                                                                                                                                                                                                                                                                                                                                                                                                                                                                                                                                                                                                                                                                                                                                                                                                                                               |  |
| 3<br>4<br>5<br>6                                                                               | 6134B6<br>1-6134J4<br>6134J4<br>240P7<br>240P3<br>                                                           | Brush Holder Assembly,        Ø 0.902 in.         Brush Holder Assembly,        Ø 0.902 in.         Brush, Shunt-Double, without Clip (       ➡ Ref. 3)         Brush, Shunt-Double, with Clip (       ➡ Ref. 2)         Cotter Pin, 1/16 x 1/2 in.       Cotter Pin, 1/16 x 1/2 in.                                                                                                                                                                                                                                                                                                                                                                                                                                                                                                                                                                                                                                                                                                                                                                                                                                                                                                                                                                                                                                                                                                                                                                                                                                                                                                                                                                                                                                                                                                                                                                                                                                                                                                                           |  |
| 3<br>4<br>5<br>6<br>7                                                                          | 6134B6<br>1-6134J4<br>6134J4<br>240P7<br>240P3<br><br>298DF129                                               | Brush Holder Assembly,        Ø 0.902 in.         Brush Holder Assembly,        Ø 0.902 in.         Brush, Shunt-Double, without Clip (       ➡ Ref. 3)         Brush, Shunt-Double, with Clip (       ➡ Ref. 2)         Cotter Pin, 1/16 x 1/2 in.       Insulating Strip                                                                                                                                                                                                                                                                                                                                                                                                                                                                                                                                                                                                                                                                                                                                                                                                                                                                                                                                                                                                                                                                                                                                                                                                                                                                                                                                                                                                                                                                                                                                                                                                                                                                                                                                     |  |
| 3<br>4<br>5<br>6<br>7<br>8                                                                     | 6134B6<br>1-6134J4<br>6134J4<br>240P7<br>240P3<br><br>298DF129<br>LO5000E705                                 | Brush Holder Assembly,        Ø 0.902 in.         Brush Holder Assembly,        Ø 0.902 in.         Brush, Shunt-Double, without Clip (       Image: Ref. 3)         Brush, Shunt-Double, with Clip (       Image: Ref. 2)         Cotter Pin, 1/16 x 1/2 in.       Insulating Strip         Kit, Arm + Spring + Washer + Cotter Pin                                                                                                                                                                                                                                                                                                                                                                                                                                                                                                                                                                                                                                                                                                                                                                                                                                                                                                                                                                                                                                                                                                                                                                                                                                                                                                                                                                                                                                                                                                                                                                                                                                                                           |  |
| 3<br>4<br>5<br>6<br>7<br>8<br>9                                                                | 6134B6<br>1-6134J4<br>6134J4<br>240P7<br>240P3<br><br>298DF129<br>LO5000E705<br>LO2000FA318                  | Brush Holder Assembly,        Ø 0.902 in.         Brush Holder Assembly,        Ø 0.902 in.         Brush, Shunt-Double, without Clip (       Pref. 3)         Brush, Shunt-Double, with Clip (       Pref. 2)         Cotter Pin, 1/16 x 1/2 in.       Insulating Strip         Kit, Arm + Spring + Washer + Cotter Pin       Kit, Brush Holder          Ø 0.902 in. + Insulation Strip                                                                                                                                                                                                                                                                                                                                                                                                                                                                                                                                                                                                                                                                                                                                                                                                                                                                                                                                                                                                                                                                                                                                                                                                                                                                                                                                                                                                                                                                                                                                                                                                                       |  |
| 3<br>4<br>5<br>6<br>7<br>8<br>9<br>10                                                          | 6134B6<br>1-6134J4<br>6134J4<br>240P7<br>240P3<br><br>298DF129<br>LO5000E705<br>LO2000FA318<br>92A4          | Brush Holder Assembly,        Ø 0.902 in.         Brush Holder Assembly,        Ø 0.902 in.         Brush, Shunt-Double, without Clip (       Image: Content of the second |  |
| 3<br>4<br>5<br>6<br>7<br>8<br>9<br>10<br>11                                                    | 6134B6<br>1-6134J4<br>6134J4<br>240P7<br>240P3<br><br>298DF129<br>LO5000E705<br>LO2000FA318<br>92A4<br>93FC2 | Brush Holder Assembly,        Ø 0.902 in.         Brush Holder Assembly,        Ø 0.902 in.         Brush, Shunt-Double, without Clip (       Image: Content of the second |  |