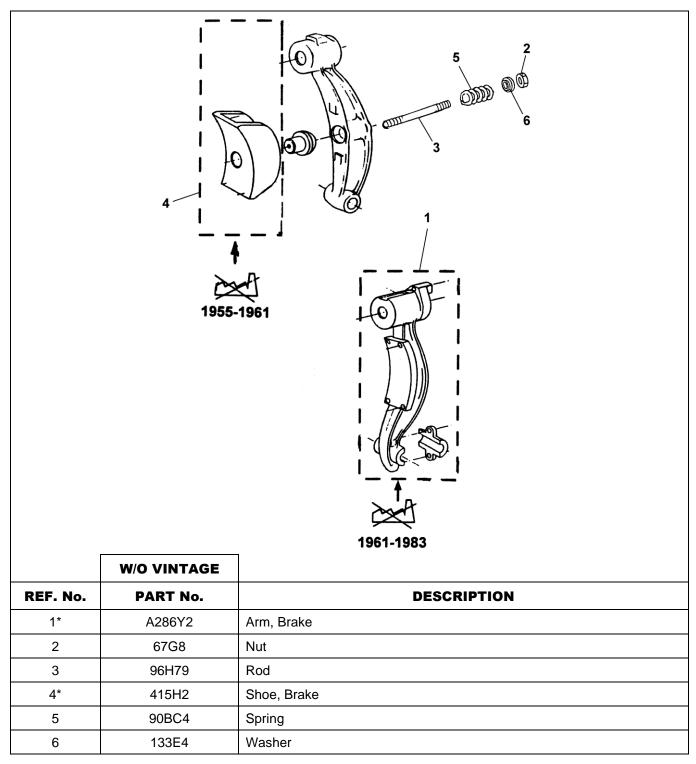

## **131HT Machine Brake Levers**

\* For details see TIP 6.0-1, Replacement of Brake Linings.

**NOTE:** All gearless machines must use brake arms or shoes that are lined with green gripper lining supplied factory-bonded by OSC to our offices. OSC makes every attempt to rework same brake arms and shoes.