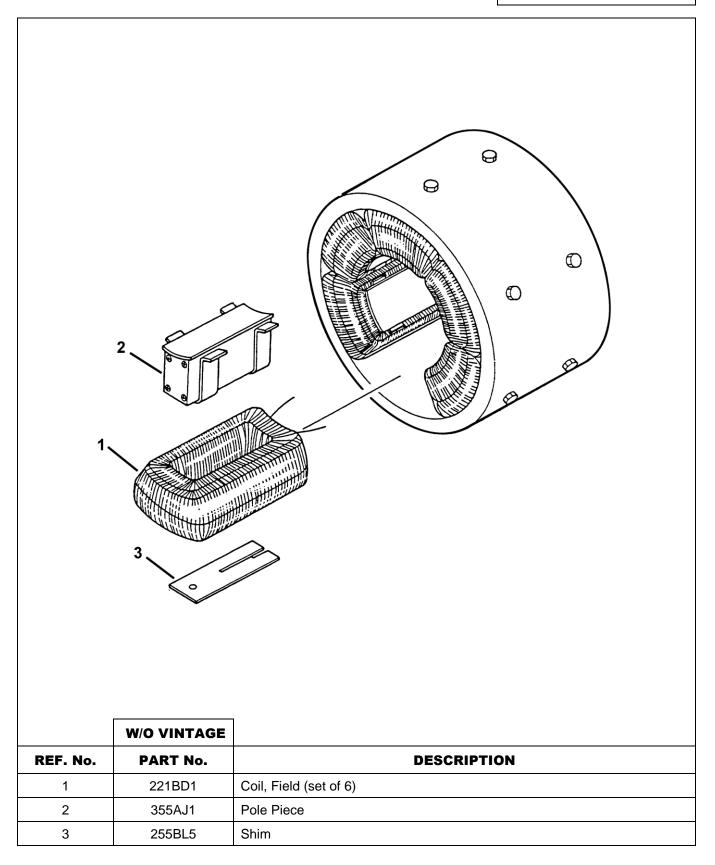

Unpublished Work—Otis Elevator Co., 2023

# **131HT Machine Armature Assembly**



| 5 | 192G107                        | Кеу                                                                           |
|---|--------------------------------|-------------------------------------------------------------------------------|
| 6 | <del>198Y1</del><br>AAA198AAA1 | Pulley, Brake, 21 in. Ø                                                       |
| 7 | 255CG1                         | Shim, Plastic, Green, 13.0 in. Ø, 0.003 in. Thick                             |
| 0 | 255BM3                         | Shim, Plastic, Green, 6-15/16 in. Ø, 0.003 in. Thick                          |
| 8 | 255BM4                         | Shim, Plastic, Blue, 6-15/16 in. $   \overrightarrow{O}_{,} $ 0.005 in. Thick |





## **131HT Machine Brush and Brush Holders**

| W/O VINTAGE         REF. No.       PART No.       DESCRIPTION         1       288CD4       Arm |                                                                                                              |