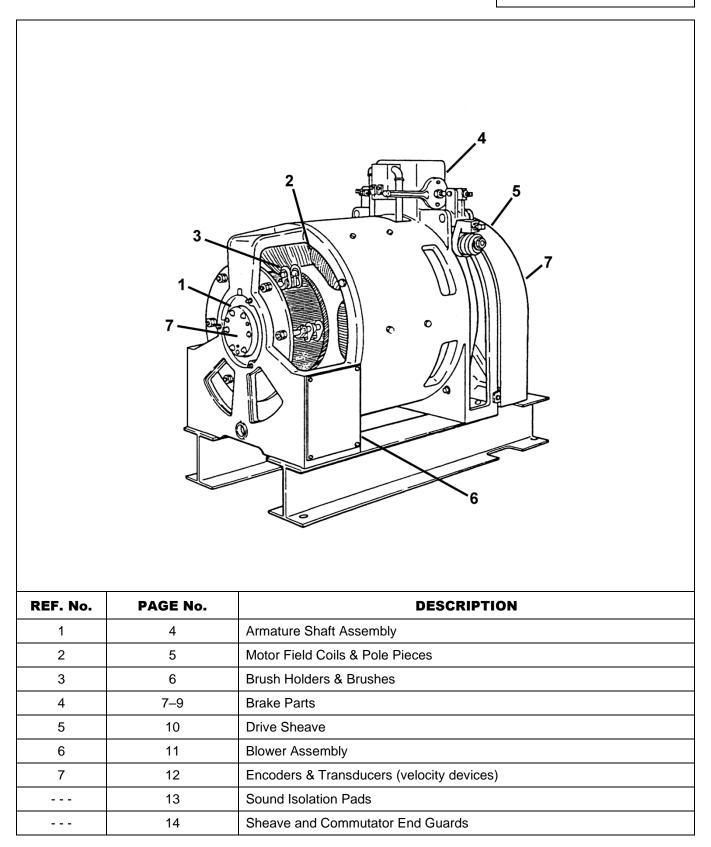

8                    | Type 6931A Mechanical Switch                                |
| TIP 6.0-1                     | Replacement of Brake Linings                                |
| TIP 6.1.1-13                  | 131HT/139HT/156MST Brake Levers                             |
| TIP 6.1.1-14                  | Installation Procedure for Sheave Guard (with Carpet Wiper) |
| TIP 6.1.0-19                  | Gearless Machine Commutator Guard Installation              |
| TIP 6.0-16                    | Machine Brake Installation Kit                              |

#### **Subject Matter Expert**

| Name          | Department               |
|---------------|--------------------------|
| Gary Mendrala | OSC, Service Engineering |

Page 2

June 21, 2023

### **Table of Contents**

#### 06-F6847J



This document does not contain any technical data subject to EAR or ITAR Unpublished Work—Otis Elevator Co., 2023

# **131HT Machine Armature Assembly**



| 5 | 192G107                        | Кеу                                                                           |
|---|--------------------------------|-------------------------------------------------------------------------------|
| 6 | <del>198Y1</del><br>AAA198AAA1 | Pulley, Brake, 21 in. Ø                                                       |
| 7 | 255CG1                         | Shim, Plastic, Green, 13.0 in. Ø, 0.003 in. Thick                             |
| 0 | 255BM3                         | Shim, Plastic, Green, 6-15/16 in. Ø, 0.003 in. Thick                          |
| 8 | 255BM4                         | Shim, Pl