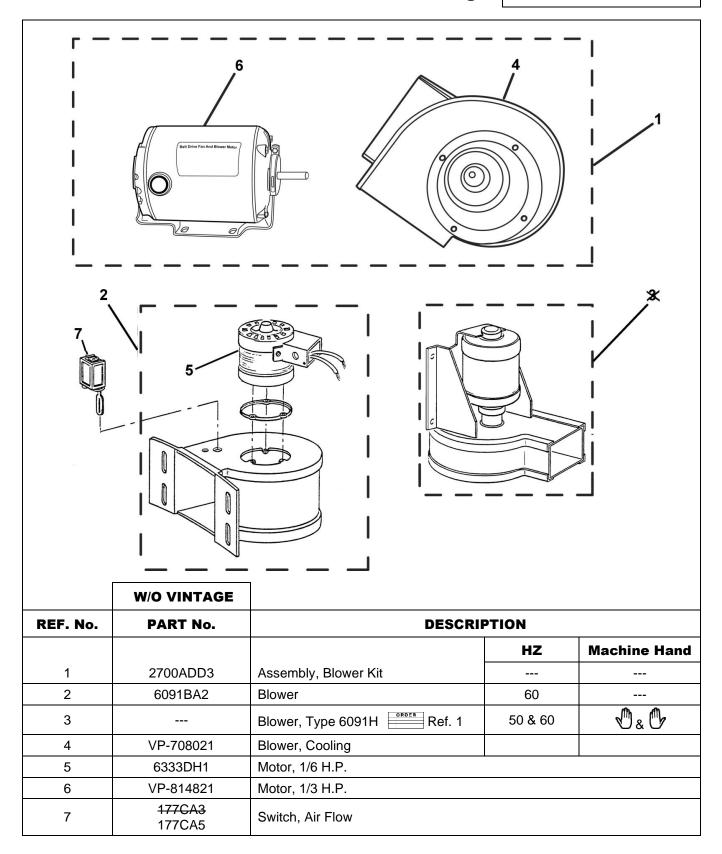

## **131HT Machine Brush and Brush Holders**

| W/O VINTAGE         REF. No.       PART No.       DESCRIPTION         1       288CD4       Arm |                                                                                                              |                                                                                                                                                                                                                                                                                                                                                                                                                                                                                                                                                                                                                                                                                                                                                                                                                                                                                                                                                                                                                                                                                                                                                                                                                                                                                                                                                                                                                                                                                                                                                                                                                                                                                                                                                                                                                                                                                                                                                                                                                |  |
|------------------------------------------------------------------------------------------------|--------------------------------------------------------------------------------------------------------------|----------------------------------------------------------------------------------------------------------------------------------------------------------------------------------------------------------------------------------------------------------------------------------------------------------------------------------------------------------------------------------------------------------------------------------------------------------------------------------------------------------------------------------------------------------------------------------------------------------------------------------------------------------------------------------------------------------------------------------------------------------------------------------------------------------------------------------------------------------------------------------------------------------------------------------------------------------------------------------------------------------------------------------------------------------------------------------------------------------------------------------------------------------------------------------------------------------------------------------------------------------------------------------------------------------------------------------------------------------------------------------------------------------------------------------------------------------------------------------------------------------------------------------------------------------------------------------------------------------------------------------------------------------------------------------------------------------------------------------------------------------------------------------------------------------------------------------------------------------------------------------------------------------------------------------------------------------------------------------------------------------------|--|
| DEE No                                                                                         |                                                                                                              | DESCRIPTION                                                                                                                                                                                                                                                                                                                                                                                                                                                                                                                                                                                                                                                                                                                                                                                                                                                                                                                                                                                                                                                                                                                                                                                                                                                                                                                                                                                                                                                                                                                                                                                                                                                                                                                                                                                                                                                                                                                                                                                                    |  |
|                                                                                                |                                                                                                              |                                                                                                                                                                                                                                                                                                                                                                                                                                                                                                                                                                                                                                                                                                                                                                                                                                                                                                                                                                                                                                                                                                                                                                                                                                                                                                                                                                                                                                                                                                                                                                                                                                                                                                                                                                                                                                                                                                                                                                                                                |  |
| 1                                                                                              | 200004                                                                                                       |                                                                                                                                                                                                                                                                                                                                                                                                                                                                                                                                                                                                                                                                                                                                                                                                                                                                                                                                                                                                                                                                                                                                                                                                                                                                                                                                                                                                                                                                                                                                                                                                                                                                                                                                                                                                                                                                                                                                                                                                                |  |
|                                                                                                | 613/R5                                                                                                       | Brush Holder Assembly, @ 0.875 in.                                                                                                                                                                                                                                                                                                                                                                                                                                                                                                                                                                                                                                                                                                                                                                                                                                                                                                                                                                                                                                                                                                                                                                                                                                                                                                                                                                                                                                                                                                                                                                                                                                                                                                                                                                                                                                                                                                                                                                             |  |
| 2                                                                                              | 6134B5                                                                                                       |                                                                                                                                                                                                                                                                                                                                                                                                                                                                                                                                                                                                                                                                                                                                                                                                                                                                                                                                                                                                                                                                                                                                                                                                                                                                                                                                                                                                                                                                                                                                                                                                                                                                                                                                                                                                                                                                                                                                                                                                                |  |
|                                                                                                | 6134B6                                                                                                       | Brush Holder Assembly, @ 0.902 in.                                                                                                                                                                                                                                                                                                                                                                                                                                                                                                                                                                                                                                                                                                                                                                                                                                                                                                                                                                                                                                                                                                                                                                                                                                                                                                                                                                                                                                                                                                                                                                                                                                                                                                                                                                                                                                                                                                                                                                             |  |
| 2<br>3                                                                                         |                                                                                                              |                                                                                                                                                                                                                                                                                                                                                                                                                                                                                                                                                                                                                                                                                                                                                                                                                                                                                                                                                                                                                                                                                                                                                                                                                                                                                                                                                                                                                                                                                                                                                                                                                                                                                                                                                                                                                                                                                                                                                                                                                |  |
|                                                                                                | 6134B6<br><del>1-6134J4</del>                                                                                | Brush Holder Assembly, @ 0.902 in.                                                                                                                                                                                                                                                                                                                                                                                                                                                                                                                                                                                                                                                                                                                                                                                                                                                                                                                                                                                                                                                                                                                                                                                                                                                                                                                                                                                                                                                                                                                                                                                                                                                                                                                                                                                                                                                                                                                                                                             |  |
| 3                                                                                              | 6134B6<br><del>1-6134J4</del><br>6134J4                                                                      | Brush Holder Assembly, @ 0.902 in.<br>Brush Holder Assembly, @ 0.902 in.                                                                                                                                                                                                                                                                                                                                                                                                                                                                                                                                                                                                                                                                                                                                                                                                                                                                                                                                                                                                                                                                                                                                                                                                                                                                                                                                                                                                                                                                                                                                                                                                                                                                                                                                                                                                                                                                                                                                       |  |
| 3                                                                                              | 6134B6<br><del>1-6134J4</del><br>6134J4<br>240P7                                                             | Brush Holder Assembly, @ 0.902 in.      Brush Holder Assembly, @ 0.902 in.      Brush, Shunt-Double, without Clip ( Ref. 3)                                                                                                                                                                                                                                                                                                                                                                                                                                                                                                                                                                                                                                                                                                                                                                                                                                                                                                                                                                                                                                                                                                                                                                                                                                                                                                                                                                                                                                                                                                                                                                                                                                                                                                                                                                                                                                                                                    |  |
| 3<br>4<br>5                                                                                    | 6134B6<br><del>1-6134J4</del><br>6134J4<br>240P7                                                             | Brush Holder Assembly,        Ø 0.902 in.         Brush Holder Assembly,        Ø 0.902 in.         Brush, Shunt-Double, without Clip (       ➡ Ref. 3)         Brush, Shunt-Double, with Clip (       ➡ Ref. 2)                                                                                                                                                                                                                                                                                                                                                                                                                                                                                                                                                                                                                                                                                                                                                                                                                                                                                                                                                                                                                                                                                                                                                                                                                                                                                                                                                                                                                                                                                                                                                                                                                                                                                                                                                                                               |  |
| 3<br>4<br>5<br>6                                                                               | 6134B6<br>1-6134J4<br>6134J4<br>240P7<br>240P3<br>                                                           | Brush Holder Assembly,        Ø 0.902 in.         Brush Holder Assembly,        Ø 0.902 in.         Brush, Shunt-Double, without Clip (       ➡ Ref. 3)         Brush, Shunt-Double, with Clip (       ➡ Ref. 2)         Cotter Pin, 1/16 x 1/2 in.       Cotter Pin, 1/16 x 1/2 in.                                                                                                                                                                                                                                                                                                                                                                                                                                                                                                                                                                                                                                                                                                                                                                                                                                                                                                                                                                                                                                                                                                                                                                                                                                                                                                                                                                                                                                                                                                                                                                                                                                                                                                                           |  |
| 3<br>4<br>5<br>6<br>7                                                                          | 6134B6<br>1-6134J4<br>6134J4<br>240P7<br>240P3<br><br>298DF129                                               | Brush Holder Assembly,        Ø 0.902 in.         Brush Holder Assembly,        Ø 0.902 in.         Brush, Shunt-Double, without Clip (       ➡ Ref. 3)         Brush, Shunt-Double, with Clip (       ➡ Ref. 2)         Cotter Pin, 1/16 x 1/2 in.       Insulating Strip                                                                                                                                                                                                                                                                                                                                                                                                                                                                                                                                                                                                                                                                                                                                                                                                                                                                                                                                                                                                                                                                                                                                                                                                                                                                                                                                                                                                                                                                                                                                                                                                                                                                                                                                     |  |
| 3<br>4<br>5<br>6<br>7<br>8                                                                     | 6134B6<br>1-6134J4<br>6134J4<br>240P7<br>240P3<br><br>298DF129<br>LO5000E705                                 | Brush Holder Assembly,        Ø 0.902 in.         Brush Holder Assembly,        Ø 0.902 in.         Brush, Shunt-Double, without Clip (       Image: Ref. 3)         Brush, Shunt-Double, with Clip (       Image: Ref. 2)         Cotter Pin, 1/16 x 1/2 in.       Insulating Strip         Kit, Arm + Spring + Washer + Cotter Pin                                                                                                                                                                                                                                                                                                                                                                                                                                                                                                                                                                                                                                                                                                                                                                                                                                                                                                                                                                                                                                                                                                                                                                                                                                                                                                                                                                                                                                                                                                                                                                                                                                                                           |  |
| 3<br>4<br>5<br>6<br>7<br>8<br>9                                                                | 6134B6<br>1-6134J4<br>6134J4<br>240P7<br>240P3<br><br>298DF129<br>LO5000E705<br>LO2000FA318                  | Brush Holder Assembly,        Ø 0.902 in.         Brush Holder Assembly,        Ø 0.902 in.         Brush, Shunt-Double, without Clip (       Pref. 3)         Brush, Shunt-Double, with Clip (       Pref. 2)         Cotter Pin, 1/16 x 1/2 in.       Insulating Strip         Kit, Arm + Spring + Washer + Cotter Pin       Kit, Brush Holder          Ø 0.902 in. + Insulation Strip                                                                                                                                                                                                                                                                                                                                                                                                                                                                                                                                                                                                                                                                                                                                                                                                                                                                                                                                                                                                                                                                                                                                                                                                                                                                                                                                                                                                                                                                                                                                                                                                                       |  |
| 3<br>4<br>5<br>6<br>7<br>8<br>9<br>10                                                          | 6134B6<br>1-6134J4<br>6134J4<br>240P7<br>240P3<br><br>298DF129<br>LO5000E705<br>LO2000FA318<br>92A4          | Brush Holder Assembly,        Ø 0.902 in.         Brush Holder Assembly,        Ø 0.902 in.         Brush, Shunt-Double, without Clip (       Image: Content of the second |  |
| 3<br>4<br>5<br>6<br>7<br>8<br>9<br>10<br>11                                                    | 6134B6<br>1-6134J4<br>6134J4<br>240P7<br>240P3<br><br>298DF129<br>LO5000E705<br>LO2000FA318<br>92A4<br>93FC2 | Brush Holder Assembly,        Ø 0.902 in.         Brush Holder Assembly,        Ø 0.902 in.         Brush, Shunt-Double, without Clip (       Image: Content of the second |  |