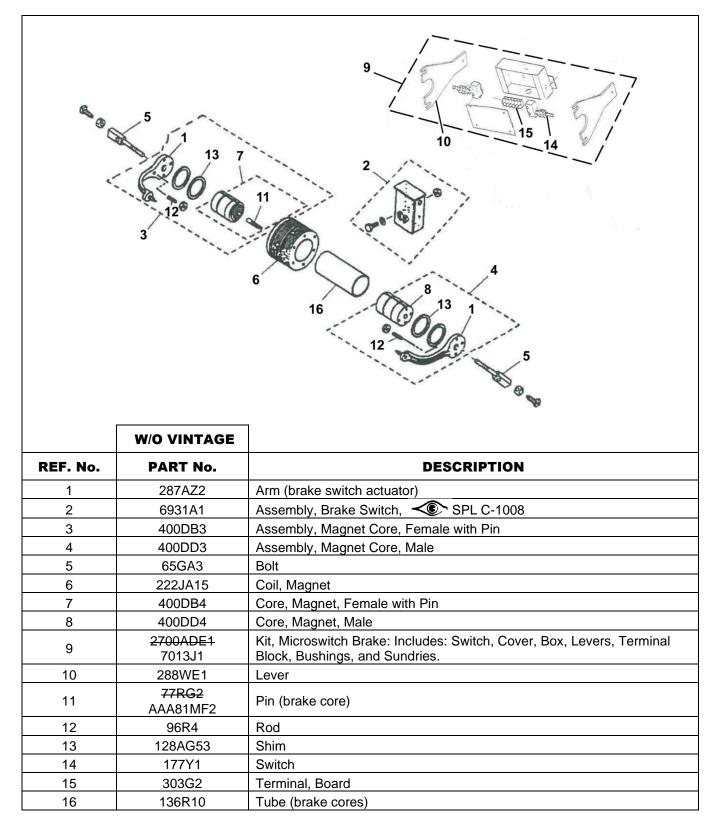

### **Brake Core Parts**

## **131HT Machine Brake Assembly**

\* NOTE: p/n AAA288AAG4 lever has the pressed-in heat treated load bearing plug.