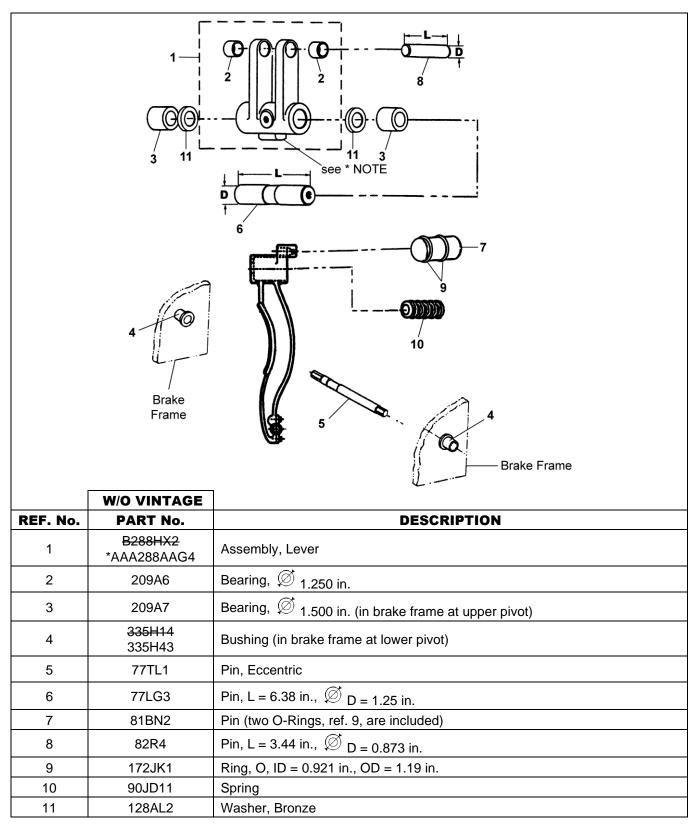

## **131HT Machine Brake Levers**

\* For details see TIP 6.0-1, Replacement of Brake Linings.

**NOTE:** All gearless machines must use brake arms or shoes that are lined with green gripper lining supplied factory-bonded by OSC to our offices. OSC makes every attempt to rework same brake arms and shoes.