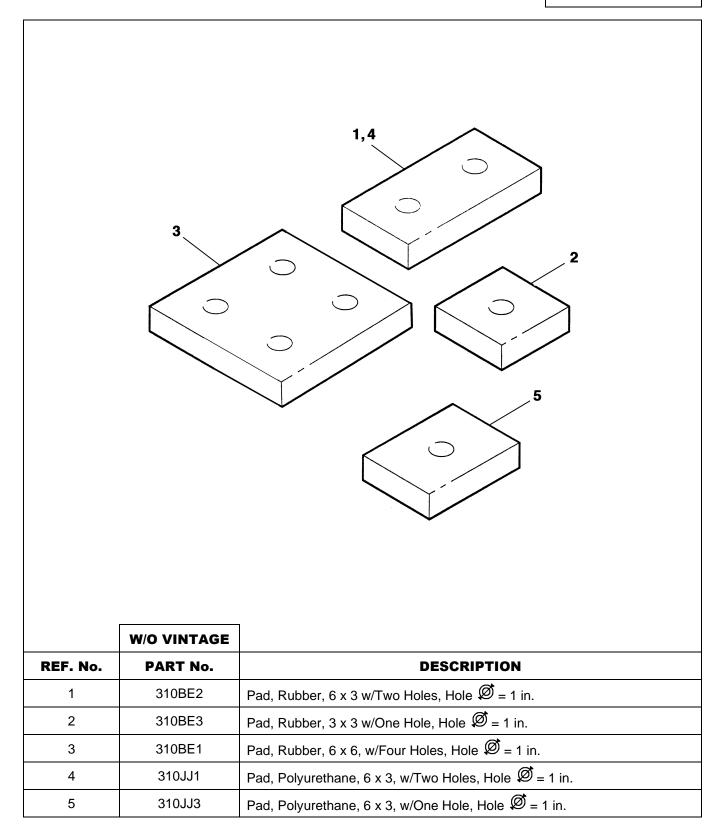

. 2 | No. of<br>Grooves<br>4<br>5<br>6                         | (in.)           | Groove<br>(degrees)<br><br>105  |
| No.         | PART No.<br>260BP1<br>260BP4<br>260AJ1<br>260AJ2                                     | Drive Sheave<br>A = 27 in. Grooved for 0.5 in.<br>Rope Sheave Liners, ref. 2<br>Drive Sheave   | No. of<br>Grooves<br>4<br>5<br>6<br>5                    | (in.)           | Groove<br>(degrees)<br>         |
| No.         | PART No.<br>260BP1<br>260BP4<br>260AJ1<br>260AJ2<br>260AJ3                           | Drive Sheave<br>A = 27 in. Grooved for 0.5 in.<br>Rope Sheave Liners, ref. 2<br>Drive Sheave   | <b>No. of</b><br><b>Grooves</b><br>4<br>5<br>6<br>5<br>6 | (in.)           | Groove<br>(degrees)<br><br>105  |







## **131HT Machine Sound Isolation Pads**

06-F6847J





### Sheave and Commutator End Guards for 131HT Machine

|          | W/O VINTAGE |                                       |
|----------|-------------|---------------------------------------|
| REF. No. | PART No.    | DESCRIPTION                           |
| 1        |             | Guard, Commutator End, < TIP 6.1.0-19 |
| 2        |             | Guard, Sheave, < TIP 6.1.1-14         |
| 3        | AAA508AH3   | Lubricator                            |
|          |             |                                       |
| 4        | AAA297AY4   | Strip, Carpet                         |