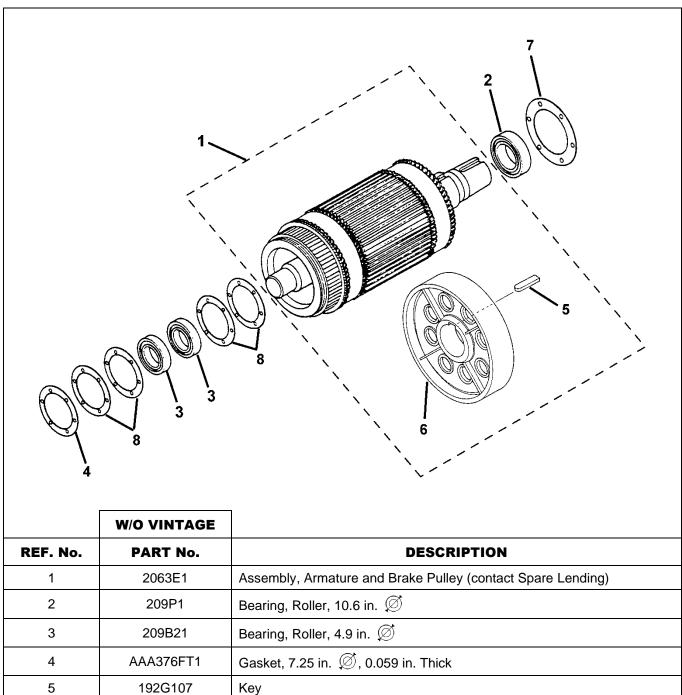

# **131HT Machine Armature Assembly**

| 5 | 192G107                        | Кеу                                                                           |
|---|--------------------------------|-------------------------------------------------------------------------------|
| 6 | <del>198Y1</del><br>AAA198AAA1 | Pulley, Brake, 21 in. Ø                                                       |
| 7 | 255CG1                         | Shim, Plastic, Green, 13.0 in. Ø, 0.003 in. Thick                             |
| 0 | 255BM3                         | Shim, Plastic, Green, 6-15/16 in. Ø, 0.003 in. Thick                          |
| 8 | 255BM4                         | Shim, Plastic, Blue, 6-15/16 in. $   \overrightarrow{O}_{,} $ 0.005 in. Thick |