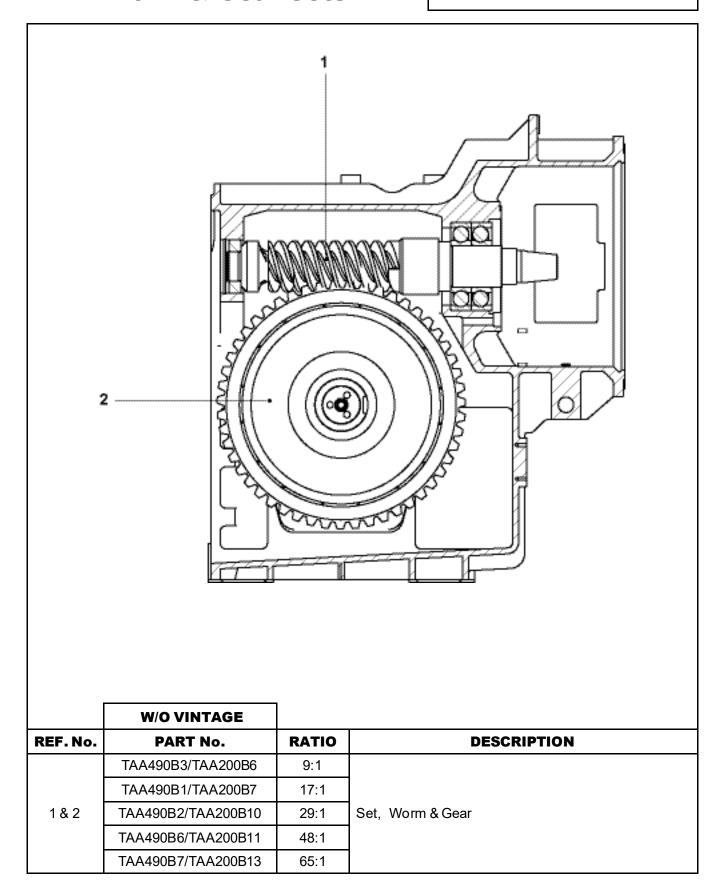

ocument lists the lowest replaceable units (LRUs) for the standard version of the product. The LRUs are chosen by a team of Otis associates representing engineering and manufacturing.

While goal of this document is to make parts identification as easy as possible, the document cannot be all-inclusive. Elevator and escalator contracts classified as "special" or "custom" are not addressed here. For such contracts, please refer to specified information, the contract folder, TIPs, Field Education Articles, Construction Letters, etc. for further information.

If you have any suggestions about this document, please contact the subject matter expert listed on this page.

| Page 2 | May 10, 2005 |
|--------|--------------|
|        |              |

## **Worm & Gear Sets**

## 06-TAA20000A-NSAA