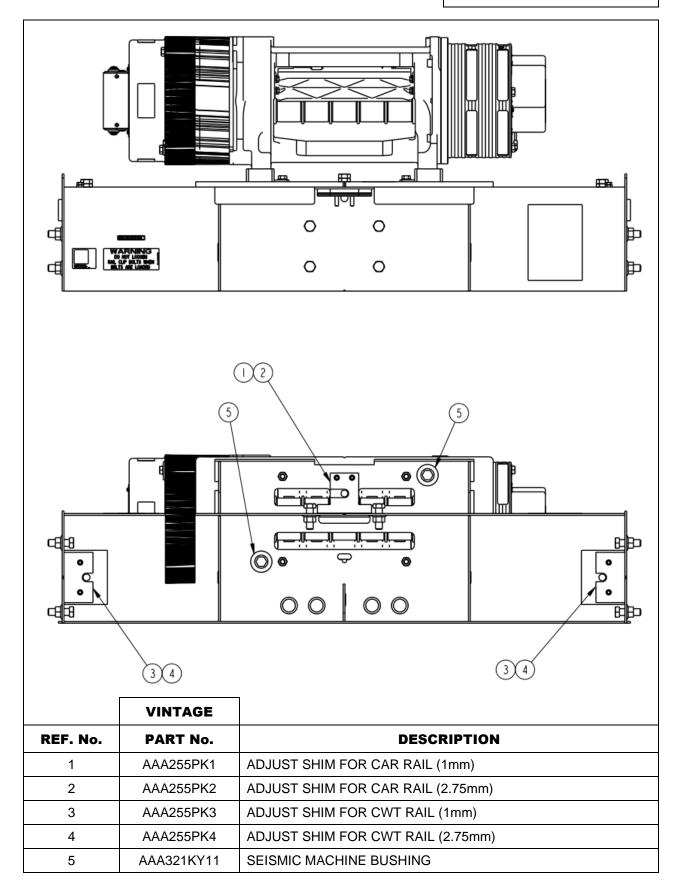

# **Leaflet Description**

This leaflet provides information for machine bedplate used on the Gen3 core over-slung product.