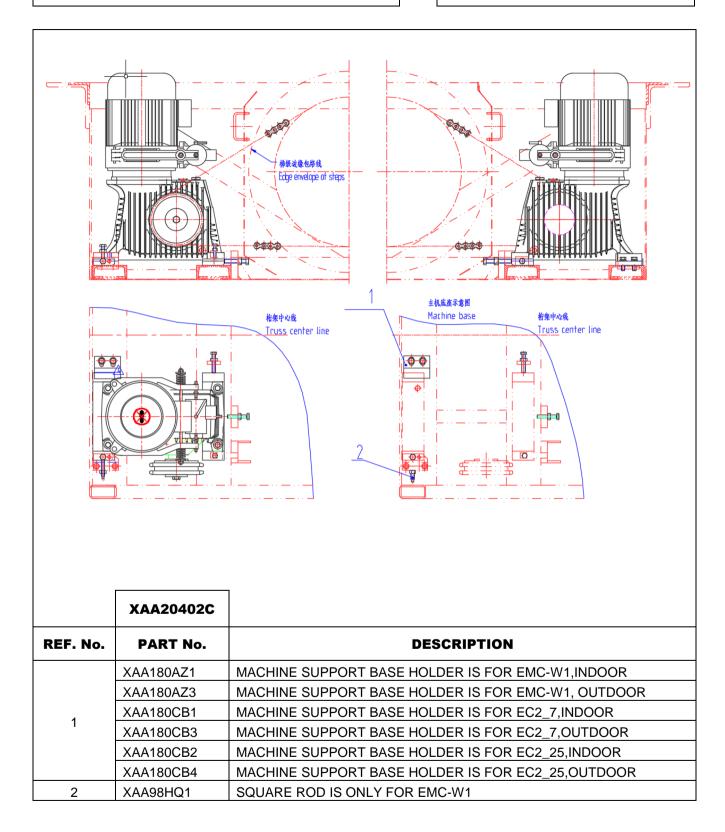

### Machine fixed attachments for Link(Common 508, Star, Link)

#### **Related Drawings**

| Drawing No. | Title                       | Drawing No. | Title                          |
|-------------|-----------------------------|-------------|--------------------------------|
| XAA20402C   | ESC.MACHINES                | XAA98HQ     | SQUARE ROD                     |
| XAA180AZ    | MACHINE SUPPORT BASE HOLDER | XAA180CB    | MACHINE SUPPORT BASE<br>HOLDER |
|             |                             |             |                                |