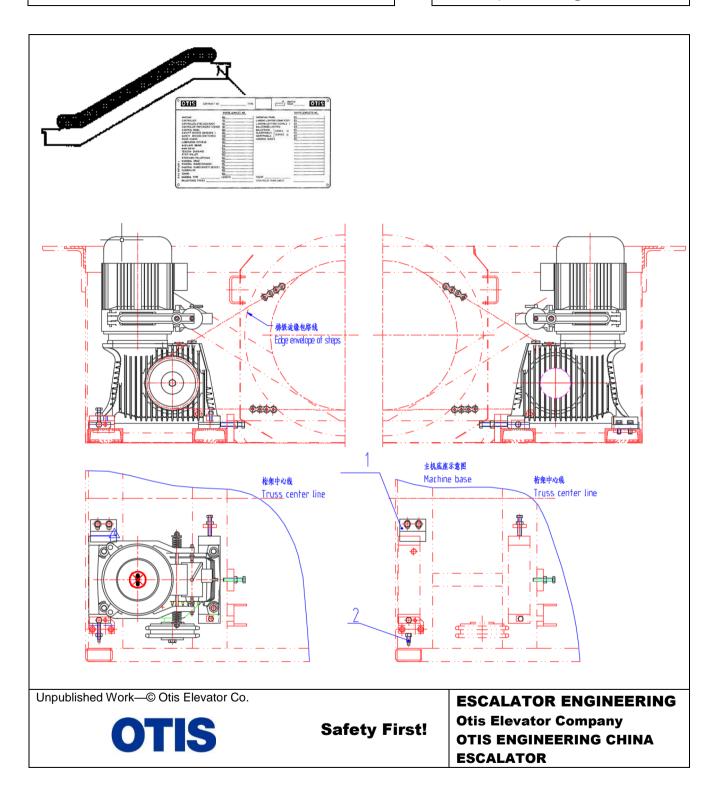

### Machine fixed attachments for Link(Common 508, Star, Link)

#### **Related Drawings**

| Drawing No. | Title                       | Drawing No. | Title                          |
|-------------|-----------------------------|-------------|--------------------------------|
| XAA20402C   | ESC.MACHINES                | XAA98HQ     | SQUARE ROD                     |
| XAA180AZ    | MACHINE SUPPORT BASE HOLDER | XAA180CB    | MACHINE SUPPORT BASE<br>HOLDER |
|             |                             |             |                                |