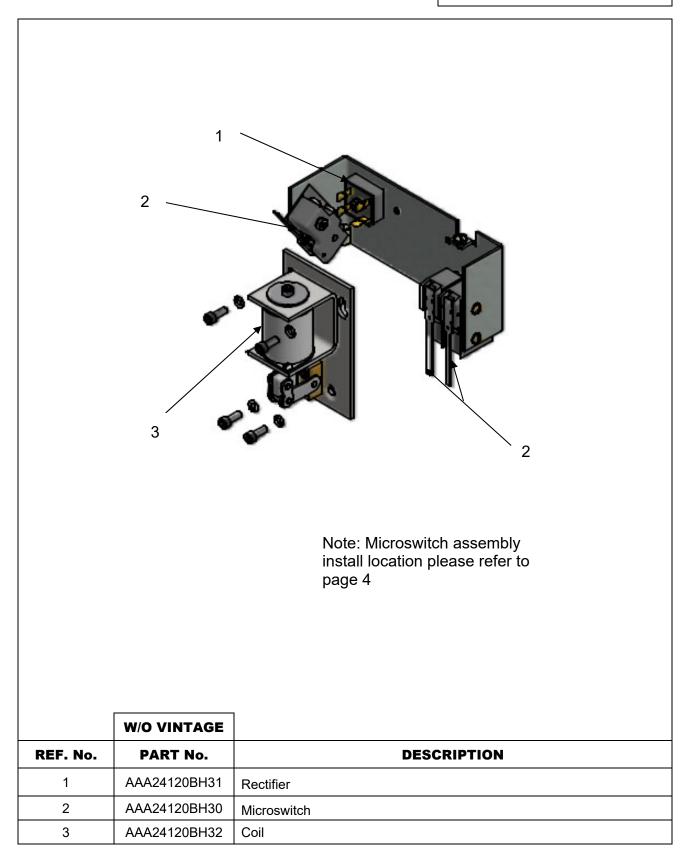

|

## **PUMPING UNIT**

|          | W/O VINTAGE  |                                      |
|----------|--------------|--------------------------------------|
| REF. No. | PART No.     | DESCRIPTION                          |
| 1        | AAA24120BH23 | Pumping Unit                         |
| 2        | AAA24120BH24 | Assembly, GYG Pump And Oil Reservoir |
| 3        | AAA24120BH25 | Cap, Oil Reservoir Breather          |
| 4        | AAA24120BH26 | Valve                                |
| 5        | AAA24120BH27 | Coil, Dump Valve                     |
| 6        | AAA24120BH28 | Switch Maint On-Off                  |
| 7        | AAA24120BH29 | Capacitor                            |
| 8        | AAA24120BH30 | Microswitch                          |

### **MICROSWITCH ASSEMBLY**