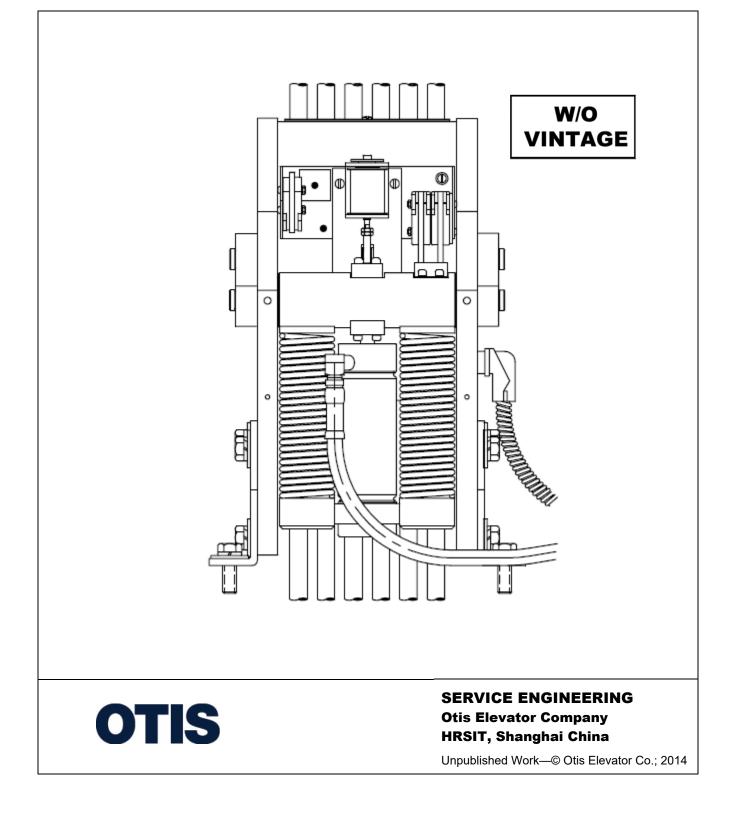

# ROPE GRIPPER ASSEMBLY

夹绳器装配

**Spare Parts Leaflet** 

07-AAA24120BH

10/08/2014 / Page 1 of 6

# **ROPPER GRIPPER ASSEMBLY**

|          | W/O VINTAGE |                                                  |
|----------|-------------|--------------------------------------------------|
| REF. No. | PART No.    | DESCRIPTION                                      |
| 1        | AAA24120BH1 | Rope Gripper Assembly (RopeDia=16mm/17.5mm/18mm) |