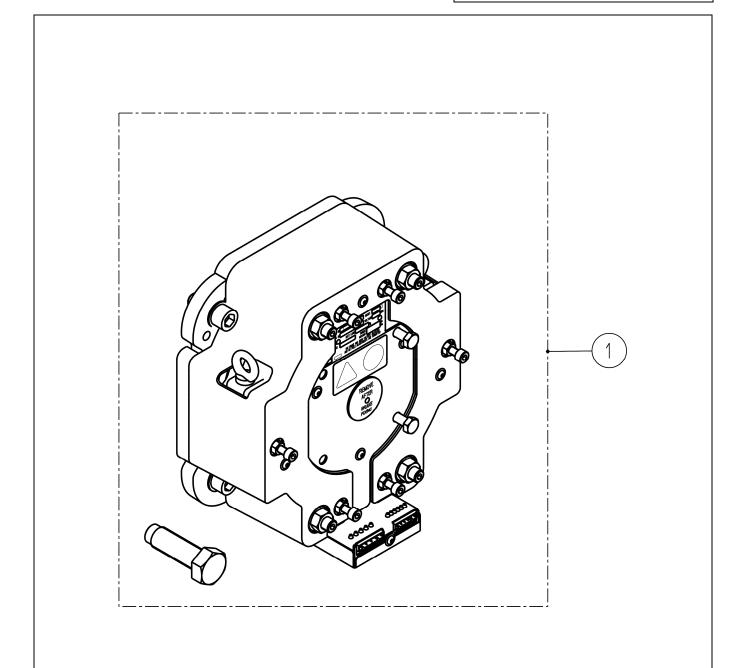

## 07-TAA20236H

|             | TAA20236H         |                |                |         |                                        |
|-------------|-------------------|----------------|----------------|---------|----------------------------------------|
| REF.<br>No. | DUTY LOAD<br>(kg) | SPEED<br>(m/s) | VOLTAGE<br>(v) | SENSORS | ARRANGEMENT                            |
| 1           | ≤ 2000            | ≤ 1.78         | 20             | WITH    | TAA20236H1 + TAA124EK1 +<br>TAA5300KY2 |
|             | ≤ 1600            |                |                |         | TAA20236H2 + TAA124EK1 +<br>TAA5300KY2 |