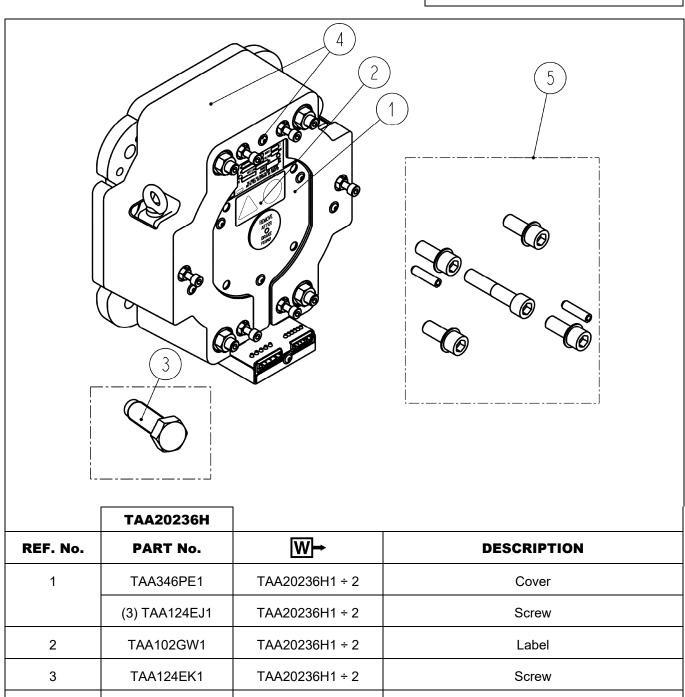

### 07-TAA20236H

| 1 | TAA346PE1     | TAA20236H1 ÷ 2 | Cover                                                                                                                                                                                            |
|---|---------------|----------------|--------------------------------------------------------------------------------------------------------------------------------------------------------------------------------------------------|
|   | (3) TAA124EJ1 | TAA20236H1 ÷ 2 | Screw                                                                                                                                                                                            |
| 2 | TAA102GW1     | TAA20236H1 ÷ 2 | Label                                                                                                                                                                                            |
| 3 | TAA124EK1     | TAA20236H1 ÷ 2 | Screw                                                                                                                                                                                            |
| 4 | TAA384JM1     | TAA20236H1 ÷ 2 | Guard                                                                                                                                                                                            |
|   | (3) TAA124EJ1 | TAA20236H1 ÷ 2 | Screw                                                                                                                                                                                            |
| 5 | TAA5300KY2    | TAA20236H1 ÷ 2 | Hardware Kit for Assembling the Brake on the Machine. Consists of:  (2) Pins ISO8752-10x40 (4) Washers TAA130AT4 (4) Screw ISO4762 M16x50-8.8 (1)Screw ISO4762 M16x80-10.9 (1) Washer DIN6796-16 |