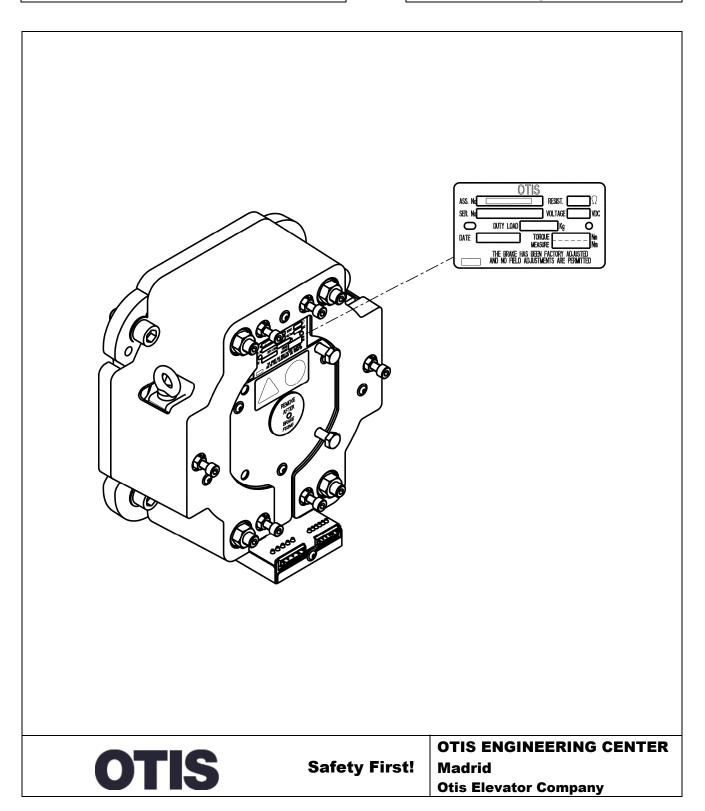

#### **Leaflet Description**

This leaflet provides spare parts information for type TAA20236H disc brake. The disc brake was designed specially for the Gen2 machine roomless elevator system.

#### **Related Drawings**

| Drawing No. | Title | Drawing No. | Title |
|-------------|-------|-------------|-------|
| TAA20236H   | Brake |             |       |
|             |       |             |       |