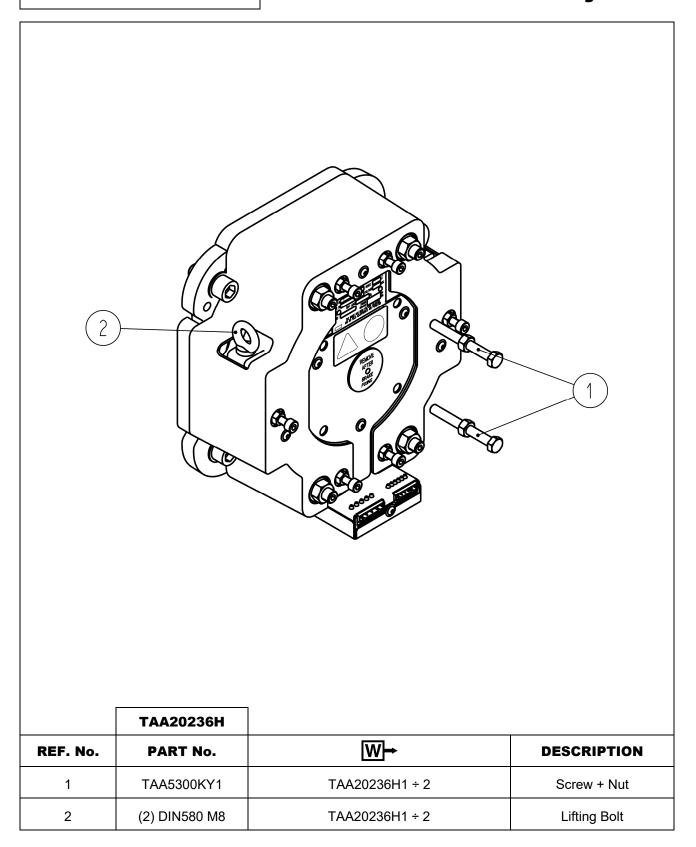

### 07-TAA20236H

| 1 | TAA346PE1     | TAA20236H1 ÷ 2 | Cover                                                                                                                                                                                            |
|---|---------------|----------------|--------------------------------------------------------------------------------------------------------------------------------------------------------------------------------------------------|
|   | (3) TAA124EJ1 | TAA20236H1 ÷ 2 | Screw                                                                                                                                                                                            |
| 2 | TAA102GW1     | TAA20236H1 ÷ 2 | Label                                                                                                                                                                                            |
| 3 | TAA124EK1     | TAA20236H1 ÷ 2 | Screw                                                                                                                                                                                            |
| 4 | TAA384JM1     | TAA20236H1 ÷ 2 | Guard                                                                                                                                                                                            |
|   | (3) TAA124EJ1 | TAA20236H1 ÷ 2 | Screw                                                                                                                                                                                            |
| 5 | TAA5300KY2    | TAA20236H1 ÷ 2 | Hardware Kit for Assembling the Brake on the Machine. Consists of:  (2) Pins ISO8752-10x40 (4) Washers TAA130AT4 (4) Screw ISO4762 M16x50-8.8 (1)Screw ISO4762 M16x80-10.9 (1) Washer DIN6796-16 |