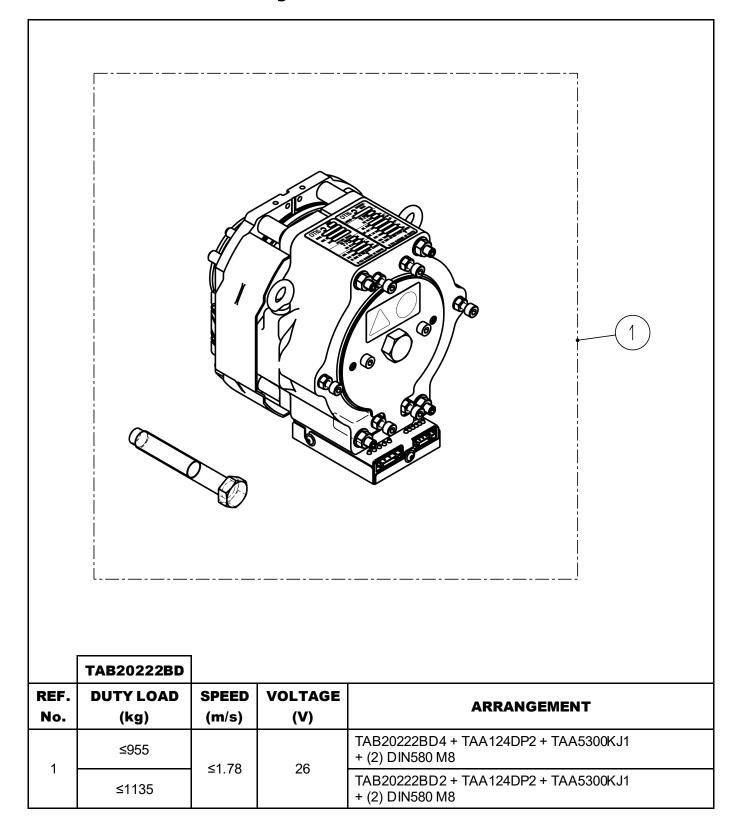

### **Leaflet Description**

This leaflet provides spare parts information for TAB20222BD disk brake (26 VDC). This disk brake is a Dual Solenoid one designed specially for the Gen2 2.5T machine roomless elevator system to be installed in NAA / ANSI markets.

# for Gen2 System

| REF. | TAB20222BD                              |                 |                                                                                                                                                                                                                             |  |  |
|------|-----------------------------------------|-----------------|-----------------------------------------------------------------------------------------------------------------------------------------------------------------------------------------------------------------------------|--|--|
| No.  | PART No.                                | ₩→              | DESCRIPTION                                                                                                                                                                                                                 |  |  |
|      | TAA346MK1                               | TAB20222BD2 - 4 | Cover                                                                                                                                                                                                                       |  |  |
| 1    | (2) ISO4762 M8 x 12<br>(DIN912 M8 x 12) | TAB20222BD2 - 4 | Screw                                                                                                                                                                                                                       |  |  |
| 2    | TAA102GW1                               | TAB20222BD2 - 4 | Label                                                                                                                                                                                                                       |  |  |
| 3    | TAA124DP2                               | TAB20222BD2 - 4 | Screw                                                                                                                                                                                                                       |  |  |
| 4    | TAA384JB2                               | TAB20222BD2 - 4 | Guard                                                                                                                                                                                                                       |  |  |
| 4    | (2) TAA124EJ1                           | TAB20222BD2 - 4 | Screw                                                                                                                                                                                                                       |  |  |
| 5    | TAA5300KJ1                              | TAB20222BD2 - 4 | Hardware Kit for Assembling the Brake on the<br>Machine Consists of:<br>(2) Pins ISO8725-10x24-B<br>(4) Washers TAA130AT3<br>(4) Screws ISO4762 M12x30-8.8-B<br>(1) Screw ISO4762 M12x70-10.9-B<br>(1) Washer DIN6796 M12-F |  |  |
| 6    | (2) DIN580 M8                           | TAB20222BD2 - 4 | Eye bolt (lifting bolt)                                                                                                                                                                                                     |  |  |