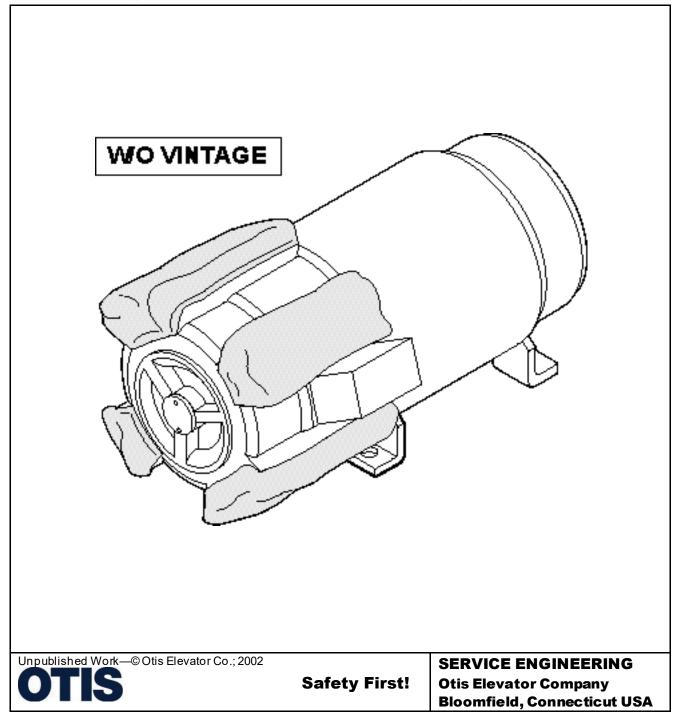

### **MG Set Filter Assembly**

09-AAA737L

### AAA737L (extended life filter)

|          | W/O VINTAGE            |                                                                                                                                                |
|----------|------------------------|------------------------------------------------------------------------------------------------------------------------------------------------|
| REF. No. | PART No.               | DESCRIPTION                                                                                                                                    |
| 1        | AAA737L1               | Assembly, Bonnet MG Set Filter, Used in 71 and 82GA Motor-Generators, <b>Sec. NOTE</b>                                                         |
| 2        | AAA310QB1              | Block, Foam, 10.0 in. $\times$ 2.0 in. $\times$ 2.0 in.                                                                                        |
| 3        | AAA254K2               | Bonnet                                                                                                                                         |
| 4        | 336KL5                 | Clamp, Duct                                                                                                                                    |
|          |                        |                                                                                                                                                |
| F        | AAA737N81              | Filter, Single, for 71GA (order 2 for this extended life arrangement)                                                                          |
| 5        | AAA737N81<br>AAA737N82 | Filter, Single, for 71GA (order 2 for this extended life arrangement)<br>Filter, Single, for 82GA (order 2 for this extended life arrangement) |