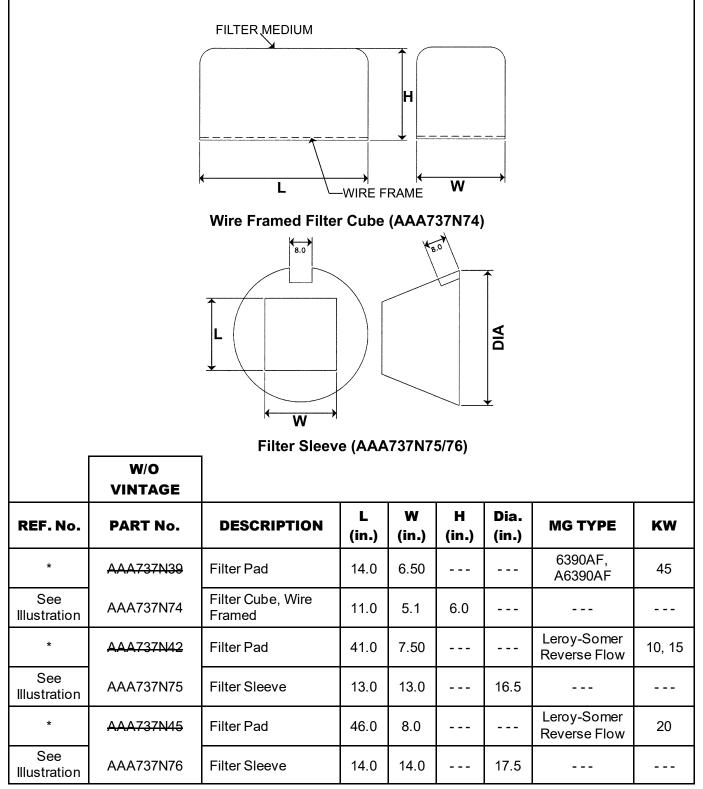

### **Type AAA737N (individual)**

| Image: Constrained of the second s |                                                            |                                                                     |                                    |                                         |                       |                                                                                  |                                          |  |
|---------------------------------------------------------------------------------------------------------------------------------------------------------------------------------------------------------------------------------------------------------------------------------------------------------------------------------------------------------------------------------------------------------------------------------------------------------------------------------------------------------------------------------------------------------------------------------------------------------------------------------------------------------------------------------------------------------------------------------------------------------------------------------------------------------------------------------------------------------------------------------------------------------------------------------------------------------------------------------------------------------------------------------------------------------------------------------------------------------------------------------------------------------------------------------------------------------------------------------------------------------------------------------------------------------------------------------------------------------------------------------------------------------------------------------------------------------------------------------------------------------------------------------------------------------------------------------------------------------------------------------------------------------------------------------------------------------------------------------------------------------------------------------------------------------------------------------------------------------------------------------------------------------------------------------------------------------------------------------------------------------------------------------------------------------------------------------------------------------------|------------------------------------------------------------|---------------------------------------------------------------------|------------------------------------|-----------------------------------------|-----------------------|----------------------------------------------------------------------------------|------------------------------------------|--|
|                                                                                                                                                                                                                                                                                                                                                                                                                                                                                                                                                                                                                                                                                                                                                                                                                                                                                                                                                                                                                                                                                                                                                                                                                                                                                                                                                                                                                                                                                                                                                                                                                                                                                                                                                                                                                                                                                                                                                                                                                                                                                                               |                                                            | ~                                                                   |                                    | Wire Fra                                | amed F                | llter Cube                                                                       | <b>→</b>                                 |  |
|                                                                                                                                                                                                                                                                                                                                                                                                                                                                                                                                                                                                                                                                                                                                                                                                                                                                                                                                                                                                                                                                                                                                                                                                                                                                                                                                                                                                                                                                                                                                                                                                                                                                                                                                                                                                                                                                                                                                                                                                                                                                                                               | W/O<br>VINTAGE                                             | ,<br>                                                               | ~                                  | Wire Fra                                | amed F                |                                                                                  |                                          |  |
| REF.<br>No.                                                                                                                                                                                                                                                                                                                                                                                                                                                                                                                                                                                                                                                                                                                                                                                                                                                                                                                                                                                                                                                                                                                                                                                                                                                                                                                                                                                                                                                                                                                                                                                                                                                                                                                                                                                                                                                                                                                                                                                                                                                                                                   |                                                            | DESCRIPTION                                                         | L<br>(in.)                         | Wire Fra                                | amed F<br>H<br>(in.)  |                                                                                  | KW                                       |  |
|                                                                                                                                                                                                                                                                                                                                                                                                                                                                                                                                                                                                                                                                                                                                                                                                                                                                                                                                                                                                                                                                                                                                                                                                                                                                                                                                                                                                                                                                                                                                                                                                                                                                                                                                                                                                                                                                                                                                                                                                                                                                                                               | VINTAGE                                                    | <b>DESCRIPTION</b><br>Filter Pad                                    | L                                  | w                                       | н                     | ilter Cube                                                                       | <b>KW</b><br>12.5, 15,<br>20.7, 23       |  |
| No.                                                                                                                                                                                                                                                                                                                                                                                                                                                                                                                                                                                                                                                                                                                                                                                                                                                                                                                                                                                                                                                                                                                                                                                                                                                                                                                                                                                                                                                                                                                                                                                                                                                                                                                                                                                                                                                                                                                                                                                                                                                                                                           | VINTAGE<br>PART No.                                        |                                                                     | L<br>(in.)                         | W<br>(in.)                              | н                     | ilter Cube<br>MG TYPE<br>6390AB,<br>6390AF,<br>A6390AF                           | 12.5, 15,<br>20.7, 23                    |  |
| No.<br>*                                                                                                                                                                                                                                                                                                                                                                                                                                                                                                                                                                                                                                                                                                                                                                                                                                                                                                                                                                                                                                                                                                                                                                                                                                                                                                                                                                                                                                                                                                                                                                                                                                                                                                                                                                                                                                                                                                                                                                                                                                                                                                      | VINTAGE<br>PART No.<br>AAA737N33                           | Filter Pad                                                          | L<br>(in.)<br>15.0                 | <b>W</b><br>(in.)<br>5.25               | н                     | ilter Cube<br>MG TYPE<br>6390AB,<br>6390AF,                                      | 12.5, 15,                                |  |
| <b>No.</b> * 1                                                                                                                                                                                                                                                                                                                                                                                                                                                                                                                                                                                                                                                                                                                                                                                                                                                                                                                                                                                                                                                                                                                                                                                                                                                                                                                                                                                                                                                                                                                                                                                                                                                                                                                                                                                                                                                                                                                                                                                                                                                                                                | VINTAGE<br>PART No.<br>AAA737N33<br>AAA737N71              | Filter Pad<br>Filter Panel, Wire Framed                             | L<br>(in.)<br>15.0<br>13.3         | <b>W</b><br>(in.)<br>5.25<br>4.9        | H<br>(in.)<br>        | ilter Cube<br>MG TYPE<br>6390AB,<br>6390AF,<br>A6390AF                           | 12.5, 15,<br>20.7, 23                    |  |
| <b>No.</b> * 1 2                                                                                                                                                                                                                                                                                                                                                                                                                                                                                                                                                                                                                                                                                                                                                                                                                                                                                                                                                                                                                                                                                                                                                                                                                                                                                                                                                                                                                                                                                                                                                                                                                                                                                                                                                                                                                                                                                                                                                                                                                                                                                              | VINTAGE<br>PART No.<br>AAA737N33<br>AAA737N71<br>AAA737N72 | Filter Pad<br>Filter Panel, Wire Framed<br>Filter Cube, Wire Framed | L<br>(in.)<br>15.0<br>13.3<br>12.3 | <b>W</b><br>(in.)<br>5.25<br>4.9<br>4.8 | H<br>(in.)<br><br>6.0 | ilter Cube<br>MG TYPE<br>6390AB,<br>6390AF,<br>A6390AF<br><br>6390AD,<br>6390AF, | 12.5, 15,<br>20.7, 23<br><br>20, 25, 30, |  |

\* Parts not shown.

**NOTE:** To differentiate filter panels from filter cubes, refer to dimensions and the illustrations.

(Continued on next page)

09-AAA737L