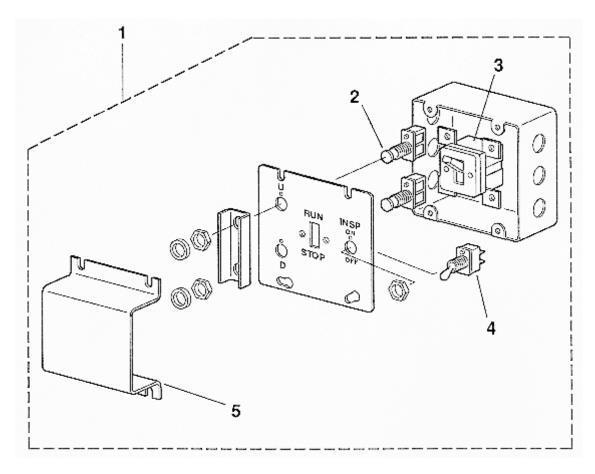

## SPL 10-7003AL - Inspection & Emergency Stop Control Box Assembly

Page 2

|          | Without VINTAGE & VINTAGE Y 01 |                                                |
|----------|--------------------------------|------------------------------------------------|
| REF. No. | PART OR ML                     | DESCRIPTION                                    |
| 1        | 7003AL1 7003BE2                | Assembly, Emergency Stop/Inspection Switches   |
|          |                                | See Also SPL 10-7003BE for Detail              |
|          | 7003AL2 7003BE3                | Assembly, Emergency Stop Switch (Pit Switch)   |
|          |                                | See Also SPL 10-7003BE for Detail              |
| 2        | P177BX1                        | Switch, Concave Button, 0.75A, 125VDC, 2-Leads |
| 3        | P177BY1                        | Switch, Lever, Red, 20A, 250VAC                |
| 4        | 6599A7                         | Switch, Toggle, Double-Pole, Double-Throw      |
| 5        | 316CCJ2                        | Guard                                          |