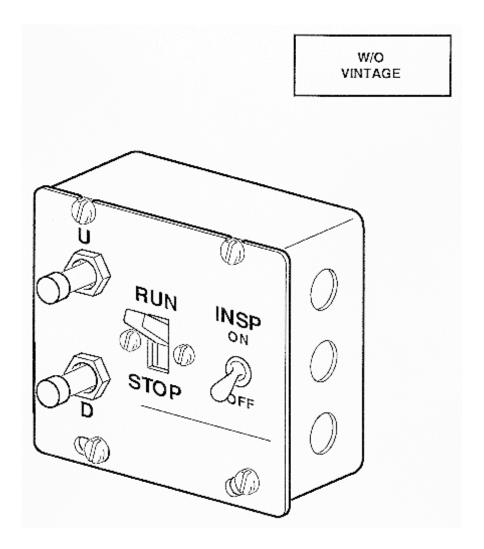

## SPL 10-7003AL - Inspection & Emergency Stop Control Box Assembly

Page 2

|          | Without VINTAGE & VINTAGE Y 01 |                                                |
|----------|--------------------------------|------------------------------------------------|
| REF. No. | PART OR ML                     | DESCRIPTION                                    |
| 1        | 7003AL1 7003BE2                | Assembly, Emergency Stop/Inspection Switches   |
|          |                                | See Also SPL 10-7003BE for Detail              |
|          | 7003AL2 7003BE3                | Assembly, Emergency Stop Switch (Pit Switch)   |
|          |                                | See Also SPL 10-7003BE for Detail              |
| 2        | P177BX1                        | Switch, Concave Button, 0.75A, 125VDC, 2-Leads |
| 3        | P177BY1                        | Switch, Lever, Red, 20A, 250VAC                |
| 4        | 6599A7                         | Switch, Toggle, Double-Pole, Double-Throw      |
| 5        | 316CCJ2                        | Guard                                          |