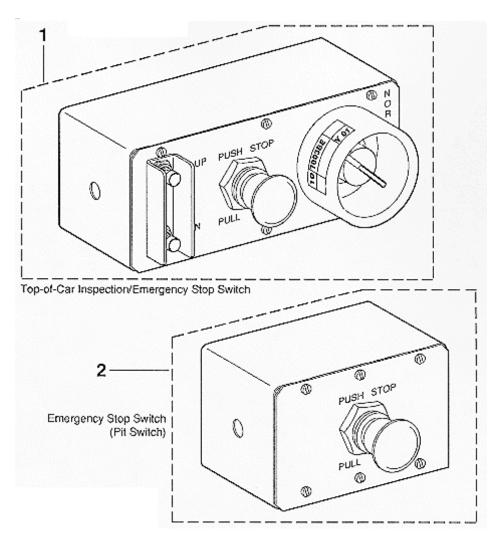

**April 1993** 

Page 1

Page 2

|          | Without VINTAGE & VINTAGE R01 |                                                      |                 |                |
|----------|-------------------------------|------------------------------------------------------|-----------------|----------------|
| REF. No. | PART OR ML                    | DESCRIPTION                                          |                 |                |
|          |                               |                                                      | SWITCH CONTACTS |                |
|          |                               |                                                      | INSPEC-<br>TION | EMERG.<br>STOP |
| 1        | 7003BE1                       | Assembly, Top-of-Car<br>Inspection/Emergency<br>Stop | 1-NO, 1-NC      | 1-NC           |
|          | 7003BE2                       | Assembly, Top-of-Car<br>Inspection/Emergency<br>Stop | 2-NO, 2-NC      | 1-NC           |
|          | 7003BE4                       | Assembly, Top-of-Car<br>Inspection/Emergency<br>Stop | 2-NO, 2-NC      | 1-NO, 1-NC     |
|          | 7003BE5                       | Assembly, Top-of-Car<br>Inspection/Emergency<br>Stop | 1-NO, 3-NC      | 1-NC           |
| 2        | 7003BE3                       | Assembly, Emergency stop                             |                 | 1-NC           |

## SPL 10-7003BE - Top Of Car, Emergency Stop/inspection Or Pit Switch

Page 3

|          | Without VINTAGE & VINTAGE Y 01 |                                                                               |  |
|----------|--------------------------------|-------------------------------------------------------------------------------|--|
| REF. No. | PART OR ML                     | DESCRIPTION                                                                   |  |
| 1        | 384VY1                         | Guard                                                                         |  |
| 2        | P177BX1                        | Switch, Concave Button, 0.75A, 125VDC, 2-Leads                                |  |
|          | AAA00177AAC002                 | Switch, Momentary Contact, Normally Open, Double-Pole, Single-Throw, 4-Leads, |  |
|          | AAA00177AAC004                 | Switch, Momentary Contact, Double-Pole,<br>Double Throw, 6-Leads              |  |
| 3        | 177DE1                         | Switch, Push-Pull Mushroom, 1-NC Contact                                      |  |
|          | 177DE4                         | Switch, Push-Pull Mushroom, 1-NO, 1-NC Contact                                |  |
| 4        | 177DE2                         | Switch, 2-Position Lever, 1-NO, 1-NC Contact                                  |  |
|          | 177DE3                         | Switch, 2-Position Lever, 2-NO, 2-NC Contacts                                 |  |
|          | 177DE5                         | Switch, 2-Position Lever, 1-NO, 3-NC Contacts                                 |  |