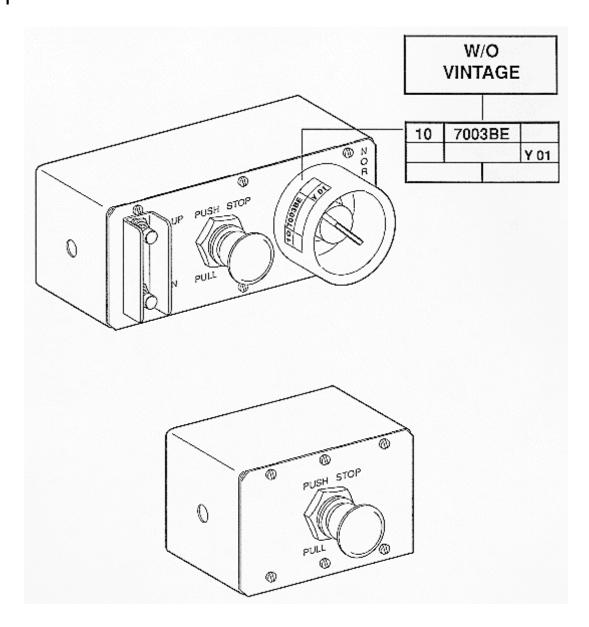

## SPL 10-7003BE - Top Of Car, Emergency Stop/inspection Or Pit Switch

Page 3

|          | Without VINTAGE & VINTAGE Y 01 |                                                                               |  |
|----------|--------------------------------|-------------------------------------------------------------------------------|--|
| REF. No. | PART OR ML                     | DESCRIPTION                                                                   |  |
| 1        | 384VY1                         | Guard                                                                         |  |
| 2        | P177BX1                        | Switch, Concave Button, 0.75A, 125VDC, 2-Leads                                |  |
|          | AAA00177AAC002                 | Switch, Momentary Contact, Normally Open, Double-Pole, Single-Throw, 4-Leads, |  |
|          | AAA00177AAC004                 | Switch, Momentary Contact, Double-Pole,<br>Double Throw, 6-Leads              |  |
| 3        | 177DE1                         | Switch, Push-Pull Mushroom, 1-NC Contact                                      |  |
|          | 177DE4                         | Switch, Push-Pull Mushroom, 1-NO, 1-NC Contact                                |  |
| 4        | 177DE2                         | Switch, 2-Position Lever, 1-NO, 1-NC Contact                                  |  |
|          | 177DE3                         | Switch, 2-Position Lever, 2-NO, 2-NC Contacts                                 |  |
|          | 177DE5                         | Switch, 2-Position Lever, 1-NO, 3-NC Contacts                                 |  |