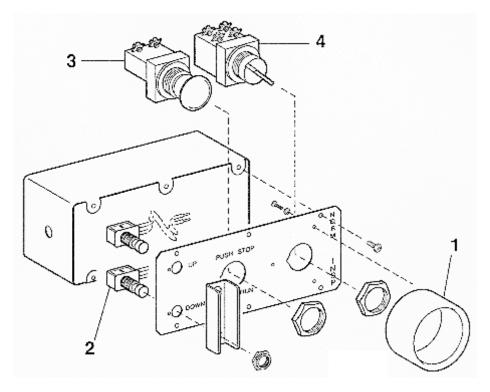

**April 1993** 

Page 1

Page 2

|          | Without VINTAGE & VINTAGE R01 |                                                      |                 |                |
|----------|-------------------------------|------------------------------------------------------|-----------------|----------------|
| REF. No. | PART OR ML                    | DESCRIPTION                                          |                 |                |
|          |                               |                                                      | SWITCH CONTACTS |                |
|          |                               |                                                      | INSPEC-<br>TION | EMERG.<br>STOP |
| 1        | 7003BE1                       | Assembly, Top-of-Car<br>Inspection/Emergency<br>Stop | 1-NO, 1-NC      | 1-NC           |
|          | 7003BE2                       | Assembly, Top-of-Car<br>Inspection/Emergency<br>Stop | 2-NO, 2-NC      | 1-NC           |
|          | 7003BE4                       | Assembly, Top-of-Car<br>Inspection/Emergency<br>Stop | 2-NO, 2-NC      | 1-NO, 1-NC     |
|          | 7003BE5                       | Assembly, Top-of-Car<br>Inspection/Emergency<br>Stop | 1-NO, 3-NC      | 1-NC           |
| 2        | 7003BE3                       | Assembly, Emergency stop                             |                 | 1-NC           |

## SPL 10-7003BE - Top Of Car, Emergency Stop/inspection Or Pit Switch

Page 3

|          | Without VINTAGE & VINTAGE Y 01 |                                                                               |  |
|----------|--------------------------------|-------------------------------------------------------------------------------|--|
| REF. No. | PART OR ML                     | DESCRIPTION                                                                   |  |
| 1        | 384VY1                         | Guard                                                                         |  |
| 2        | P177BX1                        | Switch, Concave Button, 0.75A, 125VDC, 2-Leads                                |  |
|          | AAA00177AAC002                 | Switch, Momentary Contact, Normally Open, Double-Pole, Single-Throw, 4-Leads, |  |
|          | AAA00177AAC004                 | Switch, Momentary Contact, Double-Pole,<br>Double Throw, 6-Leads              |  |
| 3        | 177DE1                         | Switch, Push-Pull Mushroom, 1-NC Contact                                      |  |
|          | 177DE4                         | Switch, Push-Pull Mushroom, 1-NO, 1-NC Contact                                |  |
| 4        | 177DE2                         | Switch, 2-Position Lever, 1-NO, 1-NC Contact                                  |  |
|          | 177DE3                         | Switch, 2-Position Lever, 2-NO, 2-NC Contacts                                 |  |
|          | 177DE5                         | Switch, 2-Position Lever, 1-NO, 3-NC Contacts                                 |  |