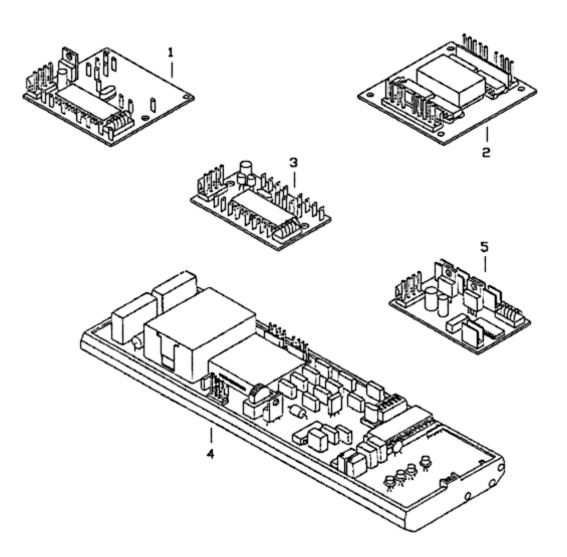

## Page 1

Page 2

| REF. | PART NO.          | DESCRIPTION              |
|------|-------------------|--------------------------|
| 1    | <del>9693C4</del> |                          |
|      | A9693C4           | REMOTE STATION 4         |
| 2    | 9693CC1           | REMOTE STATION CONVERTER |
| 3    | GAA23550D1        | REMOTE STATION 5         |
|      | GBA23550D1        |                          |
|      | <del>9693F1</del> |                          |
| 4    | <del>9693F2</del> | SWITCH OVER MODULE       |
|      | A9693F1           |                          |
| 5    | GAA25005B1        | REMOTE STATION 14        |