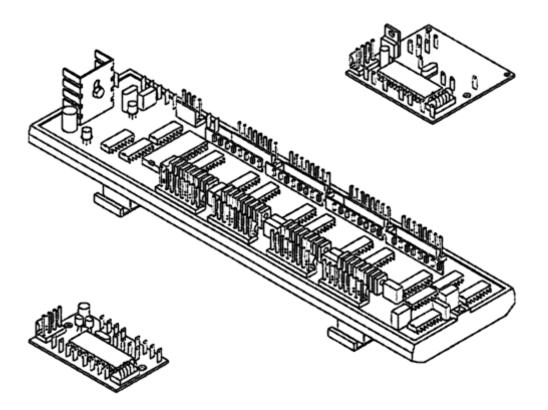

## Page 1

Page 2

| REF. | PART NO.          | DESCRIPTION              |
|------|-------------------|--------------------------|
| 1    | <del>9693C4</del> |                          |
|      | A9693C4           | REMOTE STATION 4         |
| 2    | 9693CC1           | REMOTE STATION CONVERTER |
| 3    | GAA23550D1        | REMOTE STATION 5         |
|      | GBA23550D1        |                          |
|      | <del>9693F1</del> |                          |
| 4    | <del>9693F2</del> | SWITCH OVER MODULE       |
|      | A9693F1           |                          |
| 5    | GAA25005B1        | REMOTE STATION 14        |