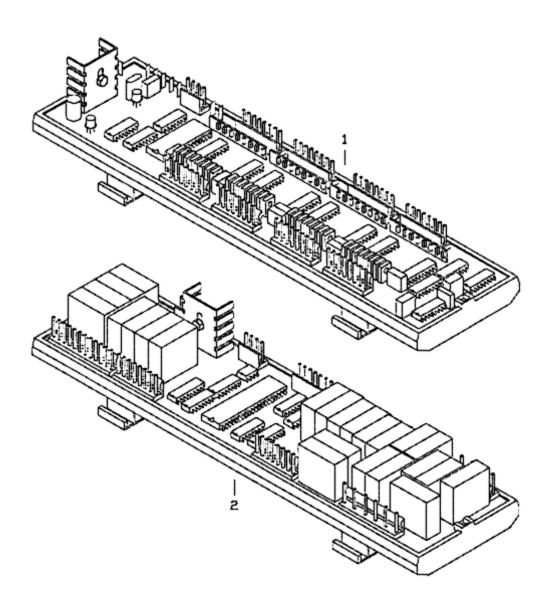

Page 3

| REF. | PART NO.           | DESCRIPTION                   |
|------|--------------------|-------------------------------|
| 1    | <del>9693AE1</del> |                               |
|      | 9693AE2            | REMOTE STATION EXTENDER BOARD |
|      | A9693AE1           |                               |
| 2    | 9693AF1            | RELAY INTERFACE BOARD         |
|      | A9693AF1           |                               |