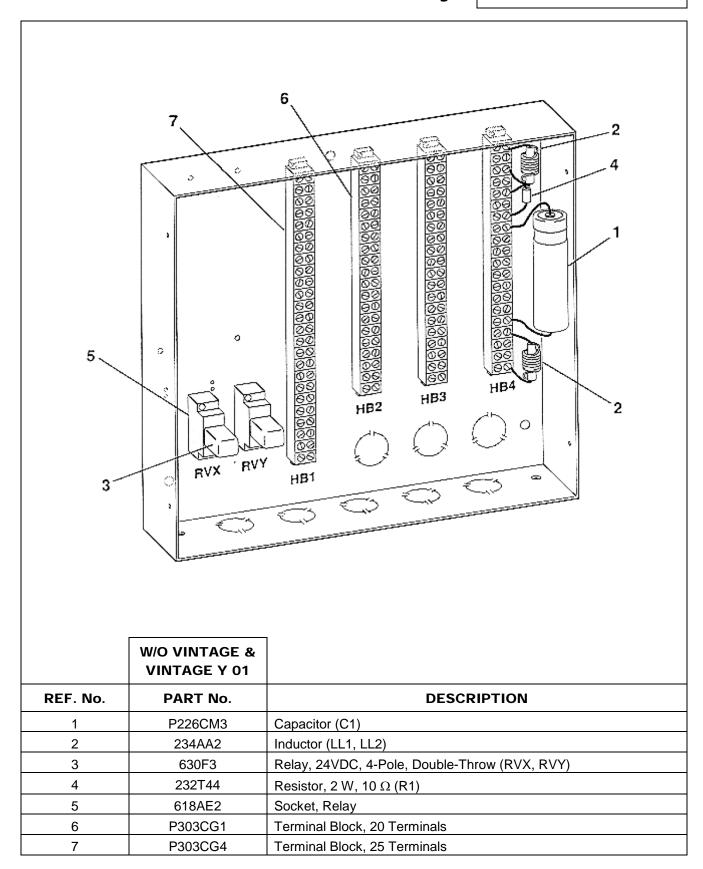

Service Engineering |

#### **About Spare Parts Leaflets...**

This document lists the lowest replaceable units (LRUs) for the standard version of the product. The LRUs are chosen by a team of Otis associates representing engineering and manufacturing.

While goal of this document is to make parts identification as easy as possible, the document cannot be all-inclusive. Elevator and escalator contracts classified as "special" or "custom" are not addressed here. For such contracts, please refer to specified information, the contract folder, TIPs, Field Education Articles, Construction Letters, etc. for further information.

If you have any suggestions about this document, please contact the subject matter expert listed on this page.

## **Hall Button Interface Assembly**

#### 10-A7145AH



#### 10-A7145AH

## **Hall Button Interface Assembly**