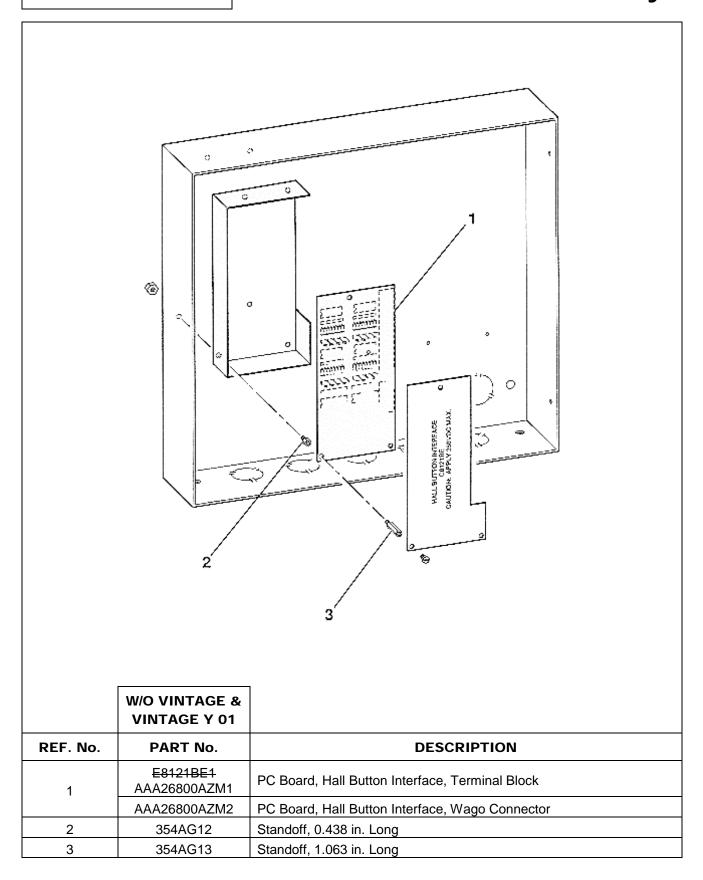

..**

This document lists the lowest replaceable units (LRUs) for the standard version of the product. The LRUs are chosen by a team of Otis associates representing engineering and manufacturing.

While goal of this document is to make parts identification as easy as possible, the document cannot be all-inclusive. Elevator and escalator contracts classified as "special" or "custom" are not addressed here. For such contracts, please refer to specified information, the contract folder, TIPs, Field Education Articles, Construction Letters, etc. for further information.

If you have any suggestions about this document, please contact the subject matter expert listed on this page.

## **Hall Button Interface Assembly**

#### 10-A7145AH



#### 10-A7145AH

## **Hall Button Interface Assembly**