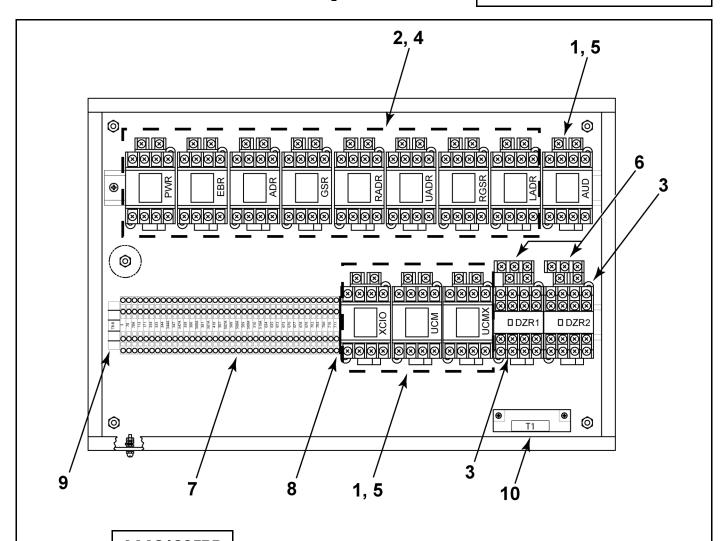

# **UCM Adder Box Components**

## 10-AAA21305BP

|          | AAA21305BP  |                                              |                                                  |
|----------|-------------|----------------------------------------------|--------------------------------------------------|
| REF. No. | PART No.    | DESCRIPTION                                  | RELAY                                            |
| 1        | AAA612T7    | Diode (rectifier)                            | UCM, UCMX, XCIO, AUD                             |
| 2        | AAA613DL61  | Relay Suppressor                             | PWR, EBR, ADR, GSR,<br>RADR, RGSR, UADR,<br>LADR |
| 3        | AAA613DL36  | Relay, 120 VAC Coil, 4 N.O., 4 N.C. Contacts | DZR1, DZR2                                       |
| 4        | AAA613DL30  | Relay, 120 VAC Coil, 3 N.O., 1 N.C. Contacts | PWR, EBR, ADR, GSR<br>RADR, RGSR, UADR,<br>LADR  |
| 5        | AAA613DL92  | Relay, 24 VDC Coil,2 N.O., 2 N.C. Contacts   | XCIO, UCM, UCMX, AUD                             |
| 6        | AAA613DL81  | Relay, Coil Driver, 24 VDC Coil              | DZR1, DZR2                                       |
| 7        | AAA303EP1   | Terminal Block                               |                                                  |
| 8        | AAA303EP3   | Terminal Block, End Plate                    |                                                  |
| 9        | AAA303EP105 | Terminal Block, End Stop                     |                                                  |
| 10       | AAA623AA7   | Timer                                        | T1                                               |