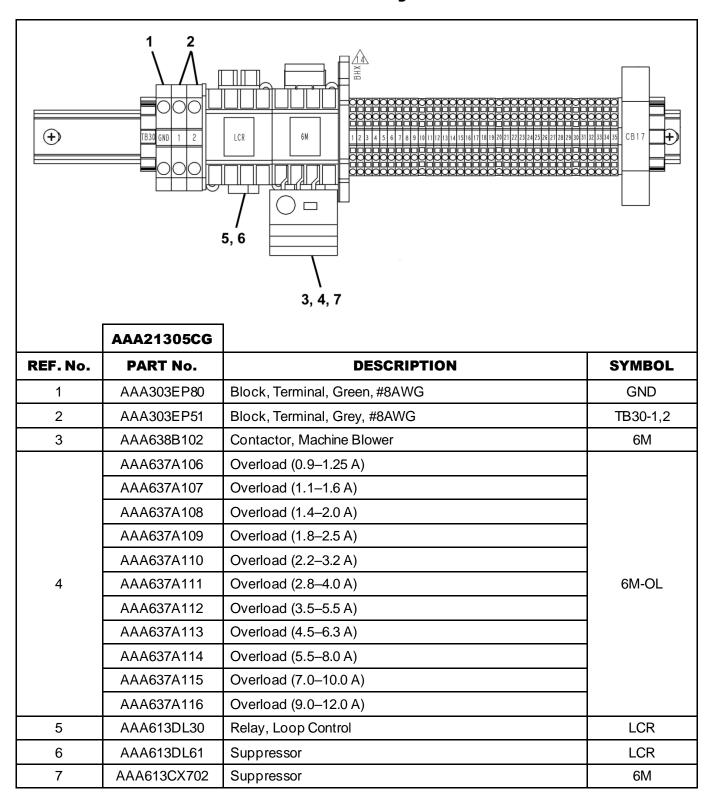

# Elevonic® R-Series DSD-412 Drive Relays and Terminals

## Elevonic® R-Series DSD-412 Drive

## 10-AAA21305CG

## **Relays and Terminals**