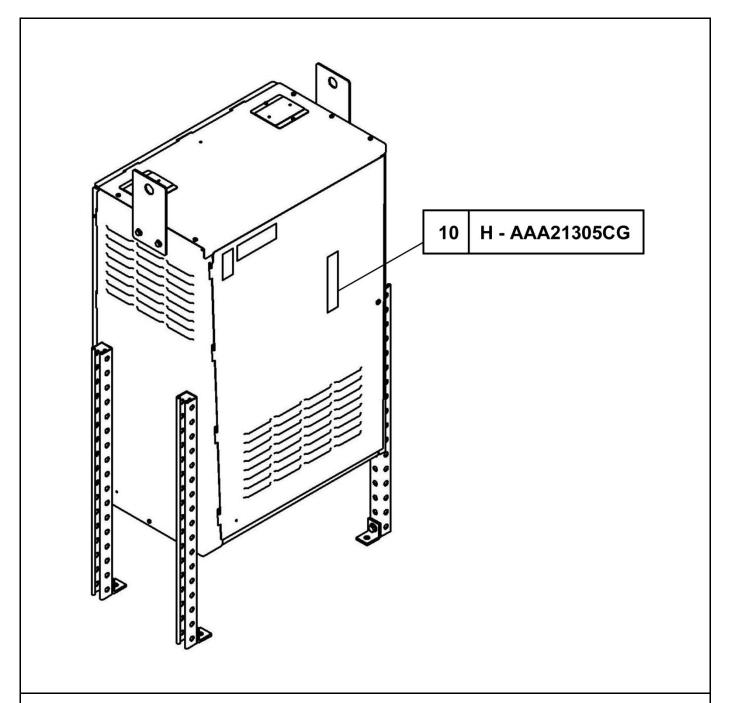

## 10-AAA21305CG

## **Leaflet Description**

This leaflet lists spare parts for type AAA21305CG regenerative DC-SCR drives used as part of the Elevonic® R-Series control system.