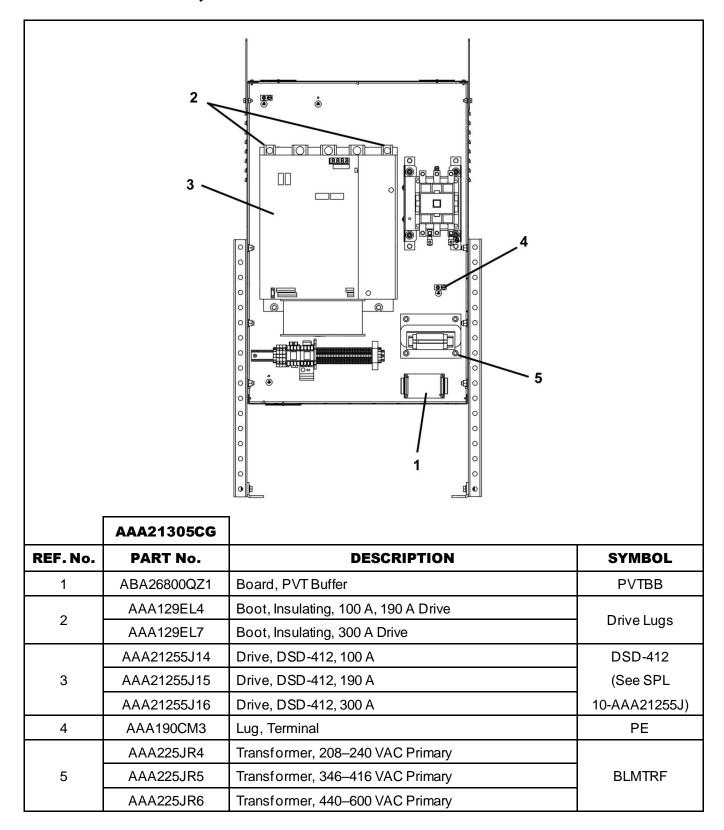

## Elevonic® R-Series DSD-412 Drive

### 10-AAA21305CG

## **Drive, Transformer**