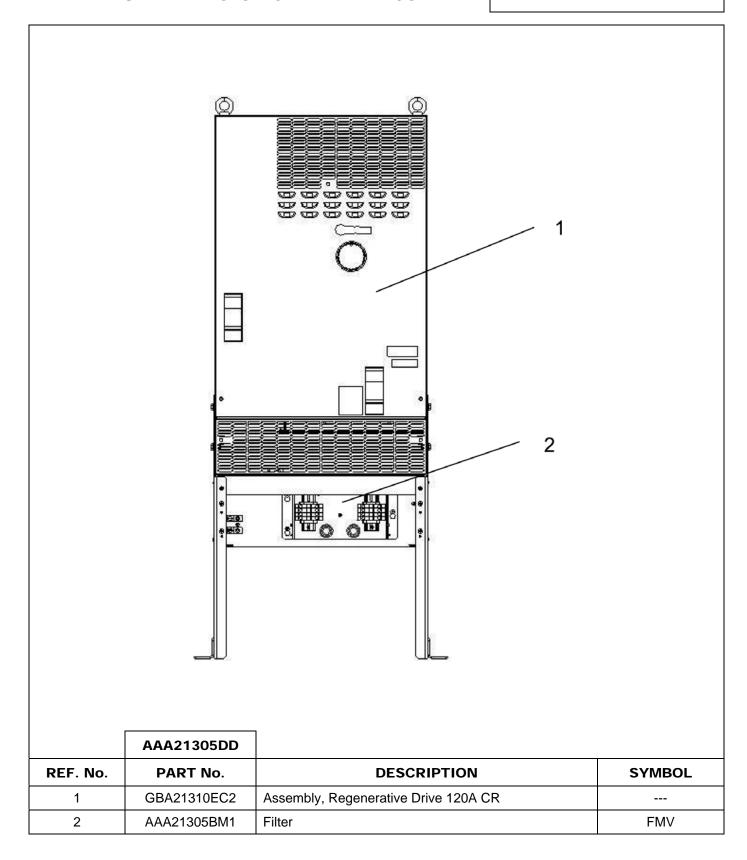

t Development, Farmington |  |

#### **About Spare Parts Leaflets...**

This document lists the lowest replaceable units (LRUs) for the standard version of the product. The LRUs are chosen by a team of Otis associates representing engineering and manufacturing.

While goal of this document is to make parts identification as easy as possible, the document cannot be all-inclusive. Elevator and escalator contracts classified as "special" or "custom" are not addressed here. For such contracts, please refer to specified information, the contract folder, TIPs, Field Education Articles, Construction Letters, etc. for further information.

If you have any suggestions about this document, please contact the subject matter expert listed on this page.

## 120A Drive and FMV Filter

## 10-AAA21305DD