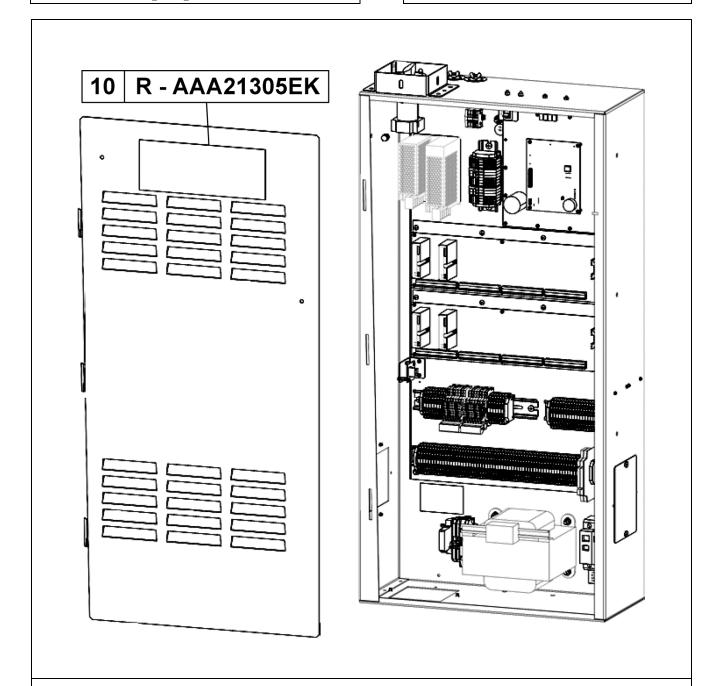

#### **Leaflet Description**

This leaflet provides information for the lowest replaceable units of the Compass<sup>®</sup> Pre-Mod machine room enclosure assembly.

#### 10-AAA21305EK

**NOTE 1:** Used on arrangements AAA21305EK1 and AAA21305EK2.

**NOTE 2:** Used on arrangements AAA21305EK1 through AAA21305EK10.