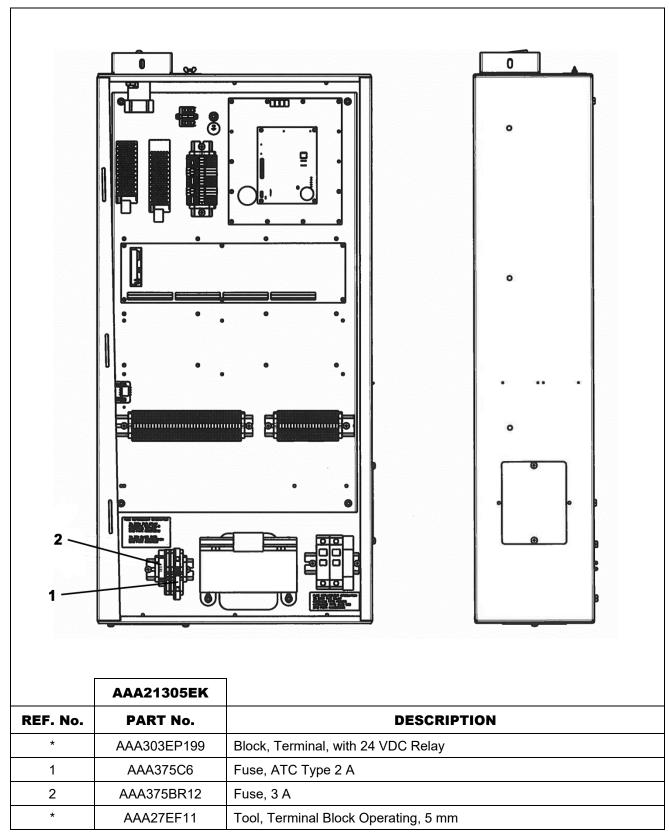

engineering and manufacturing.

While goal of this document is to make parts identification as easy as possible, the document cannot be all-inclusive. Elevator and escalator contracts classified as "special" or "custom" are not addressed here. For such contracts, please refer to specified information, the contract folder, TIPs, Field Education Articles, Construction Letters, etc. for further information.

If you have any suggestions about this document, please contact the subject matter expert listed on this page.

#### **PC Boards**

#### 10-AAA21305EK



**NOTE 1:** Used on arrangements AAA21305EK1 and AAA21305EK2.

**NOTE 2:** Used on arrangements AAA21305EK1 through AAA21305EK10.

#### 10-AAA21305EK

# **Power Supplies, Line Fuses**



# **Terminal Blocks, Fuses**

### 10-AAA21305EK



<sup>\*</sup> Part not shown.