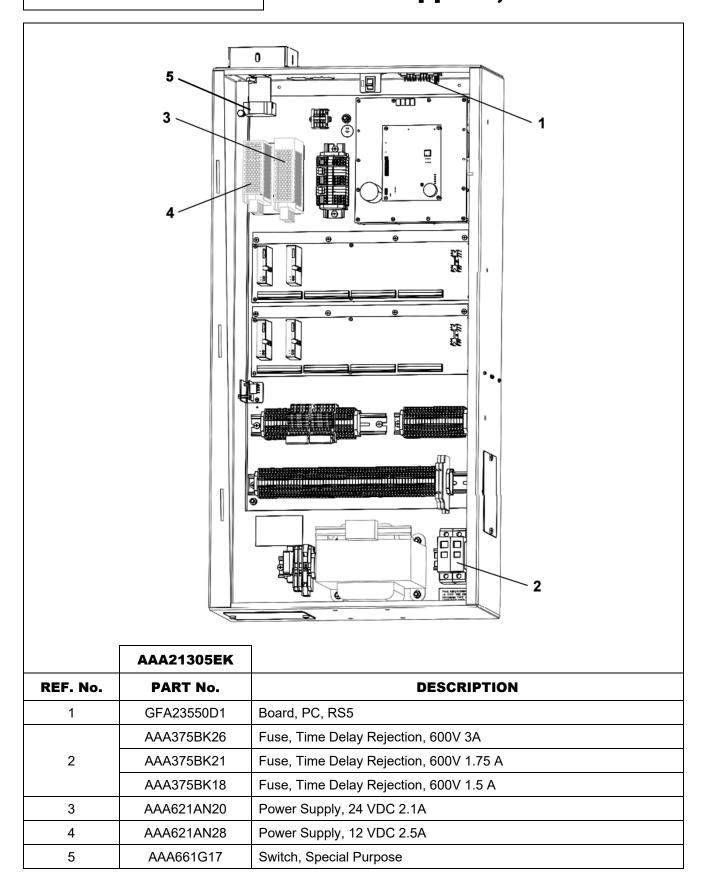

re chosen by a team of Otis associates representing engineering and manufacturing.

While goal of this document is to make parts identification as easy as possible, the document cannot be all-inclusive. Elevator and escalator contracts classified as "special" or "custom" are not addressed here. For such contracts, please refer to specified information, the contract folder, TIPs, Field Education Articles, Construction Letters, etc. for further information.

If you have any suggestions about this document, please contact the subject matter expert listed on this page.

#### **PC Boards**

#### 10-AAA21305EK



**NOTE 1:** Used on arrangements AAA21305EK1 and AAA21305EK2.

**NOTE 2:** Used on arrangements AAA21305EK1 through AAA21305EK10.

#### 10-AAA21305EK

# **Power Supplies, Line Fuses**



# **Terminal Blocks, Fuses**

### 10-AAA21305EK



<sup>\*</sup> Part not shown.