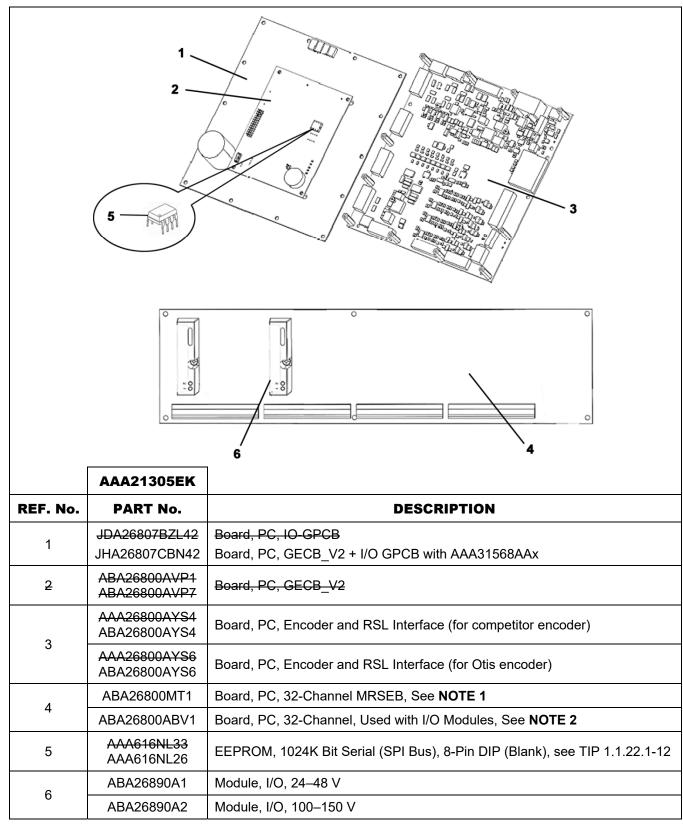

#### **PC Boards**

#### 10-AAA21305EK

**NOTE 1:** Used on arrangements AAA21305EK1 and AAA21305EK2.

**NOTE 2:** Used on arrangements AAA21305EK1 through AAA21305EK10.