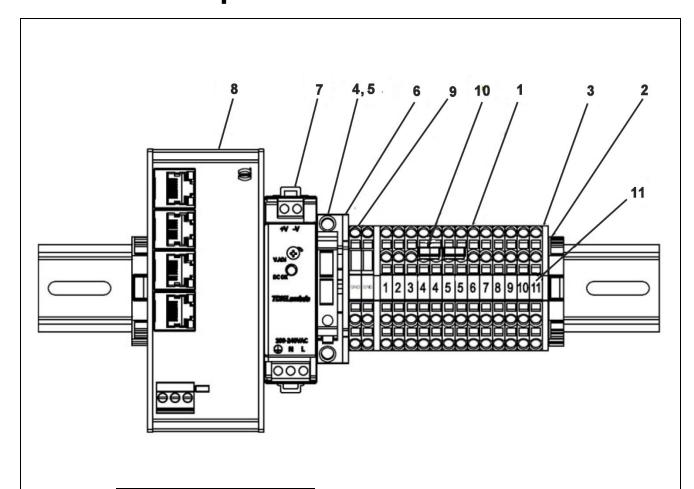

### 10-AAA21305FV

# AAA21305FV Otis ONE MR Box Terminal Block Assembly Components

|          | AAA21305FV    |                                 |
|----------|---------------|---------------------------------|
| REF. No. | PART No.      | DESCRIPTION                     |
| 1        | AAA303EP1     | Block, Terminal, Grey           |
| 2        | AAA303EP131   | Block, Terminal, End, Stop      |
| 3        | COMM280-312   | Cover, Terminal Block, Grey     |
| 4        | AAA375BT17    | Fuse                            |
| 5        | AAA653E2      | Holder, Fuse                    |
| 6        | AAA303EP171   | Plate, Fuse, End                |
| 7        | AAA621AT32    | Power Supply, 12VDC             |
| 8        | AAA21305FV104 | Switch, Ethernet, 4-Port        |
| 9        | AAA303EP74    | Block, Terminal, Green / Yellow |
| 10       | AAA303EP48    | Jumper, Terminal                |
| 11       | AAA102VJ75    | Marker, Terminal                |