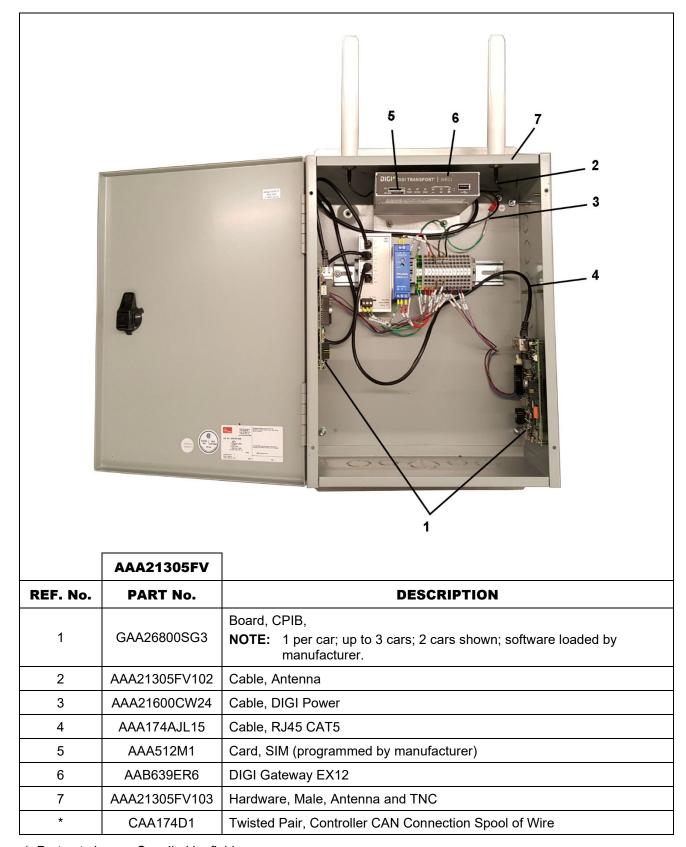

## **AAA21305FV3 Otis ONE MR**

# 10-AAA21305FV

## **Box Components**

<sup>\*</sup> Part not shown. Supplied by field.