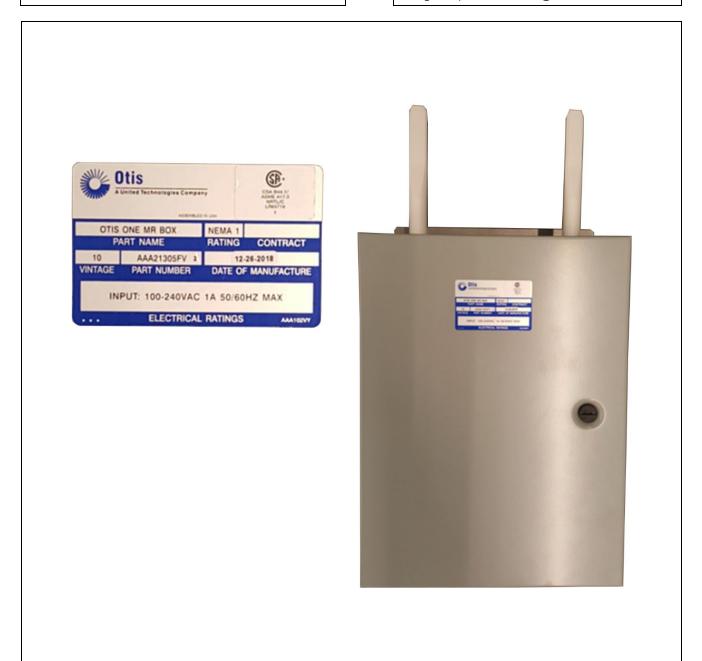

## **AAA21305FV3 Otis ONE MR**

# 10-AAA21305FV

## **Box Components**

<sup>\*</sup> Part not shown. Supplied by field.