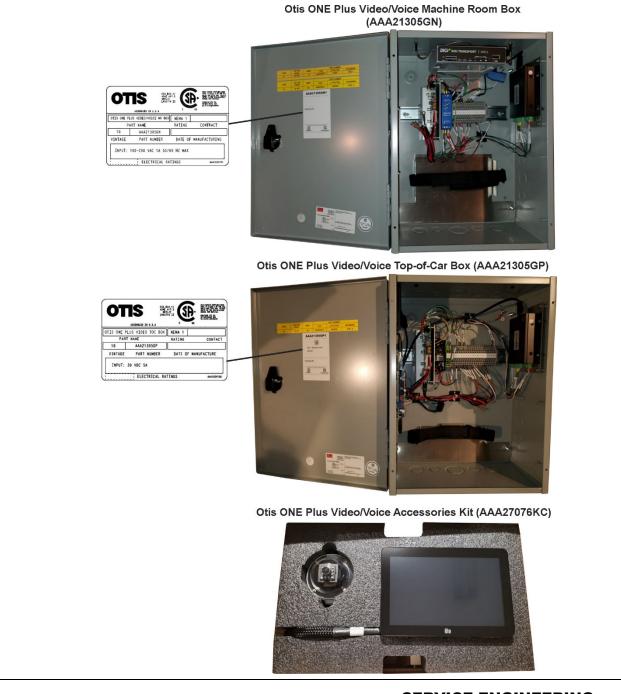

#### **Related Drawings**

| Drawing No. | Title                                              | Drawing No. | Title                                                 |
|-------------|----------------------------------------------------|-------------|-------------------------------------------------------|
| AAA21305GN  | Otis ONE Plus Video/Voice<br>Machine Room Assembly | AAA21303GA  | Otis ONE Plus Video/Voice Din-<br>Rail Sub-Assemblies |
| AAA21305GP  | Otis ONE Plus Video/Voice<br>Top-of-Car Assemblies | AAA27076KC  | Otis ONE Plus Video/Voice<br>Accessories Kit          |

MR Box Components AAA21305GN 10-AAA21305GL

|          | AAA21305GN  |                                                   |
|----------|-------------|---------------------------------------------------|
| REF. No. | PART No.    | DESCRIPTION                                       |
| *        | AAA818B1    | Antenna, Male, Right Angle SMA                    |
| *        | AAA718E11   | Battery, Genesis Enersys, 12V 18Ah, NP18-12B Only |
| 1        | AAA718M1    | Battery, PowerStream, Backup Module               |
| 2        | AAA316KYZ1  | Bracket, Battery, Large                           |
| 3        | AAA174CDZ1  | Cable, Antenna, SMA                               |
| 4        | AAA639FL1   | Cable, DIGI Power                                 |
| 5        | AAA174AJL15 | Cable, RJ45 CAT5                                  |
| *        | AAA512M1    | Card, SIM, AT&T                                   |
|          | AAA512M3    | Card, SIM, Verizon                                |
| 6        | AAA639FK1   | Converter, Ourten Media                           |
| 7        | AAA639FL2   | Cord, Power, Ourten                               |
| 8        | AAB639ER1   | DIGI Gateway WR21                                 |
| 9        | AAA174CCC1  | Harness, Battery Wiring                           |
| 10       | AAA621AT36  | Power Supply, AC-DC CONV. 12V 30W                 |

### **Top-of-Car Box Components**

# Accessories Kit AAA27076KC

10-AAA21305GL

\* Part not shown.

June 9, 2021

Page 5