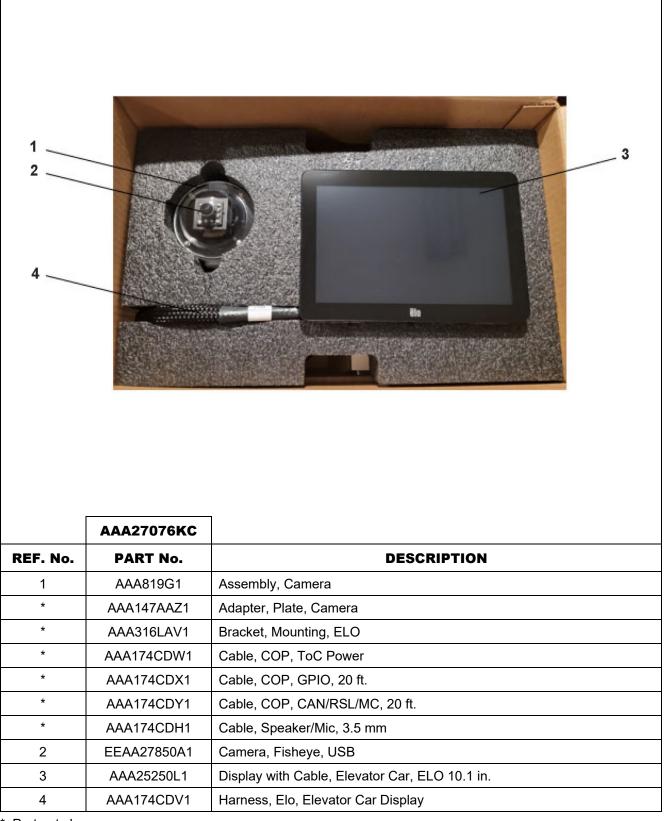

# Accessories Kit AAA27076KC

10-AAA21305GL

\* Part not shown.

June 9, 2021

Page 5