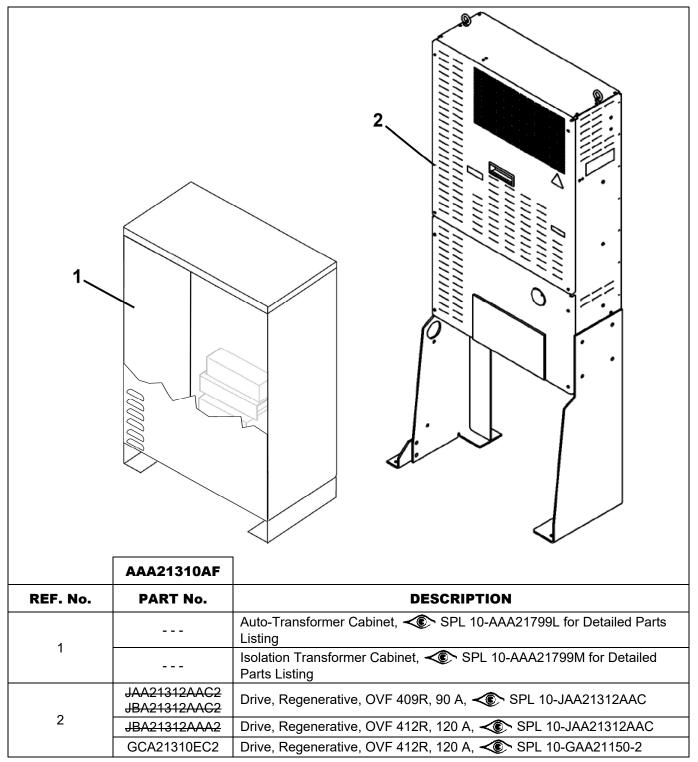

#### **Related Drawings**

| U           |                                                                           |             |                                                 |  |
|-------------|---------------------------------------------------------------------------|-------------|-------------------------------------------------|--|
| Drawing No. | Title                                                                     | Drawing No. | Title                                           |  |
| AAA21310AF  | Variable Frequency Controller<br>NSAA Elevonic R Series<br>Control System | ABA21310Z   | 60A Regenerative Drive Assembly:<br>OVFR1A-406  |  |
| KBA21310AAA | 40A Regenerative Drive<br>Assembly: OVF 404R                              |             | 90A Regenerative Drive Assembly:<br>OVFR1A-409  |  |
| AAA21305BT  | Controller Box                                                            |             | 120A Regenerative Drive Assembly:<br>OVFR1A-412 |  |
| AAA21305BV  | Brake Box                                                                 | KBA21310AAC | 25A Regenerative Drive Assembly:<br>OVFR1A-402  |  |
| ADA21305BR  | Transformer Box                                                           | KCA21310AAN | 30A Regenerative Drive Assembly                 |  |

#### **Related Documents**

| Document ID       | Title                                             |
|-------------------|---------------------------------------------------|
| SPL 10-AAA21305BV | Elevonic R Series Control System: Brake Box       |
| SPL 10-AAA21305BT | Elevonic R Series Control System: Controller Box  |
| SPL 10-ADA21305BR | Elevonic R Series Control System: Transformer Box |
| SPL 10-AAA21799L  | Auto Transformer Cabinet                          |
| SPL 10-AAA21799M  | Isolation Transformer Cabinet                     |