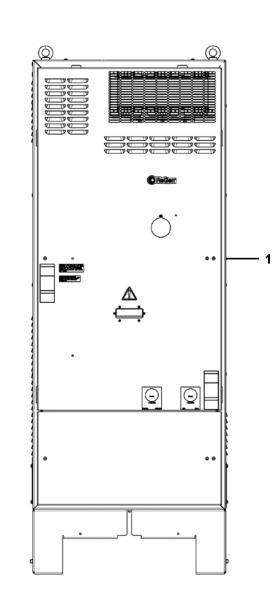

## Assembly

**NOTE:** GCA21310EC2 drive stand part number is AAA471LJ1.

Page 4 December 9, 2020

# Assembly

|          | AAA21310AF                   |                                                          |
|----------|------------------------------|----------------------------------------------------------|
| REF. No. | PART No.                     | DESCRIPTION                                              |
| 1        | GAA21310GJ2<br>GAA21310GJ999 | Drive, Regenerative, OVF 416R, 160A, < SPL 10-GAA21150-2 |