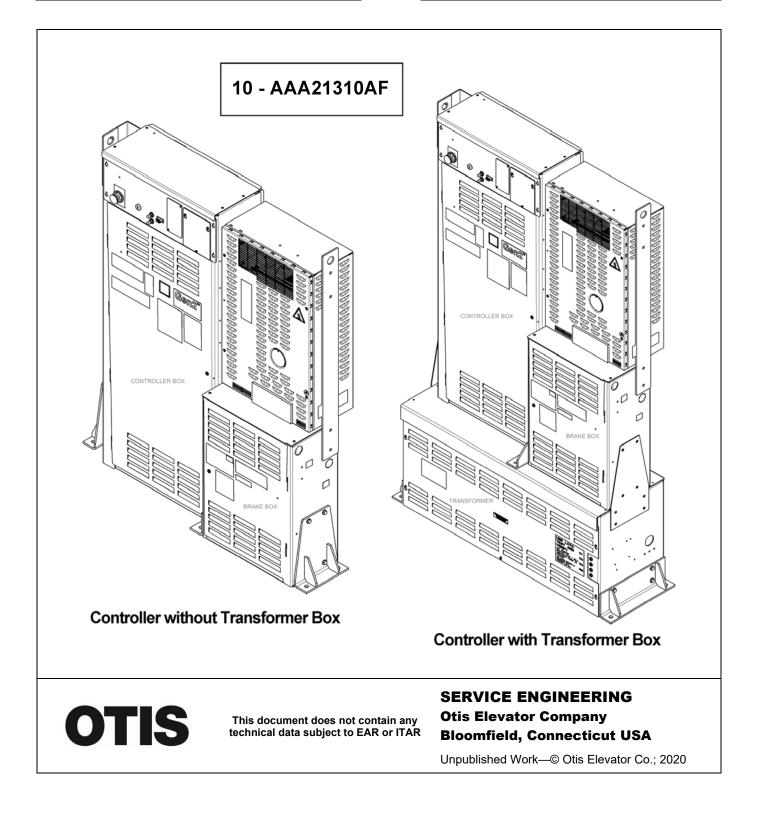

### **Controller Assembly**

| REF. No. | AAA21310AF<br>PART No.                       | DESCRIPTION                                                                           |
|----------|----------------------------------------------|---------------------------------------------------------------------------------------|
|          | FART NO.                                     | Assembly, GCS-M Brake Box, SPL 10-AAA21305BV for Detailed                             |
| 1        |                                              | Parts Listing                                                                         |
| 2        |                                              | Assembly, GCS-M Control Module, SPL 10-AAA21305BT for Detailed Parts Listing          |
| 3        |                                              | Assembly, GCS Transformer Box, SPL 10-ADA21305BR for Detailed Parts Listing           |
|          | KBA21310AAC2                                 | Drive, Regenerative, OVF 402R, 25 A                                                   |
|          | KBA21310AAN2<br>KCA21310AAN2                 | Drive, Regenerative, OVF 403R, 30 A                                                   |
|          | KCA21310ABL7<br>KDA21310ABL7                 | Drive, Regenerative (OVFR3B-404), 40 A, SPL 10-KAA21310ABL for Detailed Parts Listing |
| 4        | KBA21310AAA2<br>KCA21310AAA2<br>KBA21310AAV2 | Drive, Regenerative, OVF 404R, 40 A                                                   |
|          | KCA21310AAV2                                 | Drive, Regenerative, OVF 403R, 40 A                                                   |
|          | KCA21310ABL7<br>KDA21310ABL7                 | Drive, Regenerative (OVFR3B-404), 40 A, SPL 10-KAA21310ABL for Detailed Parts Listing |
|          | ABA21310Z2<br>GEA21310A2                     | Drive, Regenerative, OVF 406R, 60 A                                                   |

10-AAA21310AF

**Elevonic<sup>®</sup> R-Series Controller** 

## Assembly

**NOTE:** GCA21310EC2 drive stand part number is AAA471LJ1.

Page 4 December 9, 2020