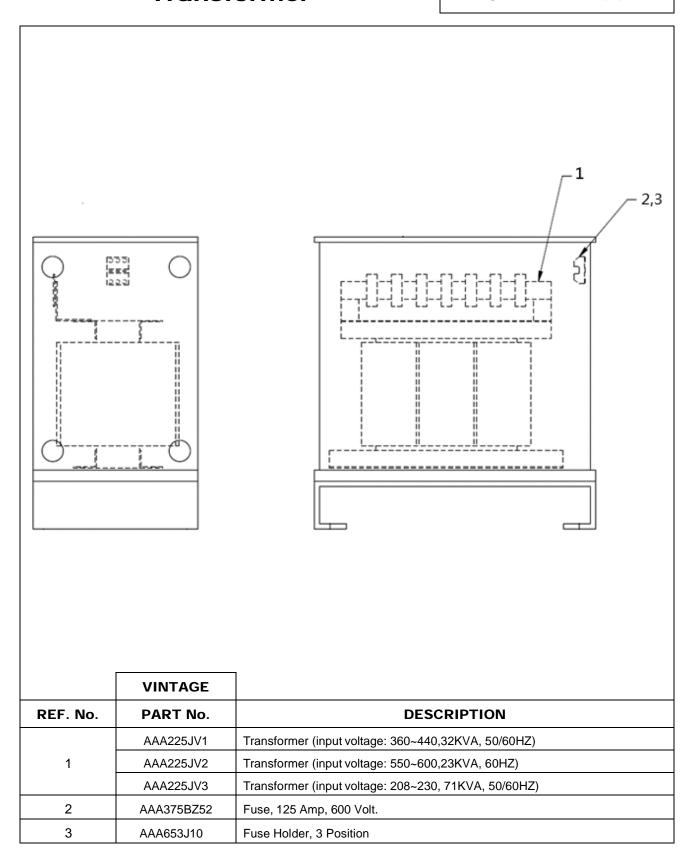

### **Leaflet Description**

This spare parts leaflet lists the lowest replaceable units for transformer assembly, which is used for our control system when construction voltage doesn't meet our requirements.

#### **Related Drawings**

| Drawing No. | Title       | Drawing No. | Title |
|-------------|-------------|-------------|-------|
| AAA21799F   | Transformer |             |       |
|             |             |             |       |