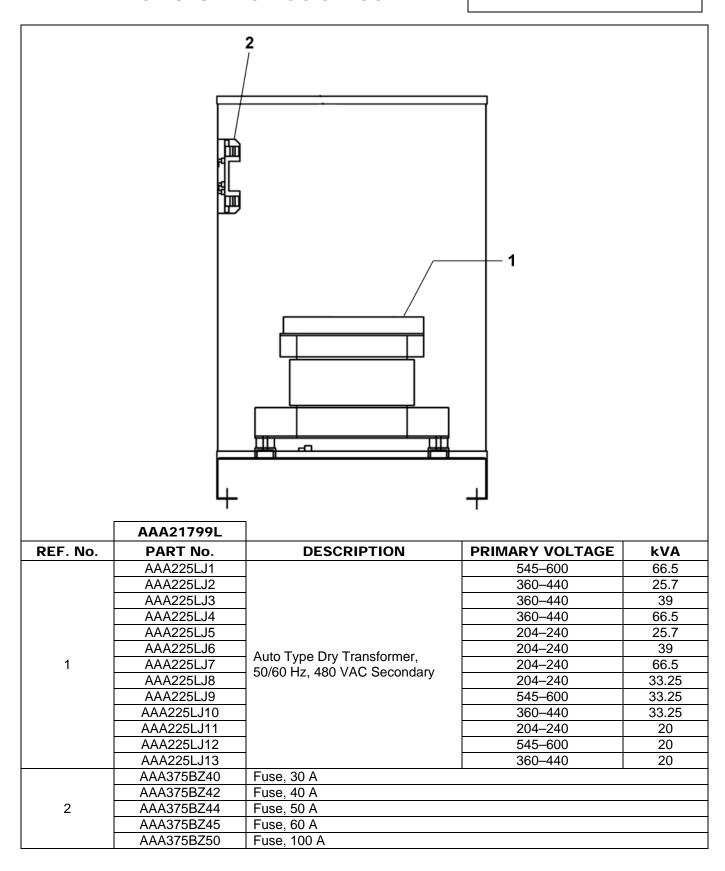

Development, Bloomfield, CT |

#### **About Spare Parts Leaflets...**

This document lists the lowest replaceable units (LRUs) for the standard version of the product. The LRUs are chosen by a team of Otis associates representing engineering and manufacturing.

While goal of this document is to make parts identification as easy as possible, the document cannot be all-inclusive. Elevator and escalator contracts classified as "special" or "custom" are not addressed here. For such contracts, please refer to specified information, the contract folder, TIPs, Field Education Articles, Construction Letters, etc. for further information.

If you have any suggestions about this document, please contact the subject matter expert listed on this page.

### **Transformer Cabinet**

#### 10-AAA21799L