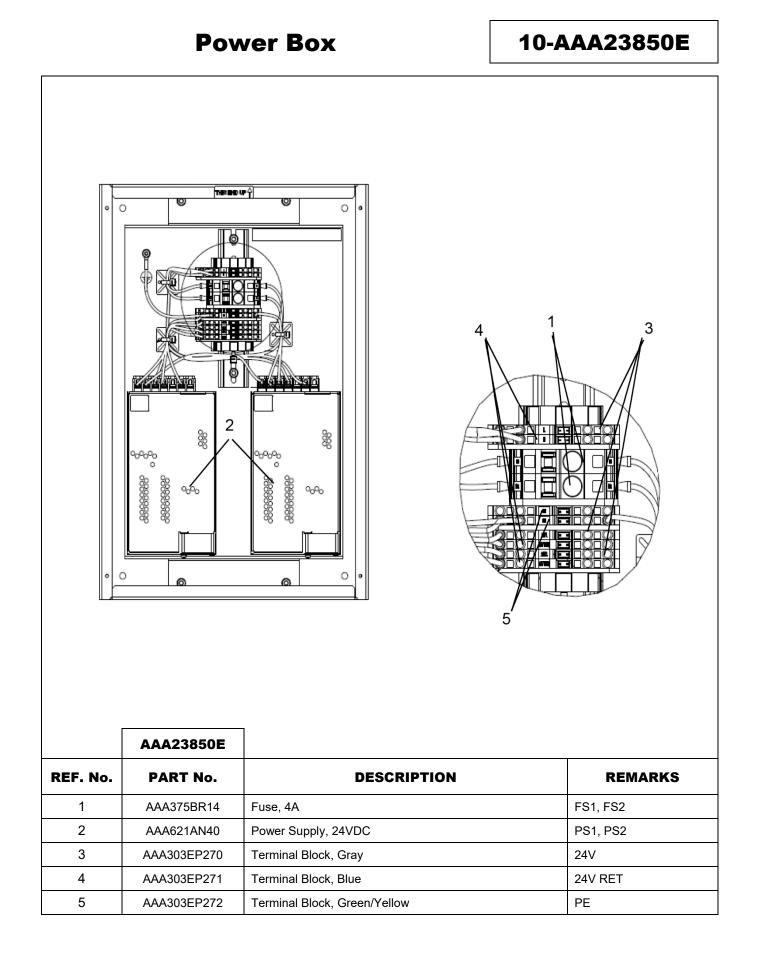

## **Power Box**

# **Leaflet Description**

This SPL provides spare parts information for OEO power box. The auxiliary power box (AAA23850E) is used to grant additional power to the Occupant Evacuation Operation (OEO) hall displays. This assembly consists of either one or two power supplies.