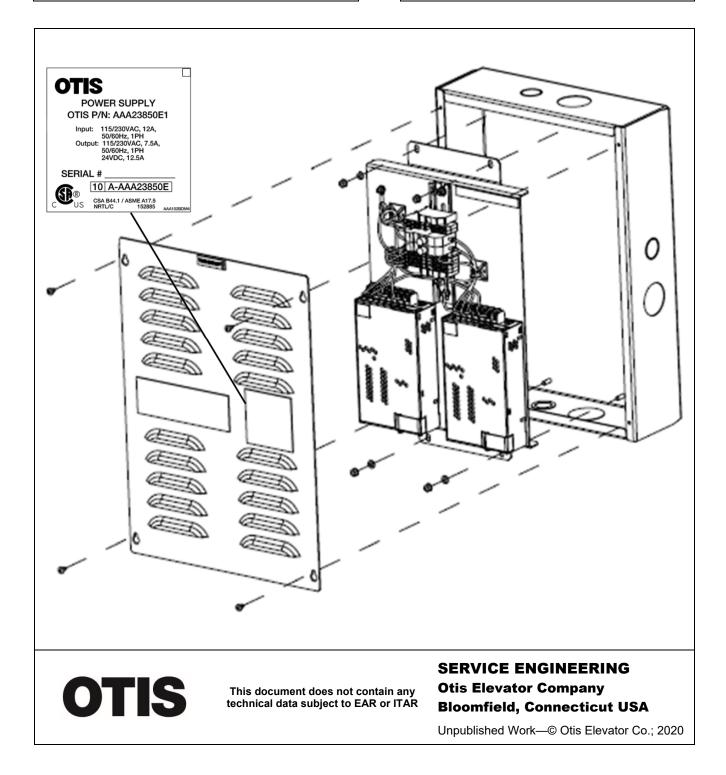

# **Leaflet Description**

This SPL provides spare parts information for OEO power box. The auxiliary power box (AAA23850E) is used to grant additional power to the Occupant Evacuation Operation (OEO) hall displays. This assembly consists of either one or two power supplies.