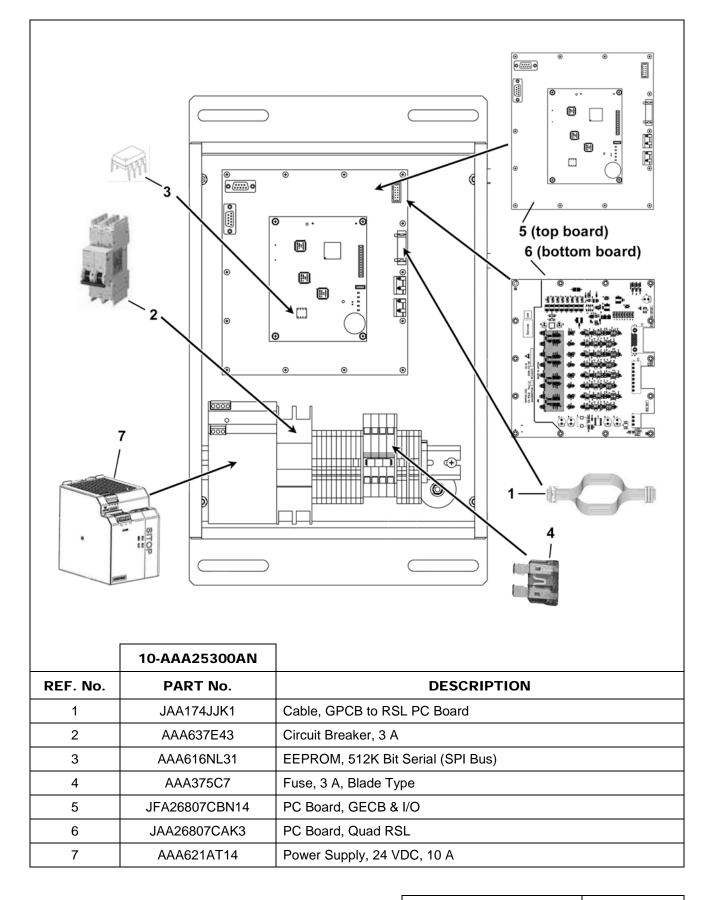

west replaceable units (LRUs) for the standard version of the product. The LRUs are chosen by a team of Otis associates representing engineering and manufacturing.

While goal of this document is to make parts identification as easy as possible, the document cannot be allinclusive. Elevator and escalator contracts classified as "special" or "custom" are not addressed here. For such contracts, please refer to specified information, the contract folder, TIPs, Field Education Articles, Construction Letters, etc. for further information.

If you have any suggestions about this document, please contact the subject matter expert listed on this page.

| Page 2 | July 9, 2014       |
|--------|--------------------|
| rayez  | $July y_1 Z U I T$ |

## **Compass CAN to RSL BOX**

### 10-AAA25300AN



July 9, 2014 Page 3