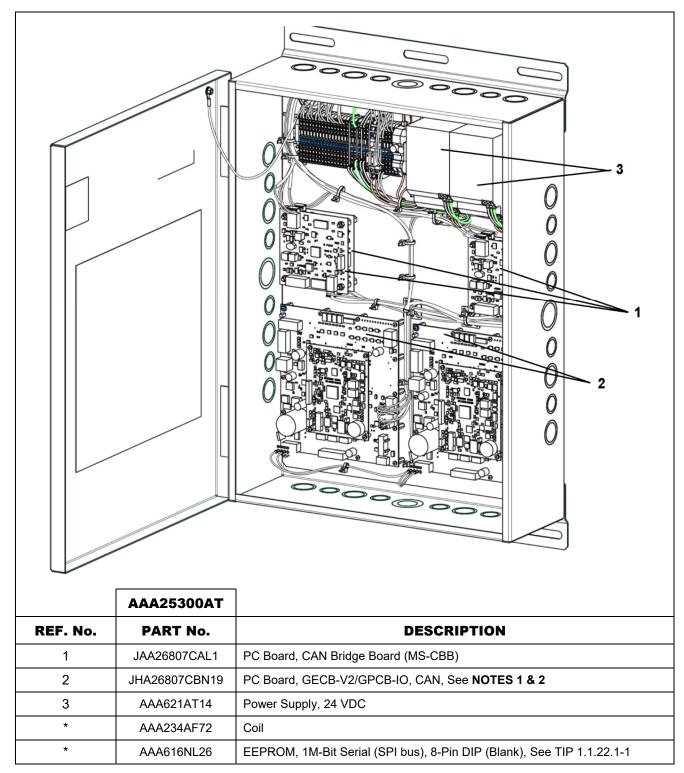

# **Communication Adapter**

## 10-AAA25300AT

<sup>\*</sup>Part not shown

- **NOTE 1:** When replacing this PC board assembly, remove and retain the 8-pin socketed EEPROM from the existing processor board or your contract data will be lost.
- **NOTE 2:** The GECB-V2 requires AAA31714AAB (CAN) or later software. If required to load software refer to TIP 1.1.22.1-1.

## **Leaflet Description**

This leaflet provides spare parts information for the OEO Comm. (Communications) adapter. The communications adapter (AAA25300AT) is the brains of Occupant Evacuation Operation (OEO). It receives messages from the fire system where the alarm floors are and requests ETAs from Compass. This assembly consists of two power supplies, four CAN bridges, and two IO boards.