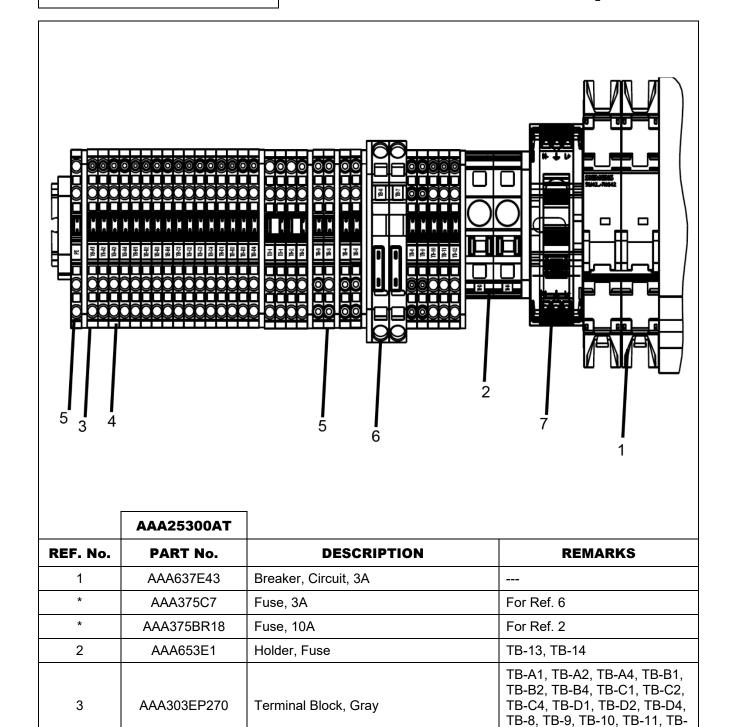

### 10-AAA25300AT

# **Communication Adapter**

Terminal Block, Blue

**EMI Filter** 

Terminal Block, Fuse Holder

Terminal Block, Ground, Green/Yellow

4

5

6

7

| Page 4 | May 27, 2020 |
|--------|--------------|
| rayer  | may Li, Lulu |

AAA303EP271

AAA303EP272

AAA303EP166

AAA657A41

PE, TB-3

TB-6, TB-7

12, TB-1, TB-2, TB-4, TB-5

TB-A3, TB-B3, TB-C3, TB-D3

<sup>\*</sup> Part not shown.