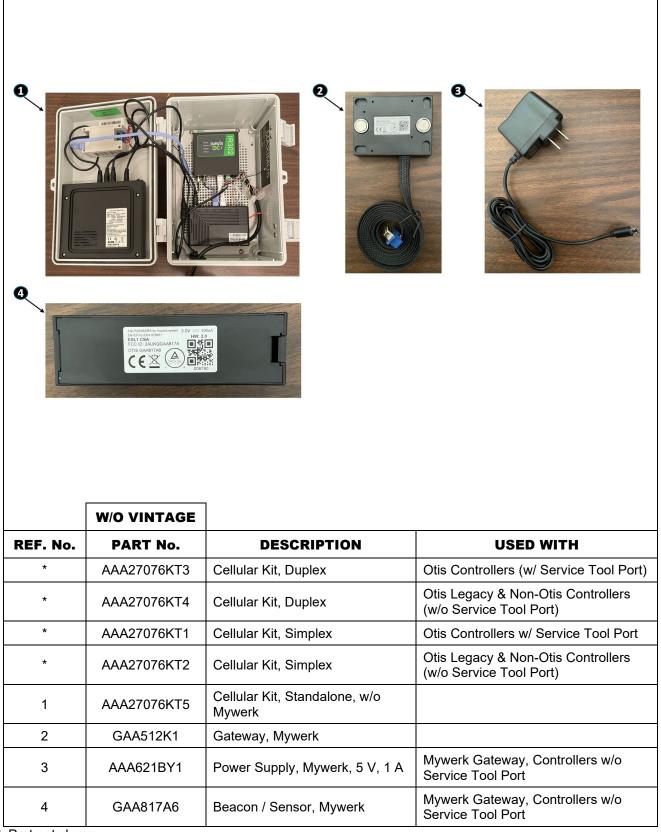

### **Otis ONE Plus (Masters)**

## AAA27076KT

\* Part not shown.

August 14, 2024

Page 3