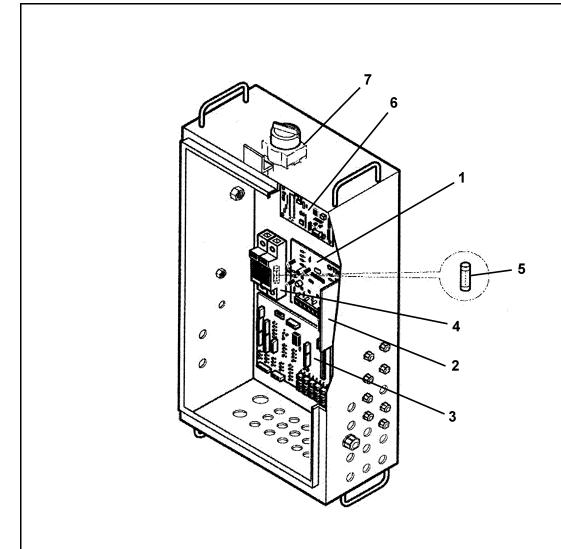

# OCE521 Escalator Aux. Controller

### 10-ASA03C358

|          | W/O VINTAGE |                                       |
|----------|-------------|---------------------------------------|
| REF. No. | PART No.    | DESCRIPTION                           |
| 1        | ASG00C429B  | SMD (Step Missing Device) PCB ASY     |
| 2        | ASG00C429D  | HSD (Handrail Speed Detector) PCB ASY |
| 3        | ASG00C522A  | ECN-110 PCB ASY                       |
| 4        | ASG00C519A  | Fuse Holder                           |
| 5        | ASG00C579D  | Fuse, 600 V 10 A                      |
| 6        | 3L80523B    | ESMP-100 PCB ASY (Option)             |
| 7        | 3X07633A    | Selector Switch                       |