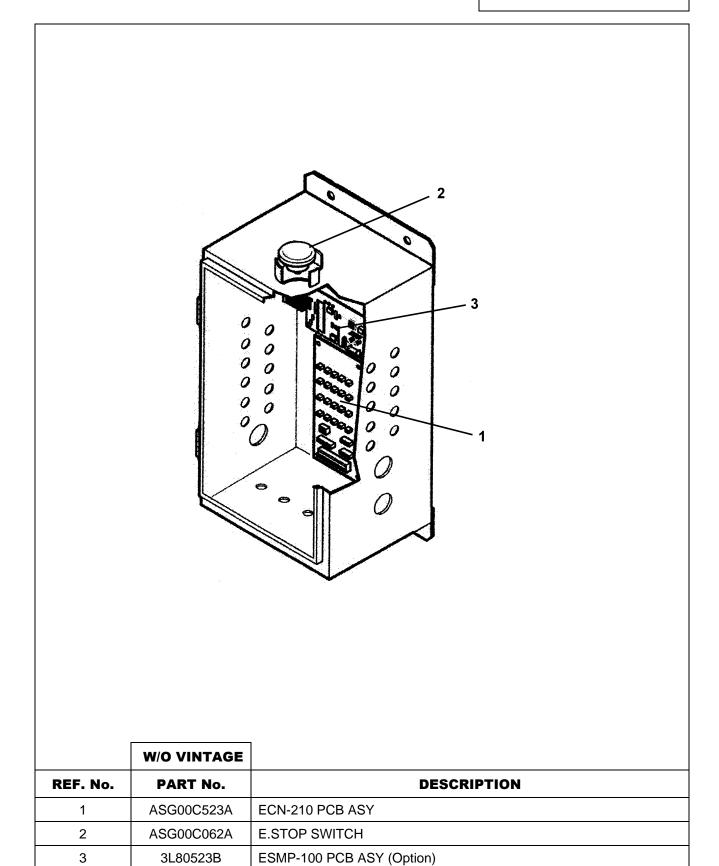

# OCE521 Escalator Junction Box

## **Leaflet Description**

OCE521 Escalator Junction Box