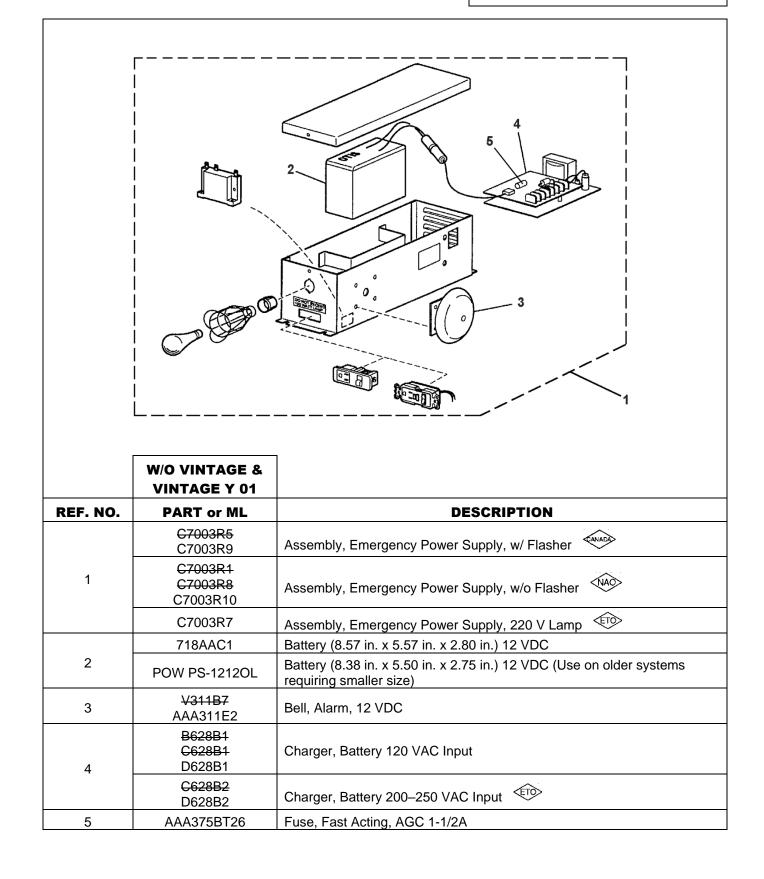

## **Emergency Power Supply**

|          | W/O VINTAGE &                    |                                                      |
|----------|----------------------------------|------------------------------------------------------|
| REF. NO. | VINTAGE Y 01<br>PART or ML       | DESCRIPTION                                          |
| 1        | 623W1                            | Flasher                                              |
| 2        | <del>V384MJ1</del><br>AAA384ABX1 | Guard, Lamp                                          |
|          | <del>6599D10</del><br>6599D14    | Lamp, 120 V, 100 W                                   |
| 3        | 6599D13<br>6599D15               | Lamp, 220 V, 100 W                                   |
| 4        | 6599R1                           | Receptacle, 125 VAC, Simplex                         |
| 5        | AAA648C2                         | Receptacle, 15 A, 250 V                              |
| 6        | 641A2                            | Receptacle, Ground Fault Current Interrupter         |
| 7        | 641A3                            | Receptacle, Ground Fault Current Interrupter, Duplex |
| 8        | <del>177DM1</del><br>AAA177EN6   | Switch                                               |