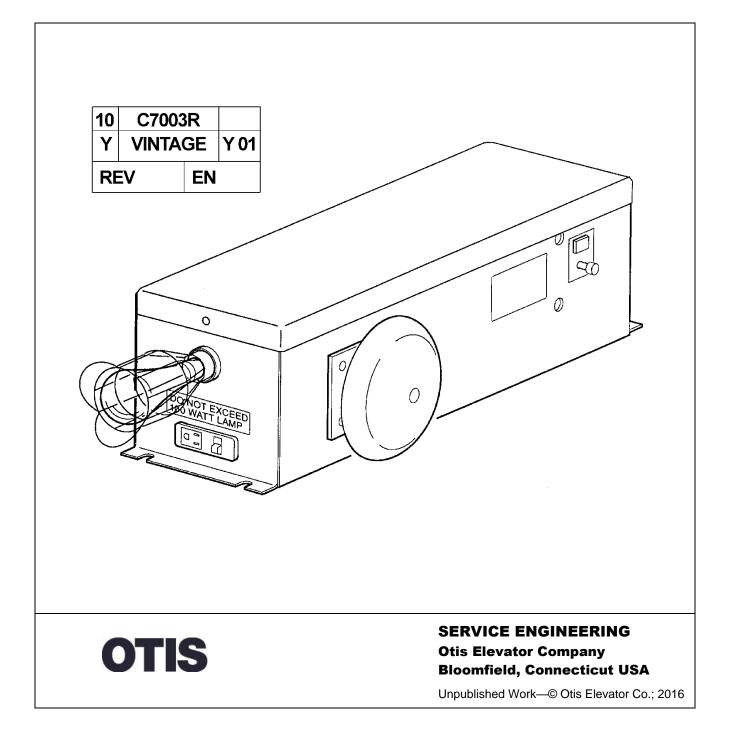

# Emergency Power Supply and Light Fixture

**Spare Parts Leaflet** 

#### 10-C7003R

August 17, 2016 / Page 1 of 6



## **Leaflet Description**

This leaflet provides spare parts information for emergency power supply and light fixtures.

#### **Leaflet Revisions**

| Date Revised    | Subject Matter Expert | Reason for Revision                    |
|-----------------|-----------------------|----------------------------------------|
| March 1997      |                       |                                        |
| April 1999      | Burt Greenfield       | Added battery part number              |
| August 6, 2006  | John Dwyer            | Added p/n AAA177EN6 in ref. 6, on p. 4 |
| May 28, 2008    | John Doane            | Updated information on pp. 3-4         |
| August 17, 2016 | Oliver Cai            | Updated parts information              |

#### **Related Drawings**

| Drawing No. | Title | D